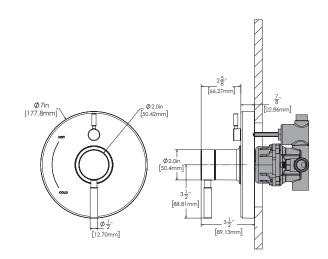

#### WARRANTY:

- Visit www.speakman.com for full product warranty information
- Limited Lifetime Warranty (consumer)
- 5 Year Limited Warranty (commercial)

VALVE MOUNTING IS SHOWN FOR REFERENCE ONLY. VALVE IS NOT INCLUDED WITH CPT-1400-P / CPT-1400-KN

All dimensions are in inches (millimeters) unless otherwise specified and are subject to change without notice.

| Architect/Engineer Approval Space: | SPEAKMAN<br>400 ANCHOR MILL ROAD<br>NEW CASTLE, DE 19720 | P: 800-537-2107<br>F: 800-977-2747<br>W: WWW.SPEAKMAN.COM |
|------------------------------------|----------------------------------------------------------|-----------------------------------------------------------|
|                                    |                                                          | R: 01-APRIL 2018                                          |