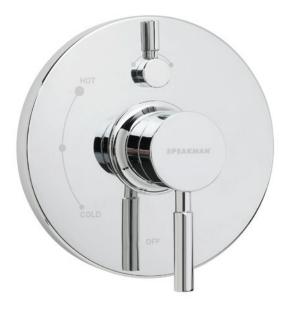

## Neo™ Pressure Balance Diverter Valve Trim

## FEATURES:

- Metal lever handles
- Metal trim plate
- Includes mounting plate and hardware