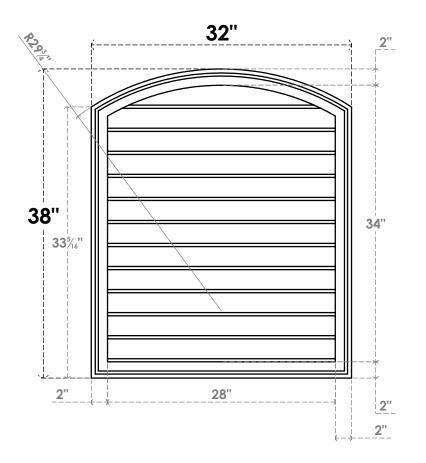

## GVPAR32X3802SN

32"W X 38"H ARCH TOP SURFACE MOUNT PVC GABLE VENT: NON-FUNCTIONAL, W/ 2"W X 1-1/2"P **BRICKMOULD FRAME** 

**FRONT** 

SIDE

LOUVER HEIGHT: 2 7/8" LOUVER QTY: 12

**EKENA MILLWORK** 2300 WEST MAIN ST. CLARKSVILLE, TX 75426 TOLL FREE: 866-607-0453 WWW.EKENAMILLWORK.COM