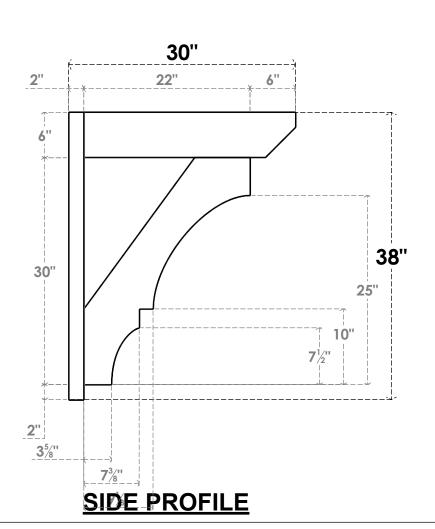

## ITEM NUMBER: OUTUROC060X080X30000X38000X060X020X060BOA24RCPR

6"W TOP X 8"W BACK X 30"D X 38"H X 6"T TOP X 2"T BACK TIMBERTHANE ROUGH CEDAR BALBOA FAUX WOOD OPEN OUTLOOKER, SLAT TOP AND BLOCK BACK, 6"W CLOSED BRACE, PRIMED TAN