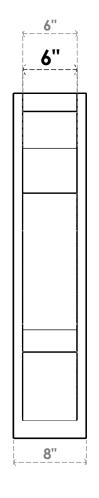

## ITEM NUMBER: OUTUROC060X080X30000X38000X060X020X060BOA24RCPR

6"W TOP X 8"W BACK X 30"D X 38"H X 6"T TOP X 2"T BACK TIMBERTHANE ROUGH CEDAR BALBOA FAUX WOOD OPEN OUTLOOKER, SLAT TOP AND BLOCK BACK, 6"W CLOSED BRACE, PRIMED TAN

**FRONT PROFILE** 

**ISOMETRIC** 

GENERATED DATE: 07/05/2023

EKENA MILLWORK 2300 WEST MAIN ST. CLARKSVILLE, TX 75426 TOLL FREE: 866-607-0453 WWW.EKENAMILLWORK.COM

- 1. INSTALLATION TO BE COMPLETED IN ACCORDANCE WITH MANUFACTURER'S SPECIFICATIONS.
  2. DRAWING MAY NOT BE TO SCALE
  3. THIS DRAWING IS INTENDED FOR DESIGN AND PLANNING PURPOSES ONLY.
  4. ALL INFORMATION CONTAINED HEREIN WAS CURRENT AT THE TIME OF DEVELOPMENT BUT MUST BE REVIEWED AND APPROVED BY THE PRODUCT MANUFACTURER TO BE CONSIDERED ACCURATE.