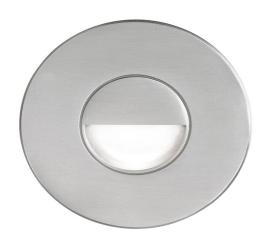

120VAC input, Ø88xH82mm, 2700K, 3.3W IP65, Brushed Aluminum Wall LED Light.

## #CONNECT!

Dimmable

| Height               | 3.75"          |
|----------------------|----------------|
| Width/Length         | 3.5"           |
| Depth                | 3.5"           |
| Weight               | 0.7 lbs        |
|                      |                |
| <b>Body Material</b> | Metal          |
| Finish/Color         | Silver         |
| Type of Finish       | Powder Coating |
|                      |                |
| Light Qty            | 1              |
| Light Base           | LED            |
| Light Max Watt       | 3.3            |
| Light Inc            | Yes            |
| Light Lumens         | 227            |
|                      | 237            |
| Light CRI            | 85+            |
| Light CRI Light CCT  |                |
|                      | 85+            |