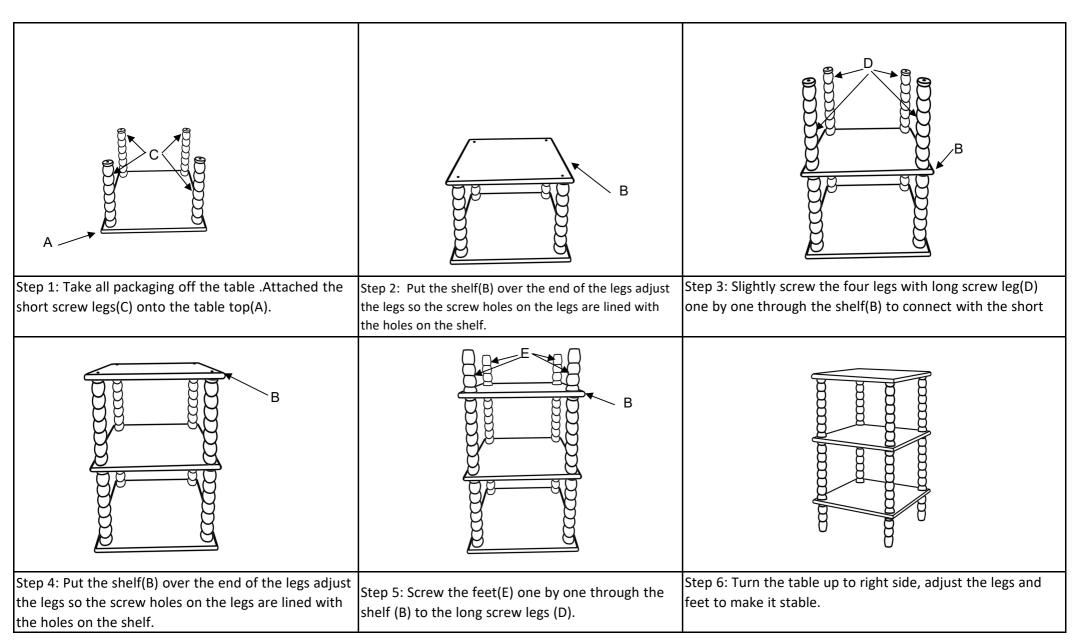

## **Part List and Hardware List**

| PIECE | DESCRIPTION        | PICTURE | QUANTITY |
|-------|--------------------|---------|----------|
| Α     | Table Top          |         | 1X       |
| В     | Shelf              |         | 2X       |
| С     | Shorter screw legs |         | 4X       |
| D     | Longer screw legs  |         | 4X       |
| Е     | Foot               |         | 4X       |