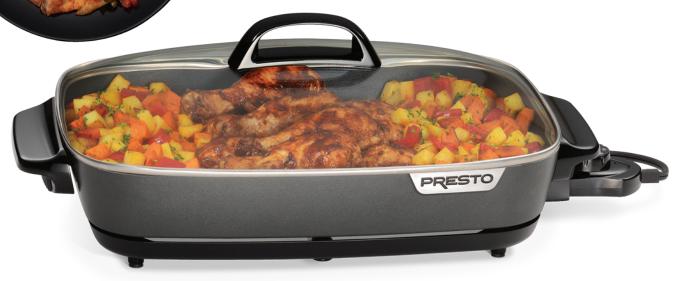

## For delicious recipes, visit www.GoPresto.com

16-inch electric

Slimline<sup>™</sup> Skillet

with glass cover

Low-profile, slimline design!

Ideal as a buffet server.

Saves storage space!

Luxurious tempered glass cover.

Deluxe nonstick surface inside and out.

Control Master® heat control maintains the desired temperature automatically.

Tempered glass cover and stay-cool handle allow easy access and visibility.

- **Handy for every meal.** Great for breakfast, lunch, dinner, and entertaining.
- Low-profile design makes it ideal for buffet-style serving.
- Convenient! Big 16-inch pan has high sidewalls for extra cooking and serving capacity, plus it's more efficient than a range burner or oven.
- Heavy cast aluminum pan is virtually warp-proof.
- Easy to clean. Fully immersible with the heat control removed.