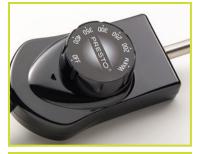

Deluxe nonstick surface inside and out.

Control Master® heat control maintains the desired temperature automatically.

Tempered glass cover and stay-cool handle allow easy access and visibility.

- **Handy for every meal.** Great for breakfast, lunch, dinner, and entertaining.
- Low-profile design makes it ideal for buffet-style serving.
- Convenient! Big 16-inch pan has high sidewalls for extra cooking and serving capacity, plus it's more efficient than a range burner or oven.
- Heavy cast aluminum pan is virtually warp-proof.
- Easy to clean. Fully immersible with the heat control removed.