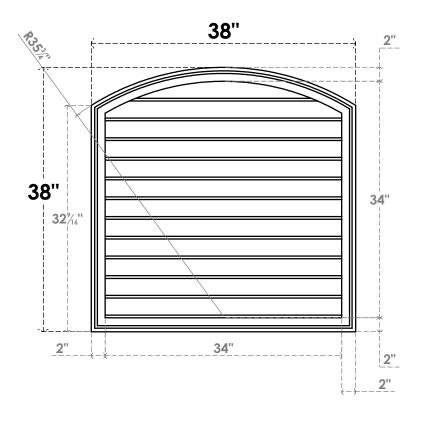

## GVPAR38X3802SN

38"W X 38"H ARCH TOP SURFACE MOUNT PVC GABLE VENT: NON-FUNCTIONAL, W/ 2"W X 1-1/2"P **BRICKMOULD FRAME** 

**FRONT** 

SIDE

LOUVER HEIGHT: 2 7/8"

LOUVER QTY: 12

**EKENA MILLWORK** 2300 WEST MAIN ST. CLARKSVILLE, TX 75426 TOLL FREE: 866-607-0453 WWW.EKENAMILLWORK.COM