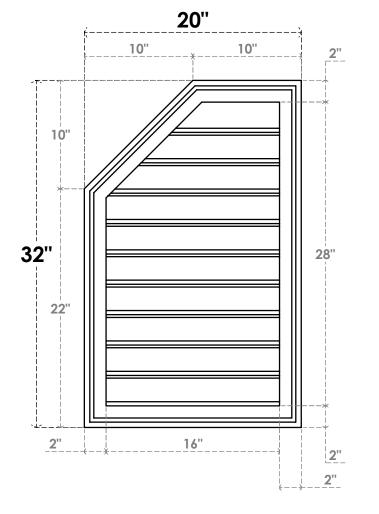

## **GVPOL20X3202SF**

20"W X 32"H HALF OCTAGON TOP LEFT SURFACE MOUNT PVC GABLE VENT: FUNCTIONAL, W/ 2"W X 1-1/2"P BRICKMOULD FRAME

**VENTING AREA: 33.58 SQ IN** LOUVER HEIGHT: 2 3/4"

LOUVER QTY: 10

**FRONT** 