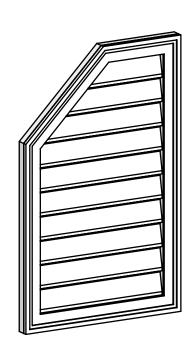

## **GVPOL20X3202SF**

20"W X 32"H HALF OCTAGON TOP LEFT SURFACE MOUNT PVC GABLE VENT: FUNCTIONAL, W/ 2"W X 1-1/2"P BRICKMOULD FRAME

**VENTING AREA: 33.58 SQ IN** LOUVER HEIGHT: 2 3/4"

LOUVER QTY: 10

**FRONT** 