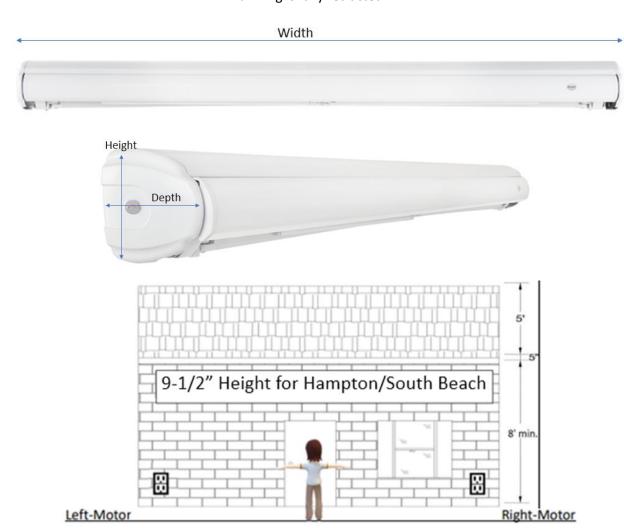

## MEASURING GUIDE FOR AWNTECH® HAMPTON MODEL

| MODEL   | HEIGHT (in) | DEPTH (in) | WIDTH  |
|---------|-------------|------------|--------|
| HAMPTON | 9.5"        | 8 1/8      | Varies |

The Hampton has an aluminum cassette/encasement that cover the top, sides, and front when the awning is fully retracted in.

When determining which model and size to mount to your structure, consider the following:

- Height between top of the door frame and/or window to the roof line
- Width between door and/or windows and /or light fixtures
- Width of door and/or windows
- Depth of eave/patio
- Side closet to power outlet (determined by your perspective facing structure)
- Can withstand winds up to 30 mph
- Awning is structural Steel & Aluminum
- 12'ft electrical cord