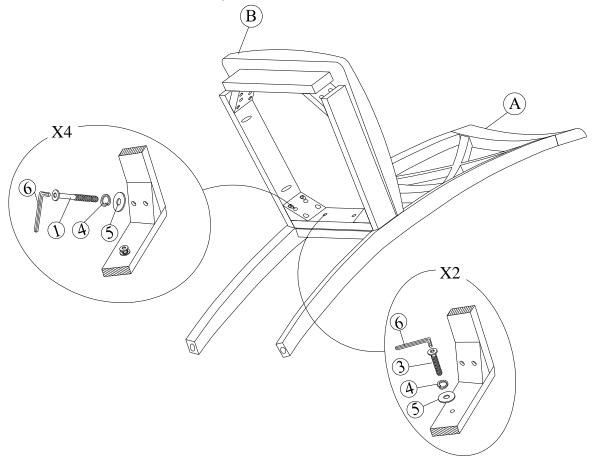

# STEP 1

Attach frame (B) to the back (A) by using bolts (3) and (1) and washers (4) and (5). Tighten with Allen Key (6).

Note: DO NOT tighten any of the bolts, until the chair is assembled, then put on a flat level surface to make sure the chair is level and then tighten the bolts.