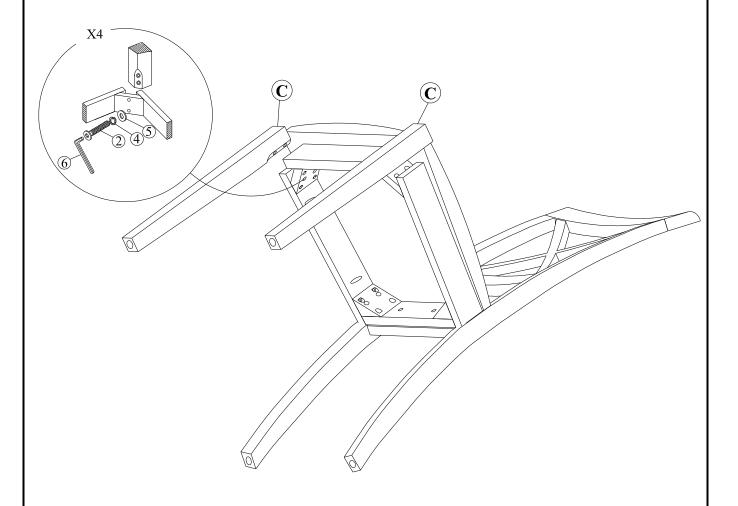

# STEP 2

Attach front legs (C) to the seat frame. Use bolts (2), washers (4) and (5) .Tighten with Allen Key (6).

.