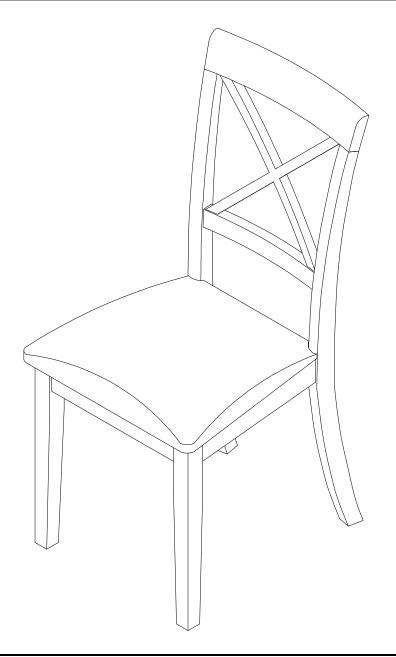

#### **ASSEMBLY INSTRUCTIONS**

Description : X-BACK CHAIR CUSHION SEAT

Dimension : 18"Wx21"1/2Dx38"1/2H

Cube Size : 40.7"x18.4"x9.6" NW: 28.6 LBS

GW:33 LBS

# **PART LIST**

When unpacking, please be careful not to discard any parts with the packaging. Before continuing, please make sure you have the following parts:

| NO | Description | Qty | Sketch | NO | Description | Qty | Sketch |
|----|-------------|-----|--------|----|-------------|-----|--------|
| A  | Chair back  | 1   |        | В  | Seat Frame  | 1   |        |
| С  | Front Leg   | 2   | 80     |    |             |     |        |