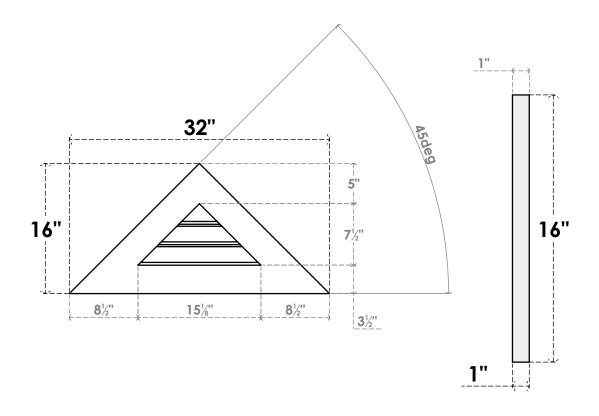

## GVPTR32X1601SF

32"W X 16"H TRIANGLE SURFACE MOUNT PVC GABLE VENT 12/12 PITCH: FUNCTIONAL, W/ 3-1/2"W X 1"P STANDARD FRAME

**VENTING AREA: 3.78 SQ IN** LOUVER HEIGHT: 2 1/2"

LOUVER QTY: 3

**FRONT** 

SIDE