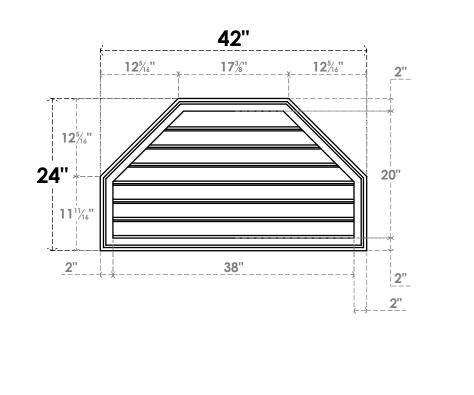

## GVPOT42X2402SF

42"W X 24"H OCTAGONAL TOP SURFACE MOUNT PVC GABLE VENT: FUNCTIONAL, W/ 2"W X 1-1/2"P BRICKMOULD FRAME

1½"

FRONT

VENTING AREA: 48.88 SQ IN LOUVER HEIGHT: 27/8" LOUVER QTY: 7

## WORK

NOTES 1. INSTALLATION TO BE COMPLETED IN ACCORDANCE WITH MANUFACTURER'S SPECIFICATIONS. 2. DRAWING MAY NOT BE TO SCALE

SIDE

**1**<sup>1</sup>/<sub>2</sub>"

3. THIS DRAWING IS INTENDED FOR DESIGN AND PLANNING PURPOSES ONLY.