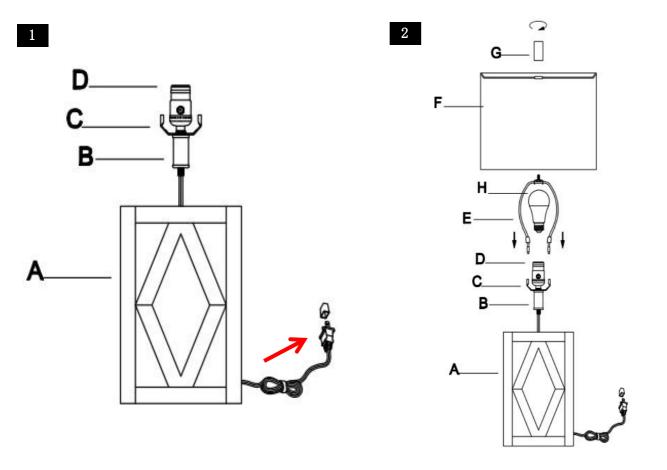

## **Part List and Hardware List**

| PIECE | DESCRIPTION | PICTURE | QUANTITY | PIECE | DESCRIPTION | PICTURE    | QUANTITY |
|-------|-------------|---------|----------|-------|-------------|------------|----------|
| А     | Lamp base   |         | 1X       | E     | Harp        | $\bigcirc$ | 1X       |
| В     | Neck        |         | 1X       | F     | Shade       |            | 1X       |
| С     | Saddle      |         | 1X       | G     | Finial      |            | 1X       |
| D     | Socket      |         | 1X       | Н     | Bulb        |            | 1X       |

## PLEASE USE ON/OFF TYPE"A" BULB MAX 100-WATT OR CFL BULB MAX 23-WATT OR LED BULB MAX 12-WATT, THERE IS LED 9-WATT BULB IN THE BOX.

Step 1
Pull power cord to connect the Neck (B) to the Base (A).
Screw the Neck (B) onto the Base (A).
Be careful not to twist the power cord and tighten securely

Step2
Insert the Harp (E) into the Saddle (C).
Put the shade (F) on the Harp (E),then tighten the Finial (G)into the Harp (E)
Insert the bulb (H) into the socket (D).

Step3
Put the light on a level surface to check if everything is stable.