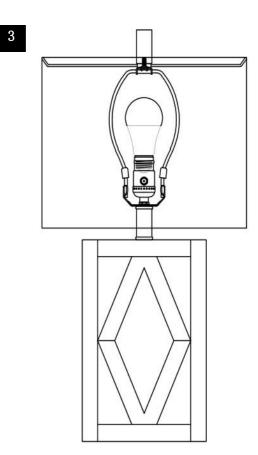

Step2
Insert the Harp (E) into the Saddle (C).
Put the shade (F) on the Harp (E),then tighten the Finial (G)into the Harp (E)
Insert the bulb (H) into the socket (D).

Step3
Put the light on a level surface to check if everything is stable.