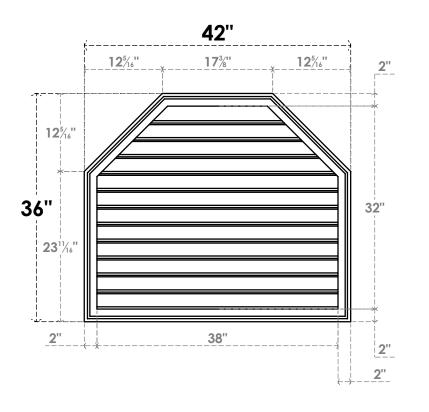

## GVPOT42X3602SF

42"W X 36"H OCTAGONAL TOP SURFACE MOUNT PVC GABLE VENT: FUNCTIONAL, W/ 2"W X 1-1/2"P BRICKMOULD FRAME

**VENTING AREA: 95.57 SQ IN** 

LOUVER HEIGHT: 2 5/8"

LOUVER QTY: 12

**FRONT** 

SIDE

EKENA MILLWORK 2300 WEST MAIN ST. CLARKSVILLE, TX 75426 TOLL FREE: 866-607-0453 WWW.EKENAMILLWORK.COM