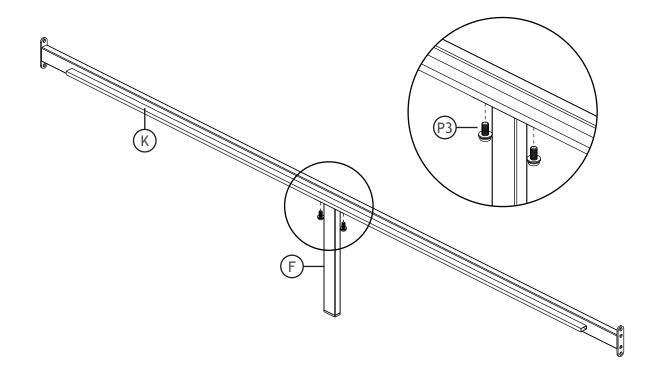

## **ASSEMBLY**

Before your installation, please make sure that you have all the parts listed on the manual. If you find something missing, stop installing and contact your supplier immediately

2 Pay attention to the orientation of the hole.