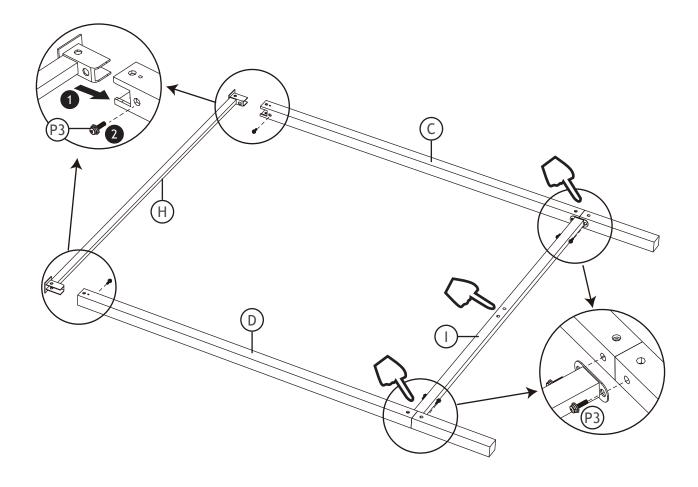

## **ASSEMBLY**

Before your installation, please make sure that you have all the parts listed on the manual. If you find something missing, stop installing and contact your supplier immediately

2 Pay attention to the orientation of the hole.