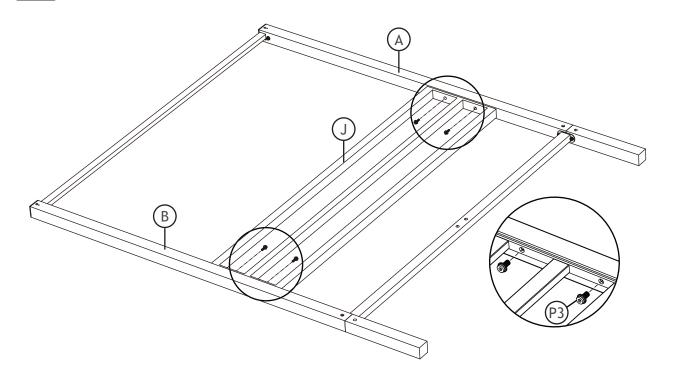

4 Pay attention to the orientation of the hole.

Pay attention to the orientation of the hole.

Xiamen Fitop healthtech co., Ltd No.299 Jixian road, Tongan industrial park, Xiamen,China-361100 Made in china