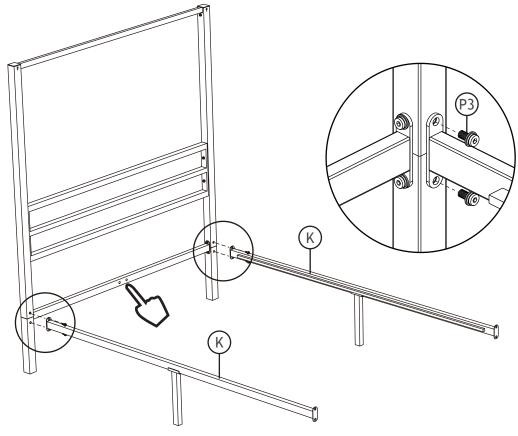

## **ASSEMBLY**

Before your installation, please make sure that you have all the parts listed on the manual. If you find something missing, stop installing and contact your supplier immediately

2 Pay attention to the orientation of the hole.