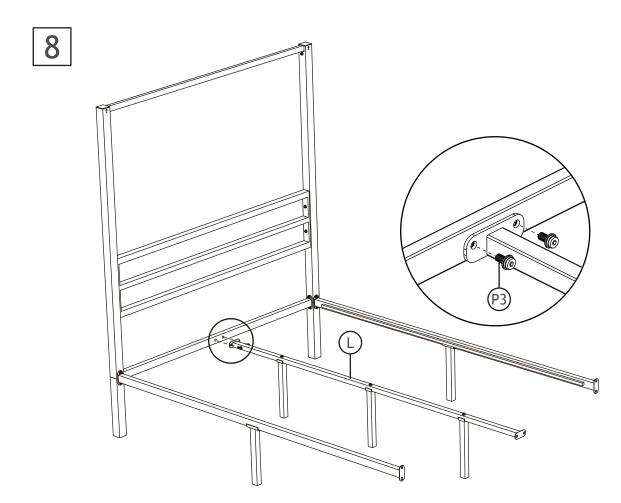

## **ASSEMBLY**

Before your installation, please make sure that you have all the parts listed on the manual. If you find something missing, stop installing and contact your supplier immediately

2 Pay attention to the orientation of the hole.