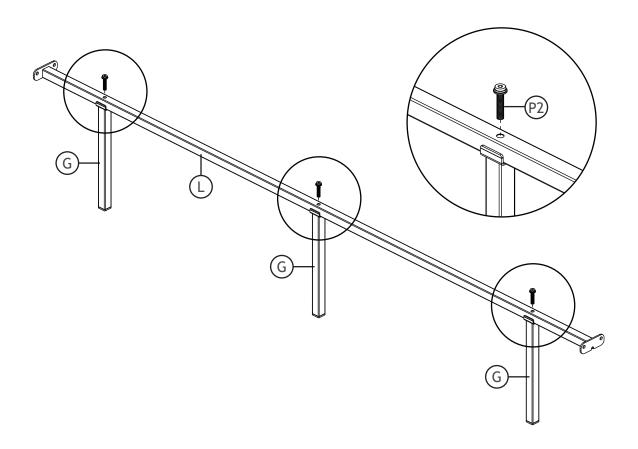

## **ASSEMBLY**

Before your installation, please make sure that you have all the parts listed on the manual. If you find something missing, stop installing and contact your supplier immediately

2 Pay attention to the orientation of the hole.