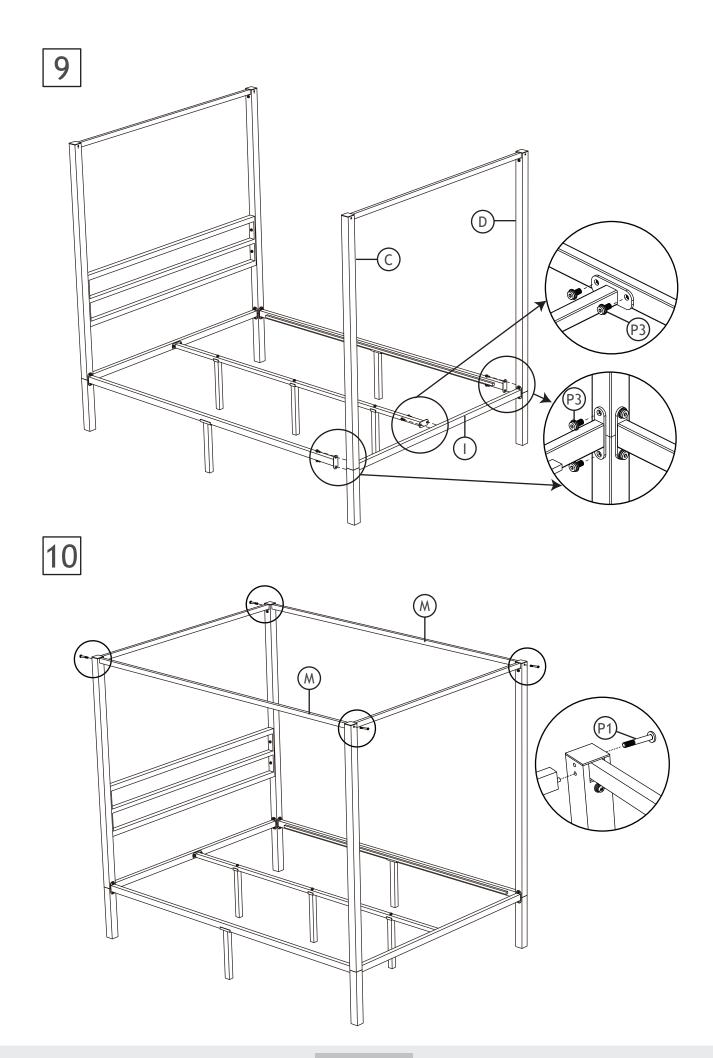

## **ASSEMBLY**

Before your installation, please make sure that you have all the parts listed on the manual. If you find something missing, stop installing and contact your supplier immediately

2 Pay attention to the orientation of the hole.