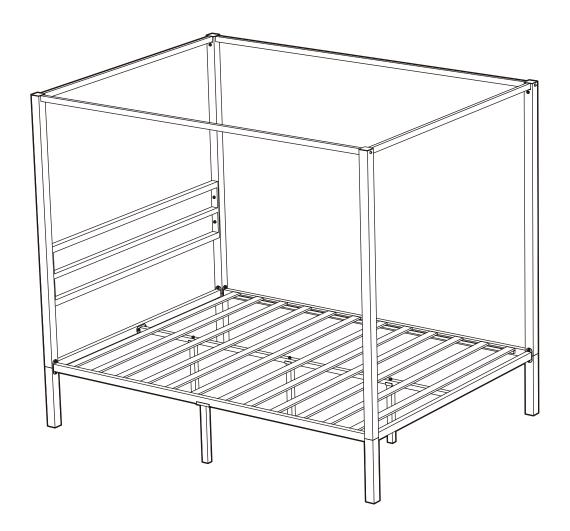

## Canopy Platform Bed Frame SBWZC005/SBWZC006

**ORIGINAL INSTRUCTION MANUAL** 