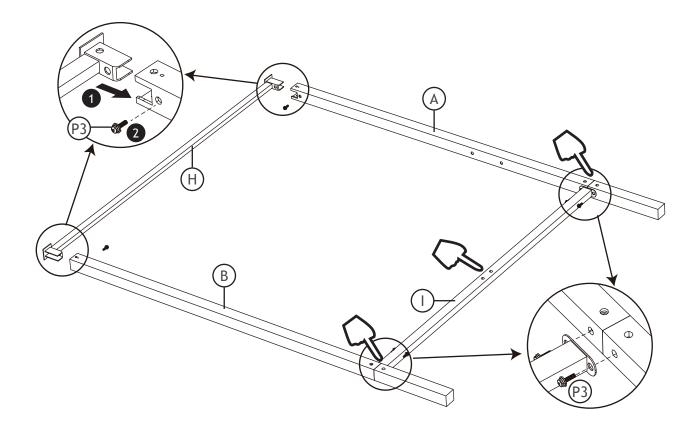

## **ASSEMBLY**

Before your installation, please make sure that you have all the parts listed on the manual. If you find something missing, stop installing and contact your supplier immediately

2 Pay attention to the orientation of the hole.