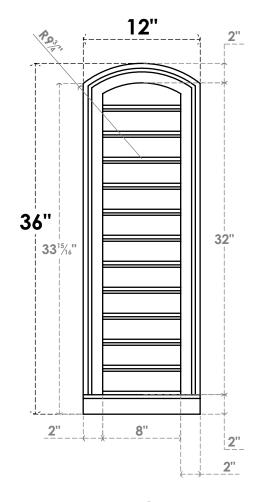

## GVPAR12X3603SF

12"W X 36"H ARCH TOP SURFACE MOUNT PVC GABLE VENT: FUNCTIONAL, W/ 2"W X 2"P **BRICKMOULD SILL FRAME** 

**FRONT** 

SIDE

**VENTING AREA: 22 SQ IN** LOUVER HEIGHT: 2 5/8"

LOUVER QTY: 12

EKENA MILLWORK 2300 WEST MAIN ST. CLARKSVILLE, TX 75426 TOLL FREE: 866-607-0453 WWW.EKENAMILLWORK.COM