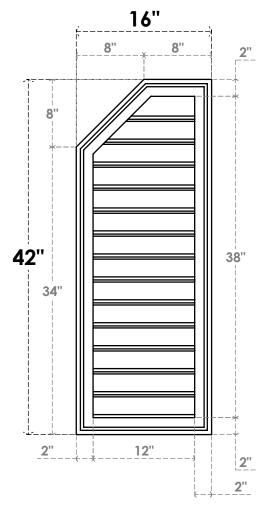

## GVPOL16X4202SF

16"W X 42"H HALF OCTAGON TOP LEFT SURFACE MOUNT PVC GABLE VENT: FUNCTIONAL, W/ 2"W X 1-1/2"P BRICKMOULD FRAME

**VENTING AREA: 37.62 SQ IN** LOUVER HEIGHT: 2 3/4"

LOUVER QTY: 14

**FRONT** 