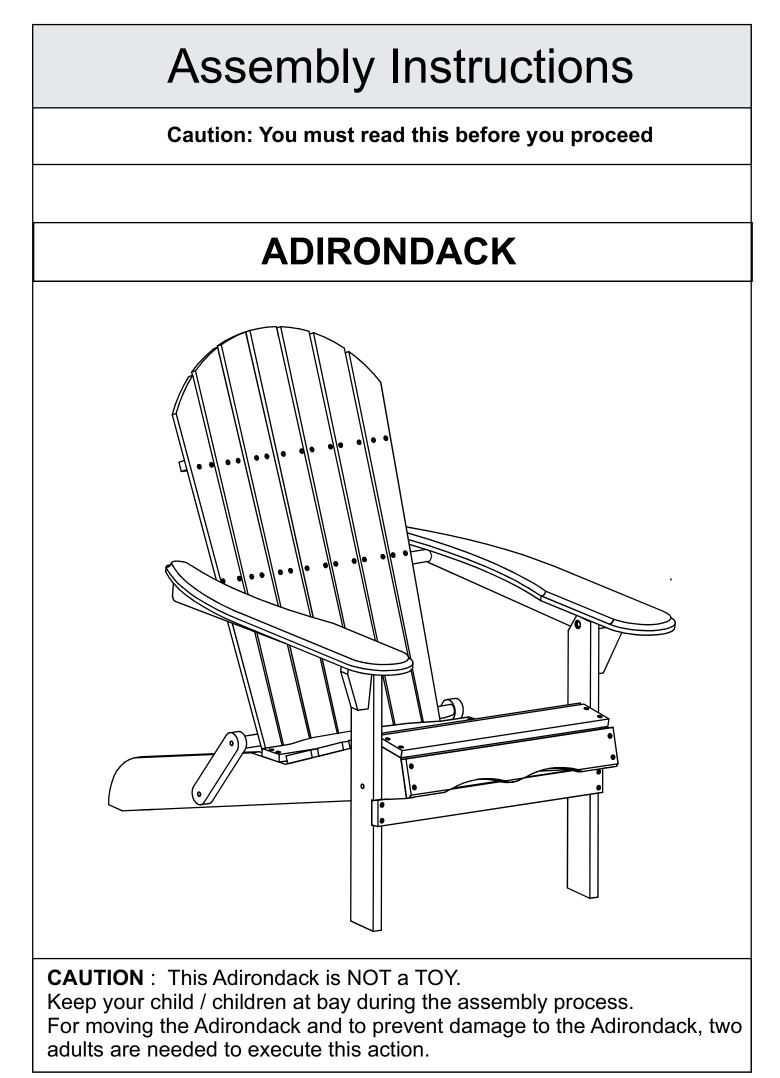

**Note:** This Adirondack is slightly heavy, do exercise caution to avoid injury.