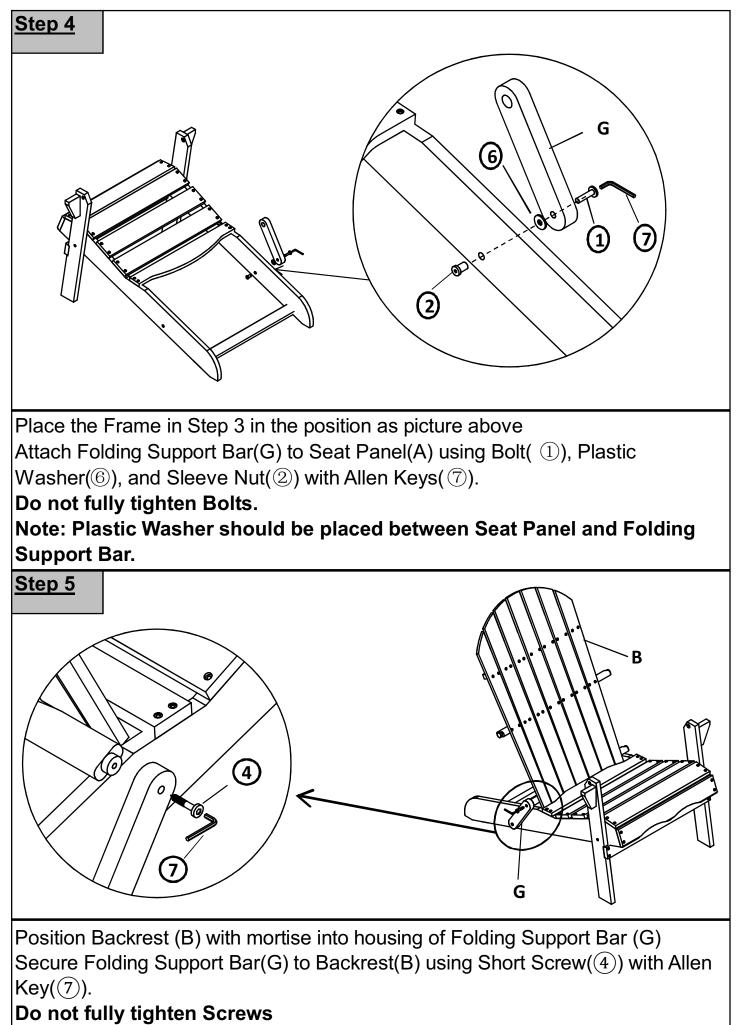

• Save all packaging until finished-

D

Repeat the same process with the second Folding Support Bar(G).

Open Backrest(B) as indicated with the arrow.

**6.1)** Secure Right Armrest(E) to Pre-fixed Front Leg(C) by using Bolt(1), Plastic Washer((6)), and Sleeve Nut((2)) with Allen Keys((7)).

**6.2)** Secure Right Armrest(E) to Backrest(B) using Long Screw( $\mathfrak{B}$ ) with Allen Key( $\mathfrak{T}$ ).

Do not fully tighten Bolts and Screws.

Note: Plastic Washer should be placed between Left Armrest and Pre-fixed Front Leg.

Repeat the same process with the Left Armrest (D).

In a sequential manner, tighten all Bolts and Screws at all joints until fully locked into position.

hand until the Adirondack folds out and locks into position.