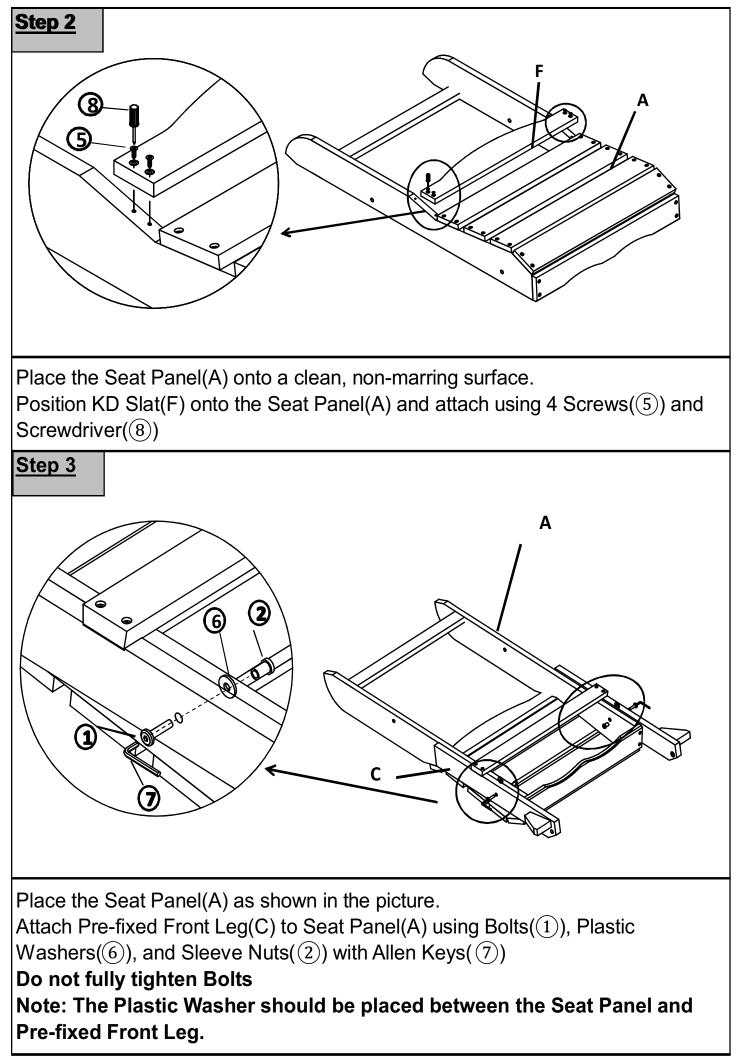

| Parts List |         |                     |     |  |
|------------|---------|---------------------|-----|--|
| Label      | Picture | Description         | QTY |  |
| A          |         | Seat Panel          | 1   |  |
| В          |         | Backrest            | 1   |  |
| С          |         | Pre-fixed Front Leg | 1   |  |
| D          |         | Left Armrest        | 1   |  |
| E          |         | Right Armrest       | 1   |  |
| F          |         | KD Slat             | 1   |  |
| G          | 0       | Folding Support Bar | 2   |  |

| Parts List                                                                                                                                                                                                           |         |                                           |              |  |  |
|----------------------------------------------------------------------------------------------------------------------------------------------------------------------------------------------------------------------|---------|-------------------------------------------|--------------|--|--|
| Label                                                                                                                                                                                                                | Picture | Description                               | QTY          |  |  |
| 1                                                                                                                                                                                                                    |         | Bolt(M8x35)                               | 7            |  |  |
| 2                                                                                                                                                                                                                    |         | Sleeve Nut (M8x15)                        | 7            |  |  |
| 3                                                                                                                                                                                                                    |         | Long Screw (M7x70)                        | 3            |  |  |
| 4                                                                                                                                                                                                                    |         | Short Screw (M7x40)                       | 3            |  |  |
| 5                                                                                                                                                                                                                    |         | Screw (M4x30mm)<br>(Use with Screwdriver) | 5            |  |  |
| 6                                                                                                                                                                                                                    | 0       | Plastic Washer                            | 7            |  |  |
| 7                                                                                                                                                                                                                    |         | Allen Key                                 | 2            |  |  |
| 8                                                                                                                                                                                                                    |         | Screwdriver                               | Not provided |  |  |
| Assembly Preparation                                                                                                                                                                                                 |         |                                           |              |  |  |
| Before Beginning Assembly:                                                                                                                                                                                           |         |                                           |              |  |  |
|                                                                                                                                                                                                                      |         |                                           |              |  |  |
| <ul> <li>Read instructions, cover to cover-</li> <li>Have 2 adults on hand for assembly-</li> <li>Do not assemble on flooring or carpet-</li> <li>Assemble on a clean non-marring surface (packing foam)-</li> </ul> |         |                                           |              |  |  |