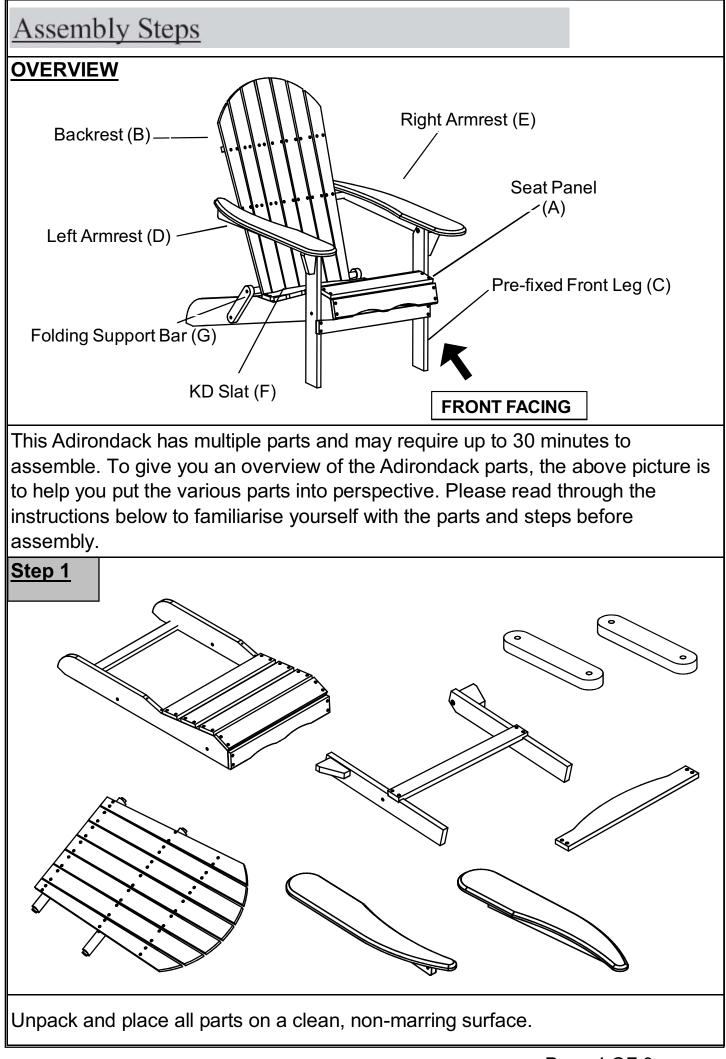

| Parts List |         |                     |     |  |
|------------|---------|---------------------|-----|--|
| Label      | Picture | Description         | QTY |  |
| A          |         | Seat Panel          | 1   |  |
| В          |         | Backrest            | 1   |  |
| С          |         | Pre-fixed Front Leg | 1   |  |
| D          |         | Left Armrest        | 1   |  |
| E          |         | Right Armrest       | 1   |  |
| F          |         | KD Slat             | 1   |  |
| G          | 0       | Folding Support Bar | 2   |  |

| Parts List                                                                                                                                                                                                           |         |                                           |              |  |  |
|----------------------------------------------------------------------------------------------------------------------------------------------------------------------------------------------------------------------|---------|-------------------------------------------|--------------|--|--|
| Label                                                                                                                                                                                                                | Picture | Description                               | QTY          |  |  |
| 1                                                                                                                                                                                                                    |         | Bolt(M8x35)                               | 7            |  |  |
| 2                                                                                                                                                                                                                    |         | Sleeve Nut (M8x15)                        | 7            |  |  |
| 3                                                                                                                                                                                                                    |         | Long Screw (M7x70)                        | 3            |  |  |
| 4                                                                                                                                                                                                                    |         | Short Screw (M7x40)                       | 3            |  |  |
| 5                                                                                                                                                                                                                    |         | Screw (M4x30mm)<br>(Use with Screwdriver) | 5            |  |  |
| 6                                                                                                                                                                                                                    | 0       | Plastic Washer                            | 7            |  |  |
| 7                                                                                                                                                                                                                    |         | Allen Key                                 | 2            |  |  |
| 8                                                                                                                                                                                                                    |         | Screwdriver                               | Not provided |  |  |
| Assembly Preparation                                                                                                                                                                                                 |         |                                           |              |  |  |
| Before Beginning Assembly:                                                                                                                                                                                           |         |                                           |              |  |  |
|                                                                                                                                                                                                                      |         |                                           |              |  |  |
| <ul> <li>Read instructions, cover to cover-</li> <li>Have 2 adults on hand for assembly-</li> <li>Do not assemble on flooring or carpet-</li> <li>Assemble on a clean non-marring surface (packing foam)-</li> </ul> |         |                                           |              |  |  |