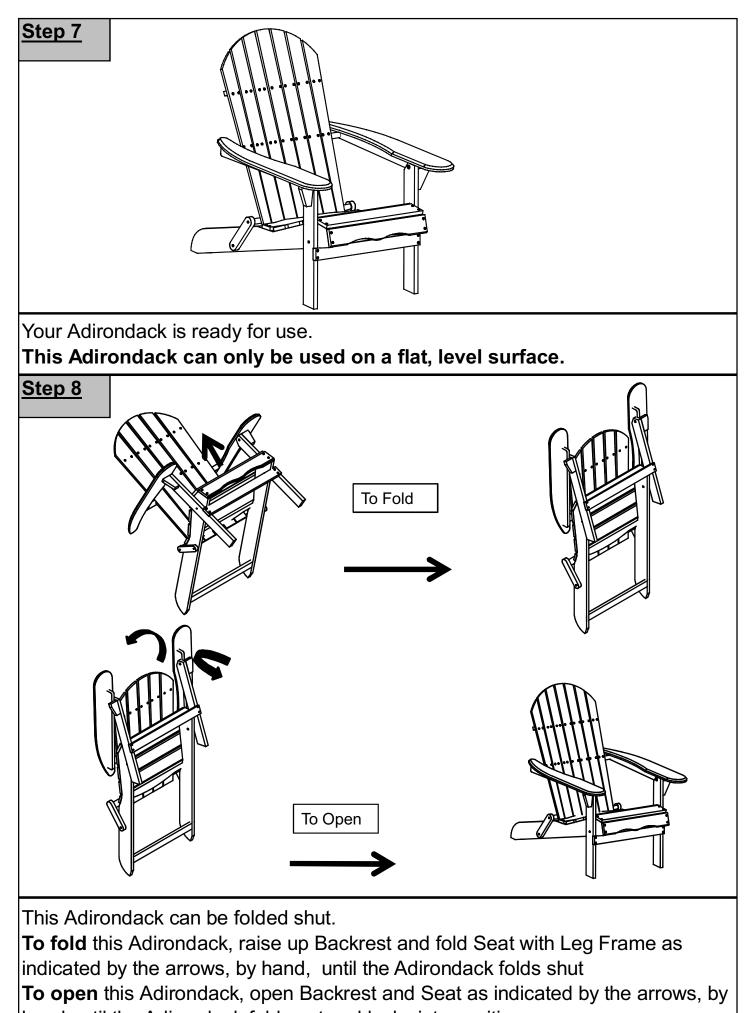

Repeat the same process with the Left Armrest (D).

In a sequential manner, tighten all Bolts and Screws at all joints until fully locked into position.

hand until the Adirondack folds out and locks into position.

**Note:** This Adirondack is slightly heavy, do exercise caution to avoid injury.