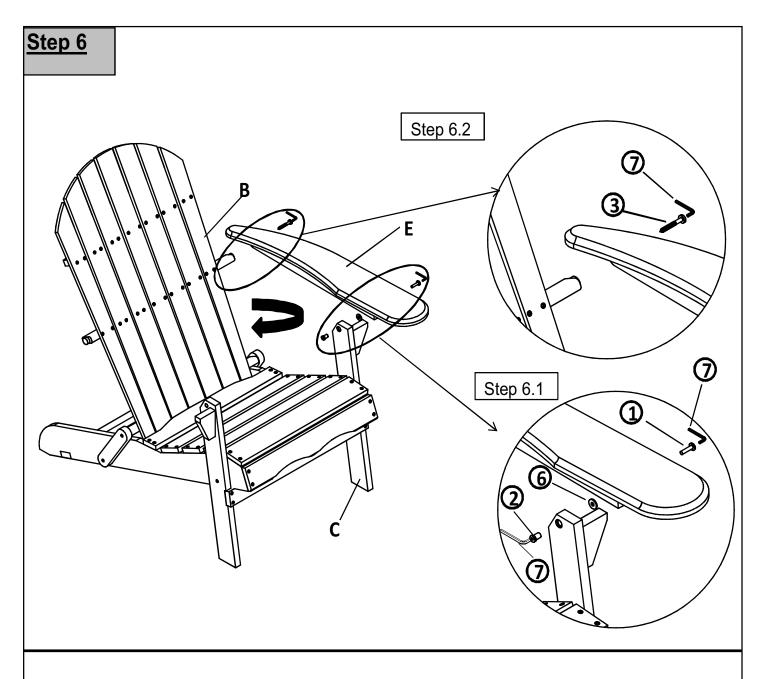

• Save all packaging until finished-

D

Repeat the same process with the second Folding Support Bar(G).

Open Backrest(B) as indicated with the arrow.

**6.1)** Secure Right Armrest(E) to Pre-fixed Front Leg(C) by using Bolt(1), Plastic Washer((6)), and Sleeve Nut((2)) with Allen Keys((7)).

**6.2)** Secure Right Armrest(E) to Backrest(B) using Long Screw( $\mathfrak{B}$ ) with Allen Key( $\mathfrak{T}$ ).

Do not fully tighten Bolts and Screws.

Note: Plastic Washer should be placed between Left Armrest and Pre-fixed Front Leg.

Repeat the same process with the Left Armrest (D).

In a sequential manner, tighten all Bolts and Screws at all joints until fully locked into position.

hand until the Adirondack folds out and locks into position.