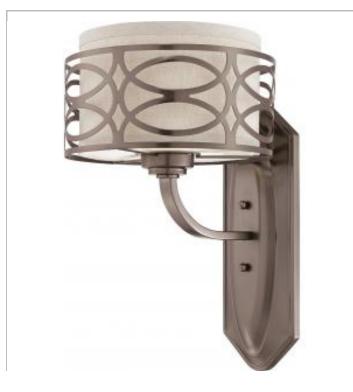

| Finish                    | Hazel Bronze |
|---------------------------|--------------|
| Style                     | Contemporary |
| Number of Lamps           | 1            |
| Height (in.)              | 14.13        |
| Width (in.)               | 8.88         |
| Extension (in.)           | 10.00        |
| Indoor or Outdoor Fixture | Indoor       |

| Specifications                    |               |
|-----------------------------------|---------------|
| Base                              | Medium        |
| Bulb Type                         | Incandescent  |
| Max Wattage                       | 100           |
| Voltage                           | 120V          |
| Bulb Included                     | No            |
| Weight (lb.)                      | 8.17          |
| Up/Down Installation              | Up/Down       |
| Fixture Type                      | Vanity        |
| Fixture Material                  | Glass / Metal |
| Dimensions                        |               |
| Back Plate or Canopy Length (in.) | 12.00         |
| Back Plate or Canopy Width (in.)  | 4.53          |

| Back Plate or Canopy Height (in.) | 1.1                |
|-----------------------------------|--------------------|
| Compliance                        |                    |
| Safety Listing                    | cULus              |
| Location Rating                   | Damp               |
| UL Application                    | Wall - Up or Down  |
| Energy Star                       | No                 |
| CA Prop 65                        | Lead               |
| RoHS Compliant                    | Yes                |
| Additional Information            |                    |
| Installation Notes                | Mounts Up and Down |