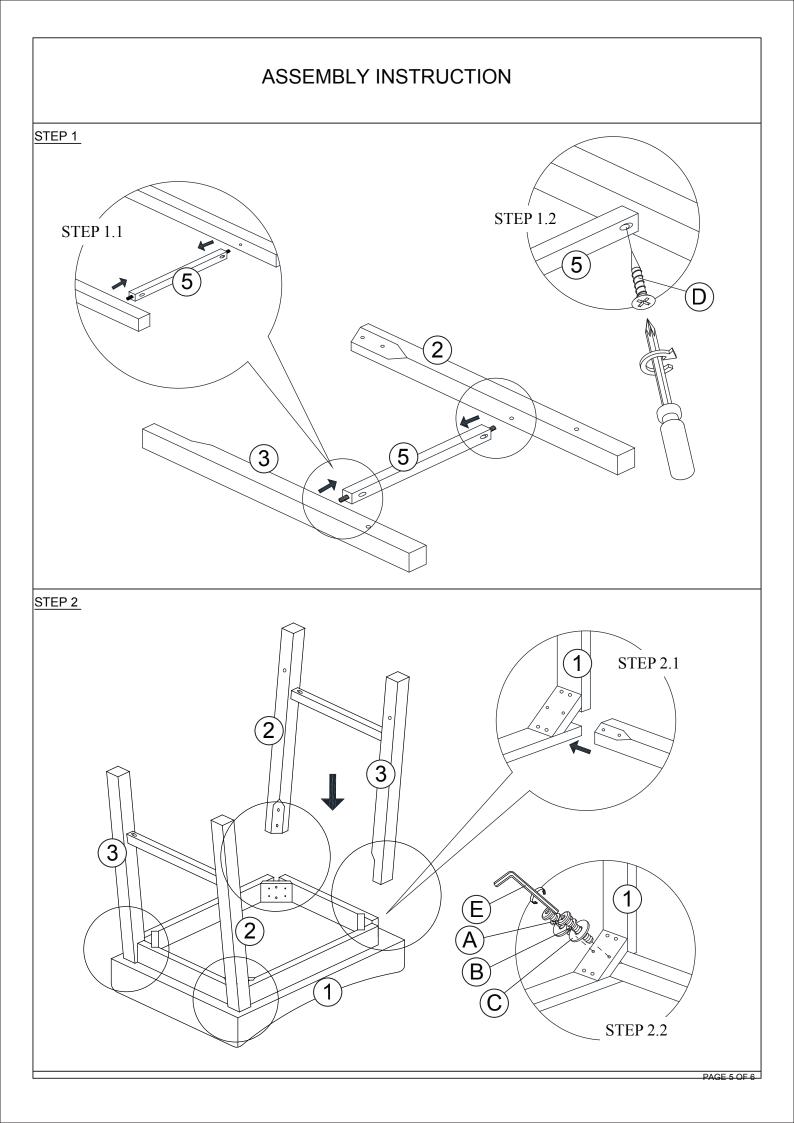

|                | ASSEMBLY INSTRUCTION    |              |        |  |  |
|----------------|-------------------------|--------------|--------|--|--|
| HARDWARES LIST |                         |              |        |  |  |
| ITEM           | DESCRIPTION             | DRAWING      | QTY    |  |  |
| A              | JCBC SCREW M6 x 80MM    |              | 16 PCS |  |  |
| В              | SPRING WASHER M6 x 12MM | Ø            | 16 PCS |  |  |
| С              | FLAT WASHER M6 x 19MM   | $\bigcirc$   | 16 PCS |  |  |
| D              | PANHEAD M4 x 38MM       | (E)_JIIIIID> | 16 PCS |  |  |
| E              | M4 ALLEN KEY (100MM)    |              | 1 PC   |  |  |

| PARTS LIST |                 |         |       |  |  |
|------------|-----------------|---------|-------|--|--|
| ITEM       | DESCRIPTION     | DRAWING | QTY   |  |  |
| 1          | SEAT            |         | 2 PCS |  |  |
| 2          | RIGHT LEG       |         | 4 PCS |  |  |
| 3          | LEFT LEG        |         | 4 PCS |  |  |
| 4          | LONG STRETCHER  |         | 4 PCS |  |  |
| 5          | SHORT STRETCHER |         | 4 PCS |  |  |
|            |                 |         |       |  |  |