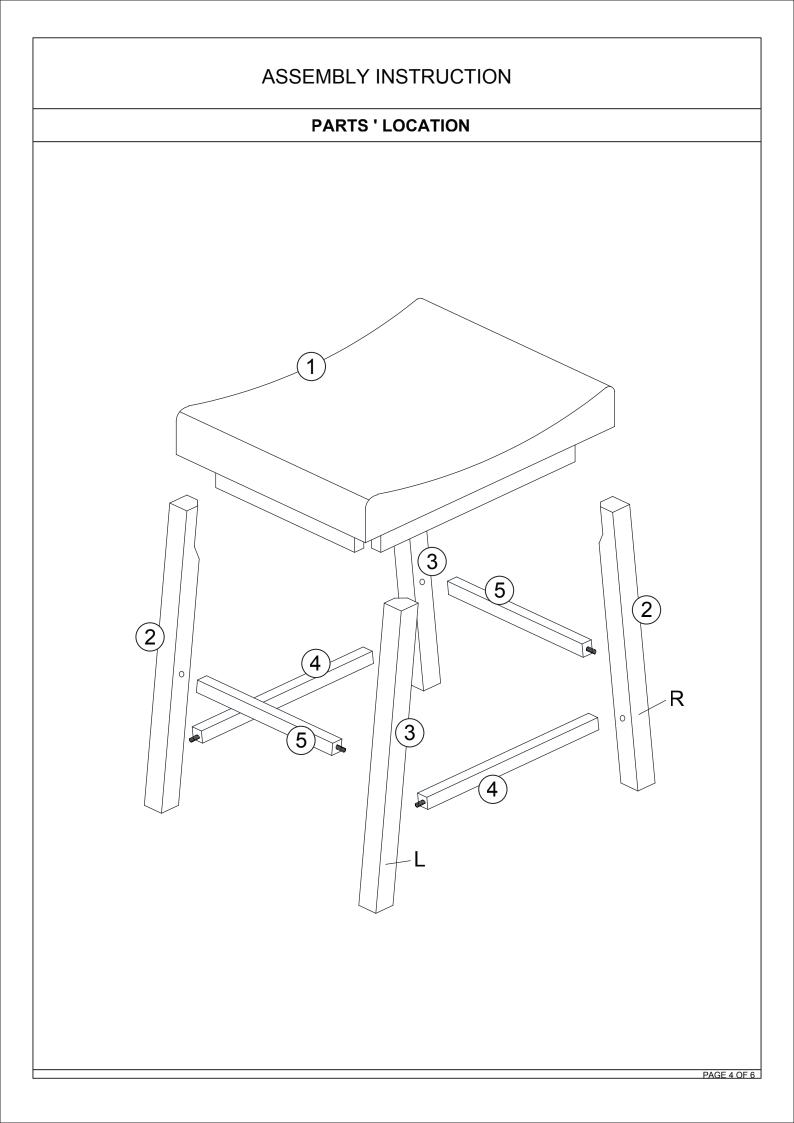

| PARTS LIST |                 |         |       |  |  |
|------------|-----------------|---------|-------|--|--|
| ITEM       | DESCRIPTION     | DRAWING | QTY   |  |  |
| 1          | SEAT            |         | 2 PCS |  |  |
| 2          | RIGHT LEG       |         | 4 PCS |  |  |
| 3          | LEFT LEG        |         | 4 PCS |  |  |
| 4          | LONG STRETCHER  |         | 4 PCS |  |  |
| 5          | SHORT STRETCHER |         | 4 PCS |  |  |
|            |                 |         |       |  |  |