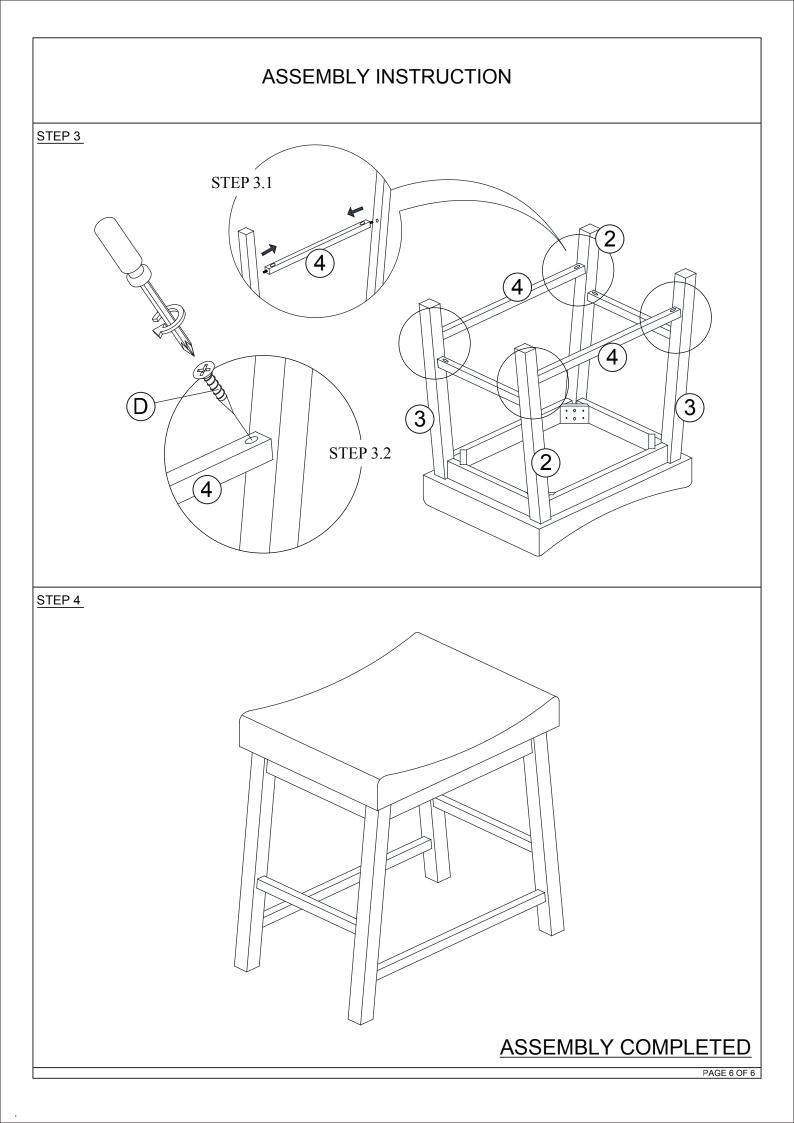

|                | ASSEMBLY INSTRUCTION    |              |        |  |  |
|----------------|-------------------------|--------------|--------|--|--|
| HARDWARES LIST |                         |              |        |  |  |
| ITEM           | DESCRIPTION             | DRAWING      | QTY    |  |  |
| A              | JCBC SCREW M6 x 80MM    |              | 16 PCS |  |  |
| В              | SPRING WASHER M6 x 12MM | Ø            | 16 PCS |  |  |
| С              | FLAT WASHER M6 x 19MM   | $\bigcirc$   | 16 PCS |  |  |
| D              | PANHEAD M4 x 38MM       | (E)_JIIIIID> | 16 PCS |  |  |
| E              | M4 ALLEN KEY (100MM)    |              | 1 PC   |  |  |

| PARTS LIST |                 |         |       |  |  |
|------------|-----------------|---------|-------|--|--|
| ITEM       | DESCRIPTION     | DRAWING | QTY   |  |  |
| 1          | SEAT            |         | 2 PCS |  |  |
| 2          | RIGHT LEG       |         | 4 PCS |  |  |
| 3          | LEFT LEG        |         | 4 PCS |  |  |
| 4          | LONG STRETCHER  |         | 4 PCS |  |  |
| 5          | SHORT STRETCHER |         | 4 PCS |  |  |
|            |                 |         |       |  |  |