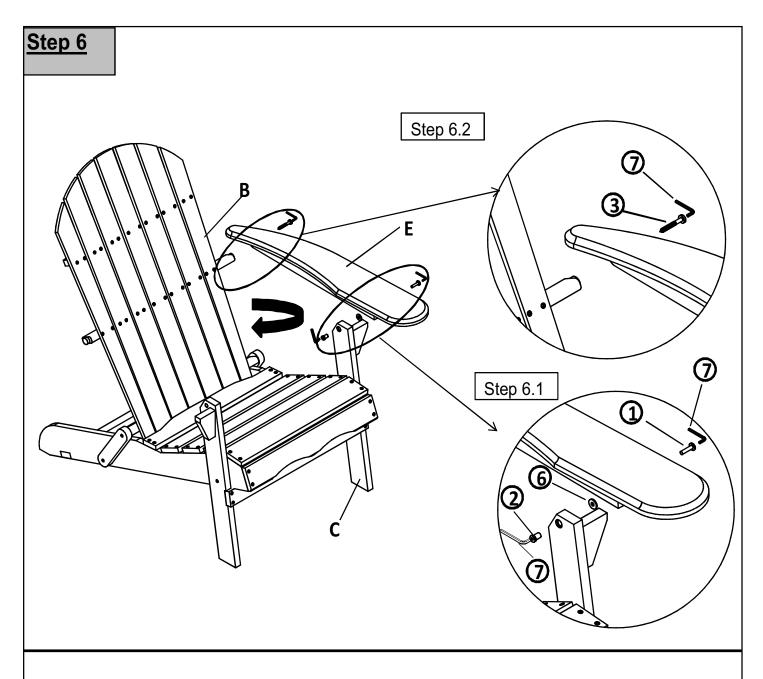

• Save all packaging until finished-

D

Secure Folding Support Bar(G) to Backrest(B) using Short Screw((4)) with Allen Key((7)).

## Do not fully tighten Screws.

Repeat the same process with the second Folding Support Bar(G).

Open Backrest(B) as indicated with the arrow.

**6.1)** Secure Right Armrest(E) to Pre-fixed Front Leg(C) by using Bolt((1)), Plastic Washer((6)), and Sleeve Nut((2)) with Allen Keys((7)).

**6.2)** Secure Right Armrest(E) to Backrest(B) using Long Screw((3)) with Allen Key((7)).

Do not fully tighten Bolts and Screws.

Note: Plastic Washer should be placed between Left Armrest and Pre-fixed Front Leg.

Repeat the same process with the Left Armrest (D).

In a sequential manner, tighten all Bolts and Screws at all joints until fully locked into position.

**To open** this Adirondack, open Backrest and Seat as indicated by the arrows, by hand until the Adirondack folds out and locks into position.