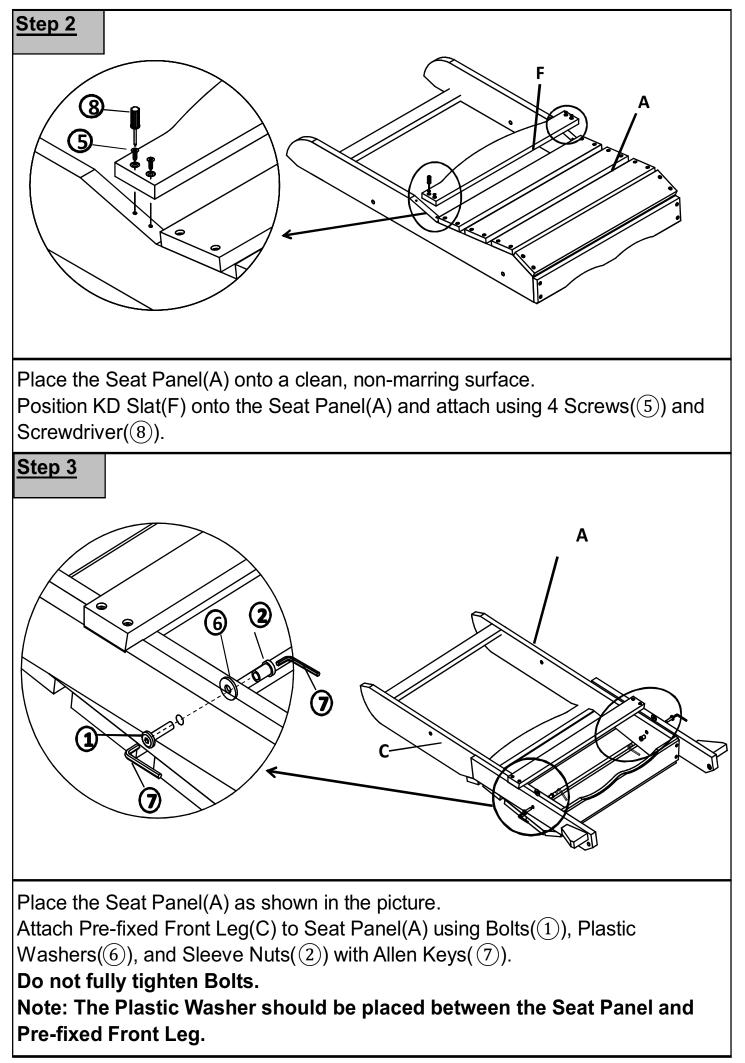

• Save all packaging until finished-

D

Secure Folding Support Bar(G) to Backrest(B) using Short Screw((4)) with Allen Key((7)).

## Do not fully tighten Screws.

Repeat the same process with the second Folding Support Bar(G).

Open Backrest(B) as indicated with the arrow.

**6.1)** Secure Right Armrest(E) to Pre-fixed Front Leg(C) by using Bolt((1)), Plastic Washer((6)), and Sleeve Nut((2)) with Allen Keys((7)).