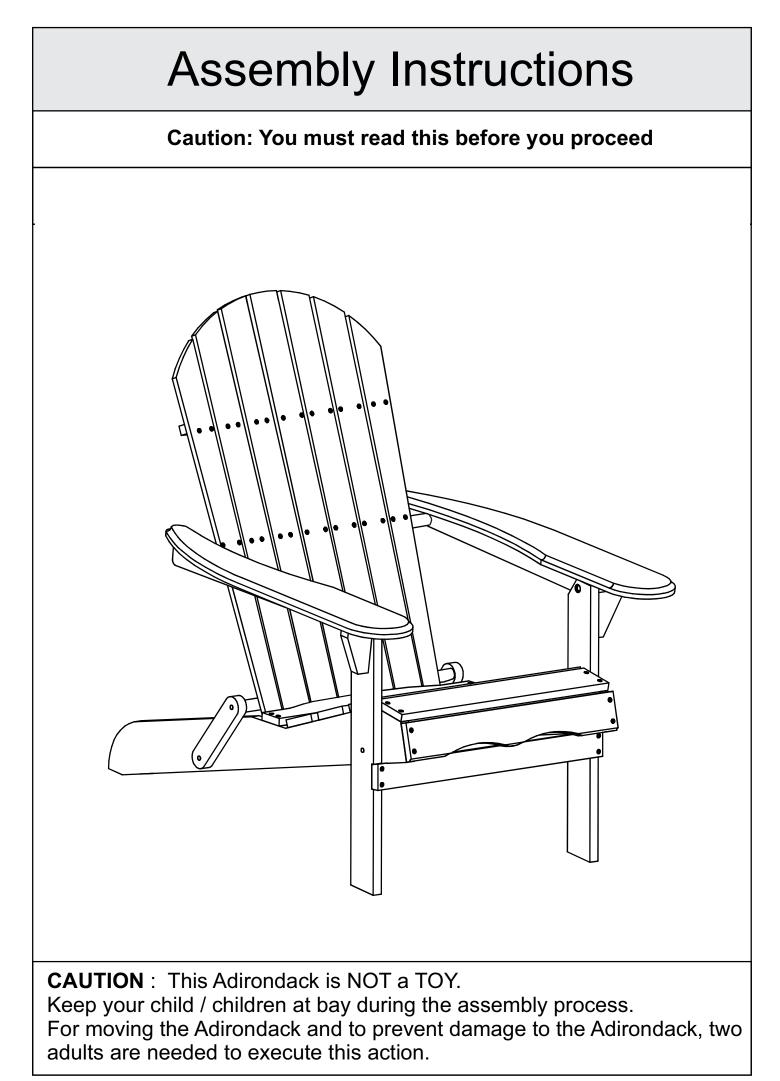

**Note:** This Adirondack is slightly heavy, do exercise caution to avoid injury.