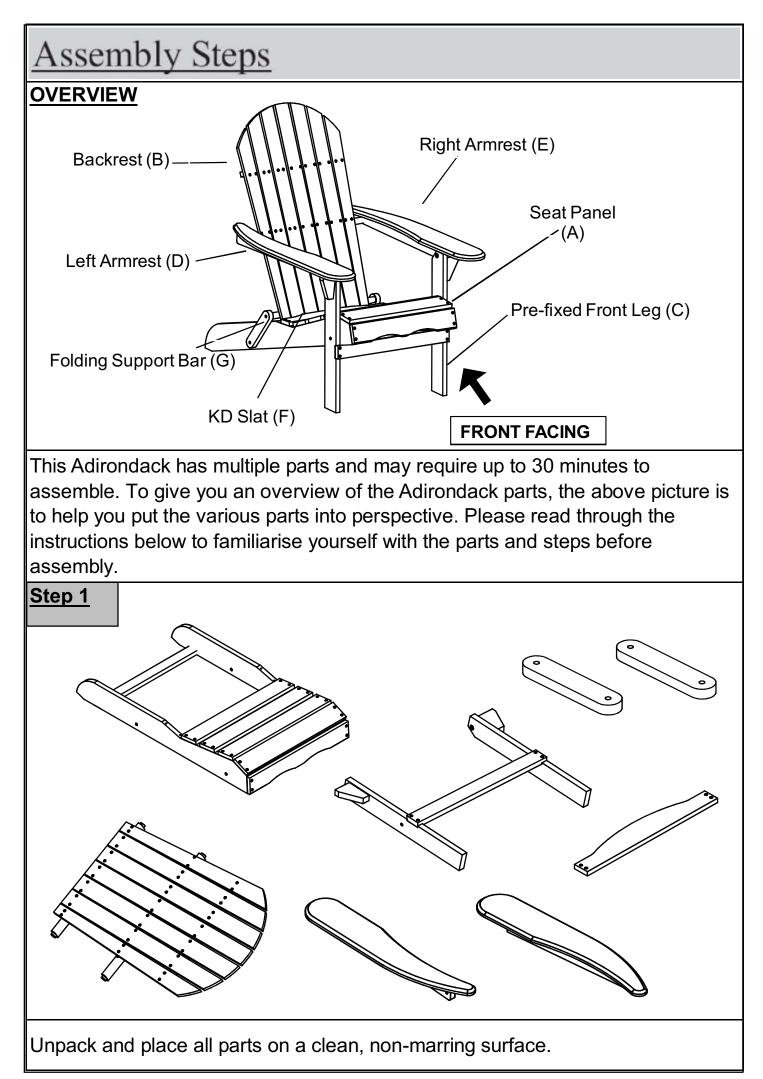

| Parts List |         |                     |     |  |
|------------|---------|---------------------|-----|--|
| Label      | Picture | Description         | QTY |  |
| A          |         | Seat Panel          | 1   |  |
| В          |         | Backrest            | 1   |  |
| С          |         | Pre-fixed Front Leg | 1   |  |
| D          |         | Left Armrest        | 1   |  |
| E          |         | Right Armrest       | 1   |  |
| F          |         | KD Slat             | 1   |  |
| G          | 0       | Folding Support Bar | 2   |  |

| Parts List                                                                                                                                                                                                           |         |                                           |              |  |  |
|----------------------------------------------------------------------------------------------------------------------------------------------------------------------------------------------------------------------|---------|-------------------------------------------|--------------|--|--|
| Label                                                                                                                                                                                                                | Picture | Description                               | QTY          |  |  |
| 1                                                                                                                                                                                                                    |         | Bolt(M8x35)                               | 7            |  |  |
| 2                                                                                                                                                                                                                    |         | Sleeve Nut (M8x15)                        | 7            |  |  |
| 3                                                                                                                                                                                                                    |         | Long Screw (M7x70)                        | 3            |  |  |
| 4                                                                                                                                                                                                                    |         | Short Screw (M7x40)                       | 3            |  |  |
| 5                                                                                                                                                                                                                    |         | Screw (M4x30mm)<br>(Use with Screwdriver) | 5            |  |  |
| 6                                                                                                                                                                                                                    | 0       | Plastic Washer                            | 7            |  |  |
| 7                                                                                                                                                                                                                    |         | Allen Key                                 | 2            |  |  |
| 8                                                                                                                                                                                                                    |         | Screwdriver                               | Not provided |  |  |
| Assembly Preparation                                                                                                                                                                                                 |         |                                           |              |  |  |
| Before Beginning Assembly:                                                                                                                                                                                           |         |                                           |              |  |  |
|                                                                                                                                                                                                                      |         |                                           |              |  |  |
| <ul> <li>Read instructions, cover to cover-</li> <li>Have 2 adults on hand for assembly-</li> <li>Do not assemble on flooring or carpet-</li> <li>Assemble on a clean non-marring surface (packing foam)-</li> </ul> |         |                                           |              |  |  |