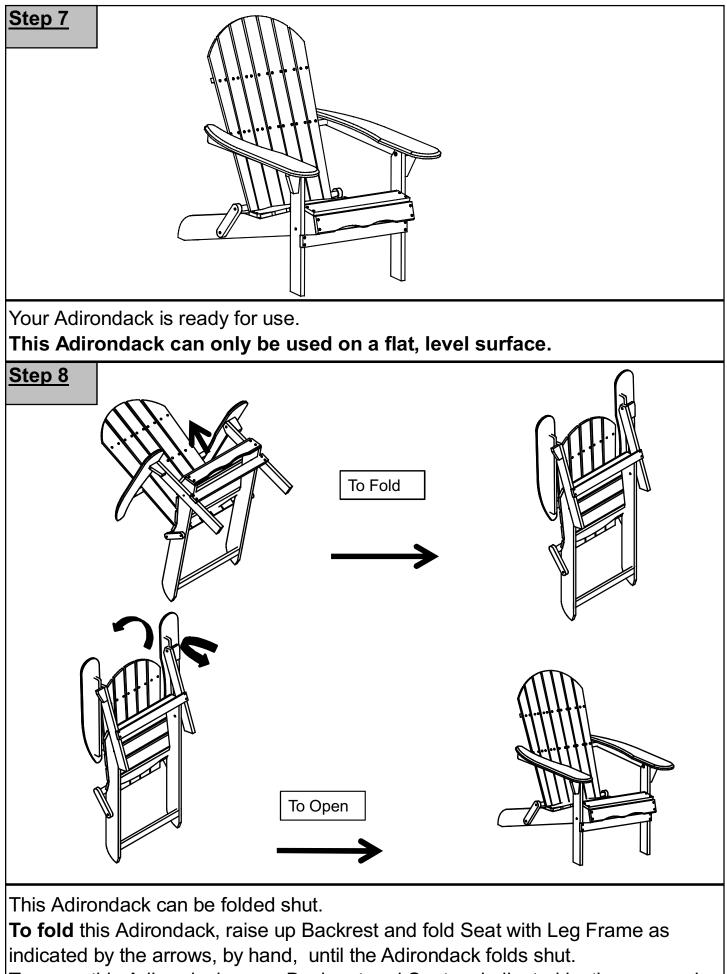

Repeat the same process with the Left Armrest (D).

In a sequential manner, tighten all Bolts and Screws at all joints until fully locked into position.

**To open** this Adirondack, open Backrest and Seat as indicated by the arrows, by hand until the Adirondack folds out and locks into position.

**Note:** This Adirondack is slightly heavy, do exercise caution to avoid injury.