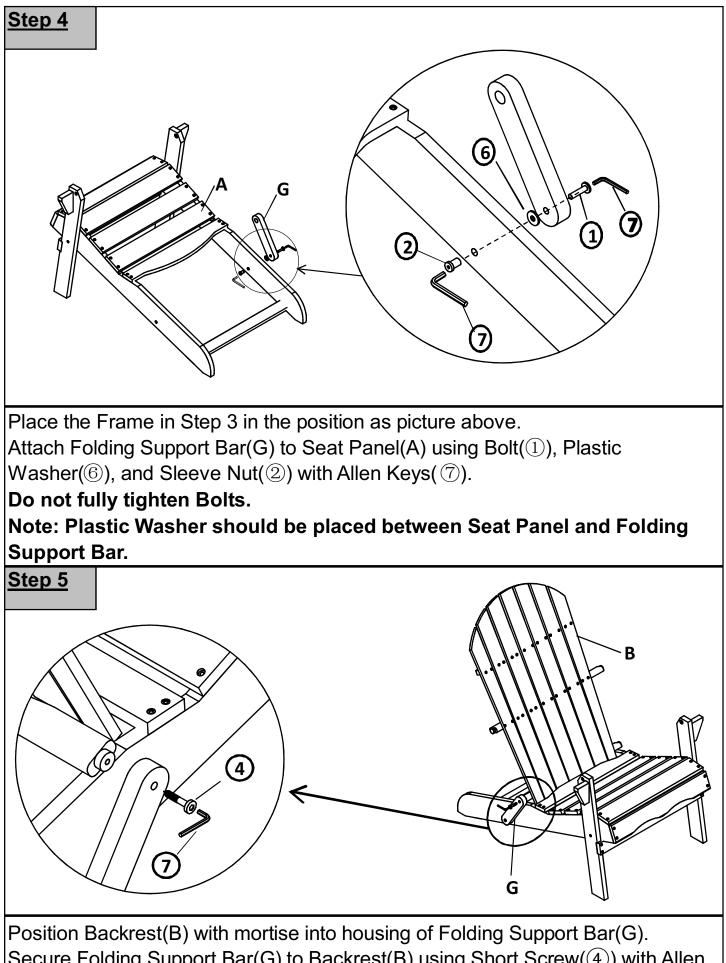

## Do not fully tighten Screws.

Repeat the same process with the second Folding Support Bar(G).

Open Backrest(B) as indicated with the arrow.

**6.1)** Secure Right Armrest(E) to Pre-fixed Front Leg(C) by using Bolt((1)), Plastic Washer((6)), and Sleeve Nut((2)) with Allen Keys((7)).

**6.2)** Secure Right Armrest(E) to Backrest(B) using Long Screw((3)) with Allen Key((7)).

Do not fully tighten Bolts and Screws.

Note: Plastic Washer should be placed between Left Armrest and Pre-fixed Front Leg.

Repeat the same process with the Left Armrest (D).

In a sequential manner, tighten all Bolts and Screws at all joints until fully locked into position.

**To open** this Adirondack, open Backrest and Seat as indicated by the arrows, by hand until the Adirondack folds out and locks into position.