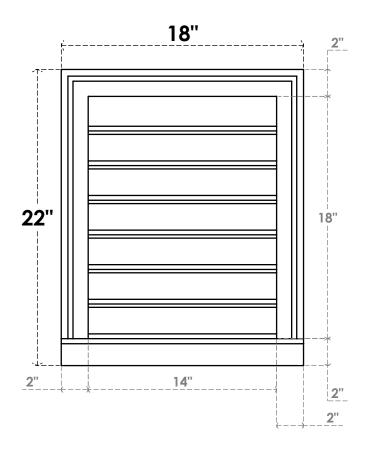

## **GVPVE18X2203SF**

18"W X 22"H RECTANGLE SURFACE MOUNT PVC GABLE VENT: FUNCTIONAL, W/ 2"W X 2"P **BRICKMOULD SILL FRAME** 

**VENTING AREA: 21 SQ IN** LOUVER HEIGHT: 2 5/8"

LOUVER QTY: 7

**FRONT** 

SIDE

**EKENA MILLWORK** 2300 WEST MAIN ST. CLARKSVILLE, TX 75426 TOLL FREE: 866-607-0453 WWW.EKENAMILLWORK.COM