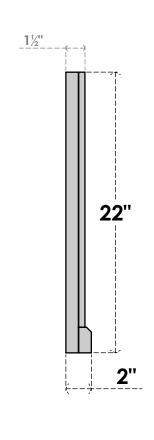

## **GVPVE18X2203SF**

18"W X 22"H RECTANGLE SURFACE MOUNT PVC GABLE VENT: FUNCTIONAL, W/ 2"W X 2"P **BRICKMOULD SILL FRAME** 

**VENTING AREA: 21 SQ IN** LOUVER HEIGHT: 2 5/8"

LOUVER QTY: 7

**FRONT** 

SIDE

**EKENA MILLWORK** 2300 WEST MAIN ST. CLARKSVILLE, TX 75426 TOLL FREE: 866-607-0453 WWW.EKENAMILLWORK.COM