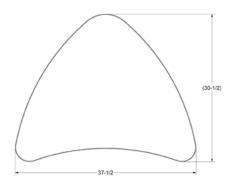

# APEX Collaborative Large Chevron Desk

MODEL

38-2290

Weight 44 lbs.

Freight Class 125

Carton