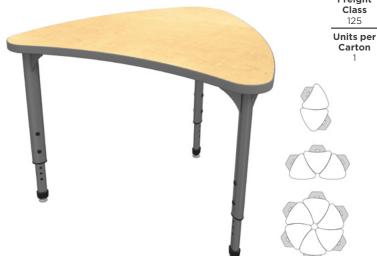

# APEX Collaborative Large Chevron Desk

MODEL

38-2290

Weight 44 lbs.

Freight Class 125

Carton

## **FEATURES**

- Top constructed of 11/8" particleboard with thermo-fused melamine surface on top and bottom
- 3mm PVC edge banding bonded with hot-melt adhesive
- Pre-drilled holes for easy leg assembly
- 1" 16-gauge square tubular steel stretcher attached to all tables 60" in length or longer
- Four 16-gauge steel legs mounted on a 12-gauge steel plate, fully coated with a durable powder coat finish
- Lower adjustable legs constructed of 16-gauge steel with a durable powder coat finish, tapped at 1" intervals for adjustment from 21" - 30" heights
- · Nickel plated nylon swivel glides standard