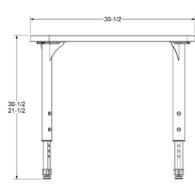

## **FEATURES**

- Top constructed of 11/8" particleboard with thermo-fused melamine surface on top and bottom
- 3mm PVC edge banding bonded with hot-melt adhesive
- Pre-drilled holes for easy leg assembly
- 1" 16-gauge square tubular steel stretcher attached to all tables 60" in length or longer
- Four 16-gauge steel legs mounted on a 12-gauge steel plate, fully coated with a durable powder coat finish
- Lower adjustable legs constructed of 16-gauge steel with a durable powder coat finish, tapped at 1" intervals for adjustment from 21" - 30" heights
- · Nickel plated nylon swivel glides standard