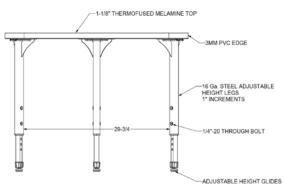

## **FEATURES**

- Top constructed of 11/8" particleboard with thermo-fused melamine surface on top and bottom
- 3mm PVC edge banding bonded with hot-melt adhesive
- Pre-drilled holes for easy leg assembly
- 1" 16-gauge square tubular steel stretcher attached to all tables 60" in length or longer
- Four 16-gauge steel legs mounted on a 12-gauge steel plate, fully coated with a durable powder coat finish
- Lower adjustable legs constructed of 16-gauge steel with a durable powder coat finish, tapped at 1" intervals for adjustment from 21" - 30" heights
- · Nickel plated nylon swivel glides standard