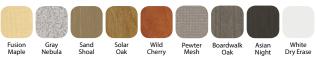

#### **TABLETOP LAMINATES**

**LEG COLORS** Black Gray

High Pressure Laminates available upon request. Minimum order of 25 units in the same color.