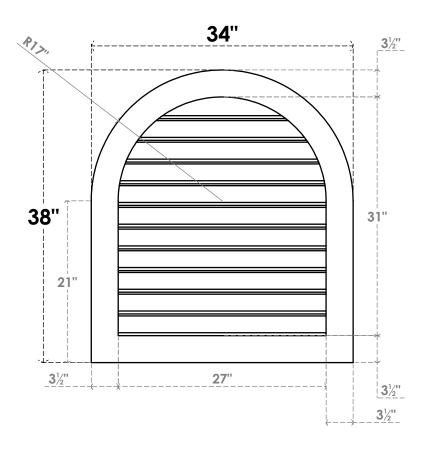

## GVPRT34X3801SF

34"W X 38"H ROUND TOP SURFACE MOUNT PVC GABLE VENT: FUNCTIONAL, W/ 3-1/2"W X 1"P STANDARD FRAME

**VENTING AREA: 63.82 SQ IN** 

LOUVER HEIGHT: 2 7/8"

LOUVER QTY: 11

**FRONT** 

SIDE

1. INSTALLATION TO BE COMPLETED IN ACCORDANCE WITH MANUFACTURER'S SPECIFICATIONS. 2. DRAWING MAY NOT BE TO SCALE