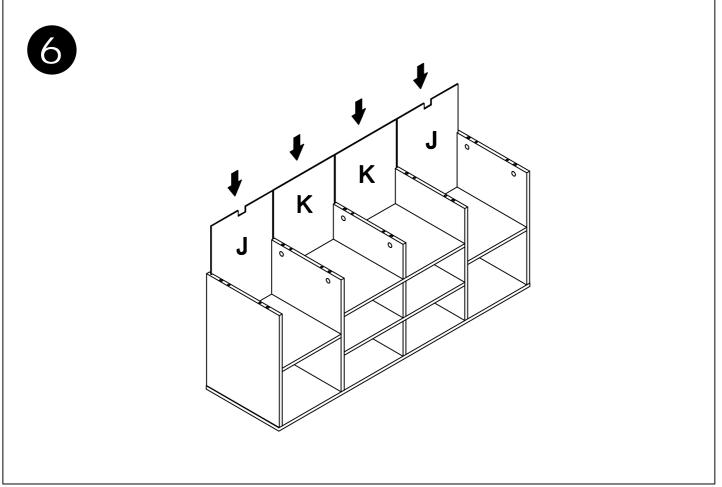

# **Parts Identification**

+ 2Extra Part

| Α    | В   | С   | D   | E   | F    |
|------|-----|-----|-----|-----|------|
|      |     |     |     |     |      |
| 1PC  | 1PC | 1PC | 1PC | 1PC | 2PCS |
| G    | Н   |     |     |     | J    |
|      |     |     |     |     |      |
| 2PCS | 1PC |     | 1PC |     | 2PCS |
| K    | 0   |     |     |     |      |
|      |     |     |     |     |      |
| 2PCS | 1P  | C   |     |     |      |