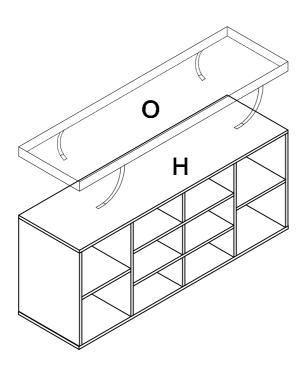

# **Parts Identification**

+ 2Extra Part

| Α    | В   | С   | D   | E   | F    |
|------|-----|-----|-----|-----|------|
|      |     |     |     |     |      |
| 1PC  | 1PC | 1PC | 1PC | 1PC | 2PCS |
| G    | Н   |     |     |     | J    |
|      |     |     |     |     |      |
| 2PCS | 1PC |     | 1PC |     | 2PCS |
| K    | 0   |     |     |     |      |
|      |     |     |     |     |      |
| 2PCS | 1P  | C   |     |     |      |