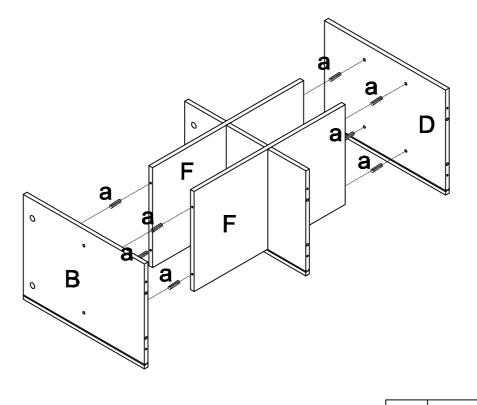

# **Parts Identification**

+ 2Extra Part

| Α    | В   | С   | D   | E   | F    |
|------|-----|-----|-----|-----|------|
|      |     |     |     |     |      |
| 1PC  | 1PC | 1PC | 1PC | 1PC | 2PCS |
| G    | Н   |     |     |     | J    |
|      |     |     |     |     |      |
| 2PCS | 1PC |     | 1PC |     | 2PCS |
| K    | 0   |     |     |     |      |
|      |     |     |     |     |      |
| 2PCS | 1P  | C   |     |     |      |