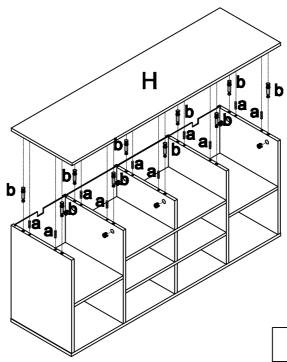

# **Parts Identification**

+ 2Extra Part

| Α    | В   | С   | D   | E   | F    |
|------|-----|-----|-----|-----|------|
|      |     |     |     |     |      |
| 1PC  | 1PC | 1PC | 1PC | 1PC | 2PCS |
| G    | Н   |     |     |     | J    |
|      |     |     |     |     |      |
| 2PCS | 1PC |     | 1PC |     | 2PCS |
| K    | 0   |     |     |     |      |
|      |     |     |     |     |      |
| 2PCS | 1P  | C   |     |     |      |