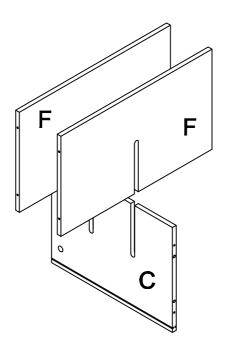

# **Parts Identification**

+ 2Extra Part

| Α    | В   | С   | D   | E   | F    |
|------|-----|-----|-----|-----|------|
|      |     |     |     |     |      |
| 1PC  | 1PC | 1PC | 1PC | 1PC | 2PCS |
| G    | Н   |     |     |     | J    |
|      |     |     |     |     |      |
| 2PCS | 1PC |     | 1PC |     | 2PCS |
| K    | 0   |     |     |     |      |
|      |     |     |     |     |      |
| 2PCS | 1P  | C   |     |     |      |