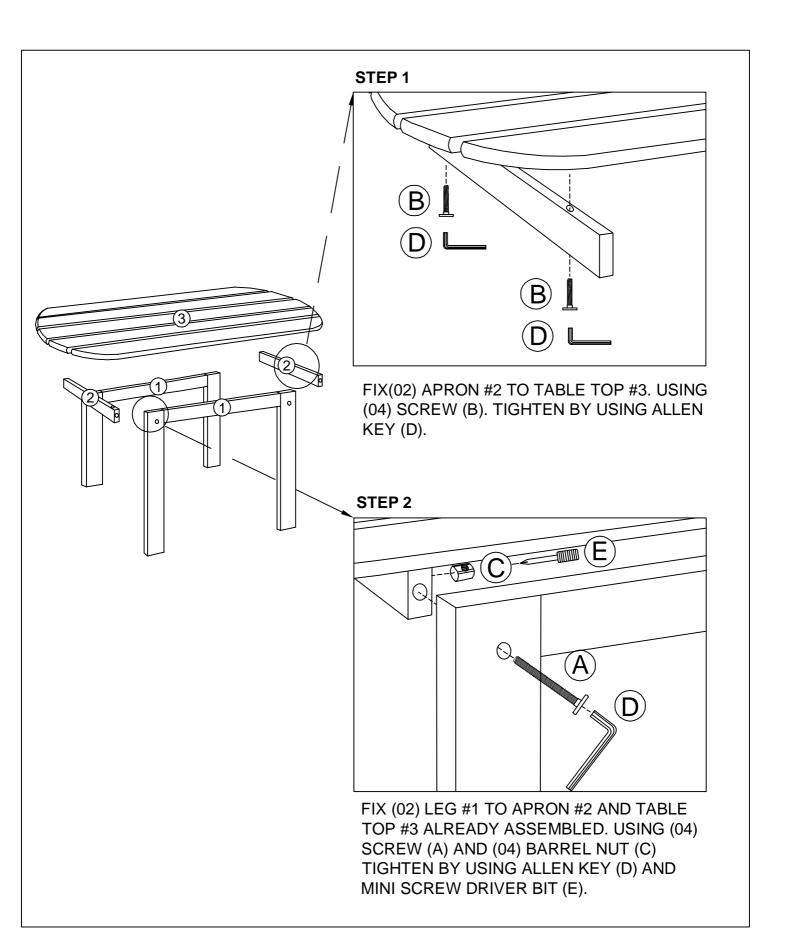

## PARTS IDENTIFICATION

| PART | DESCRIPTION | QUANTITY |
|------|-------------|----------|
| #1   | TABLE LEG   | 2PCS     |
| #2   | APRON       | 2PCS     |
| #3   | TABLE TOP   | 1PC      |

HARDWARE IDENTIFICATION

| CODE | DESCRIPTION |                         | QUANTITY |
|------|-------------|-------------------------|----------|
| А    |             | JCBC SCREW M6 X 60MM    | 4PCS     |
| В    |             | JCBC SCREW M6 X 30M     | 4PCS     |
| С    |             | BARREL NUT              | 4PCS     |
| D    |             | ALLEN KEY               | 1PC      |
| E    | <           | SPMINI SCREW DRIVER BIT | 1PC      |