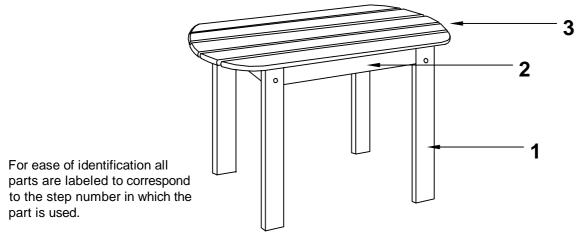

## PARTS IDENTIFICATION

| PART | DESCRIPTION | QUANTITY |
|------|-------------|----------|
| #1   | TABLE LEG   | 2PCS     |
| #2   | APRON       | 2PCS     |
| #3   | TABLE TOP   | 1PC      |

HARDWARE IDENTIFICATION