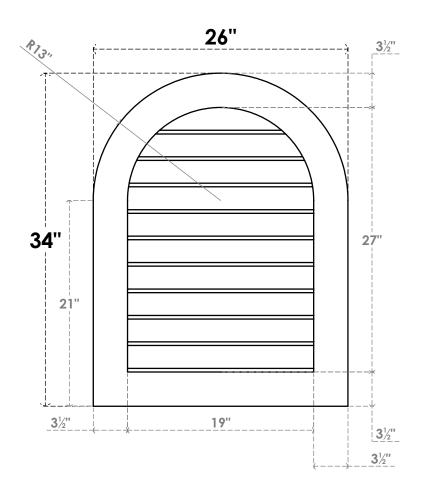

## GVPRT26X3401SN

26"W X 34"H ROUND TOP SURFACE MOUNT PVC GABLE VENT: NON-FUNCTIONAL, W/ 3-1/2"W X 1"P STANDARD FRAME

**FRONT** 

SIDE

LOUVER HEIGHT: 2 3/4"

LOUVER QTY: 10

1. INSTALLATION TO BE COMPLETED IN ACCORDANCE WITH MANUFACTURER'S SPECIFICATIONS. 2. DRAWING MAY NOT BE TO SCALE