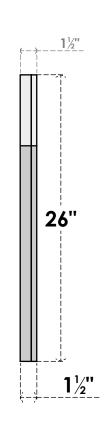

## **GVPOT22X2602SN**

22"W X 26"H OCTAGONAL TOP SURFACE MOUNT PVC GABLE VENT: NON-FUNCTIONAL, W/ 2"W X 1-1/2"P BRICKMOULD FRAME

**FRONT** 

SIDE

LOUVER HEIGHT: 2 3/4"

LOUVER QTY: 8