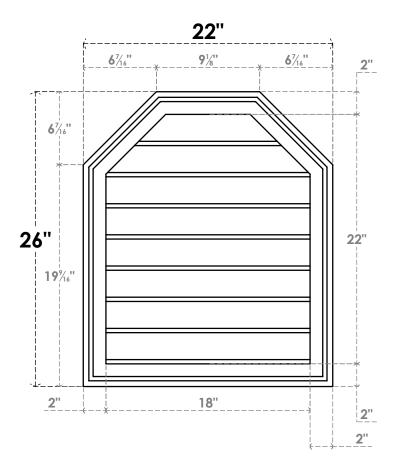

## **GVPOT22X2602SN**

22"W X 26"H OCTAGONAL TOP SURFACE MOUNT PVC GABLE VENT: NON-FUNCTIONAL, W/ 2"W X 1-1/2"P BRICKMOULD FRAME

**FRONT** 

SIDE

LOUVER HEIGHT: 2 3/4"

LOUVER QTY: 8