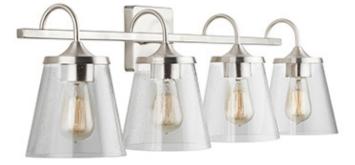

# **4 LIGHT VANITY**

Brushed Nickel

Available Finishes: Aged Brass (AD), Brushed Nickel (BN), Chrome (CH), Matte Black (MB)

#### **GLASS DESCRIPTION**

Clear Seeded Glass Glass Dimensions: 6.25"W X 6.5"H