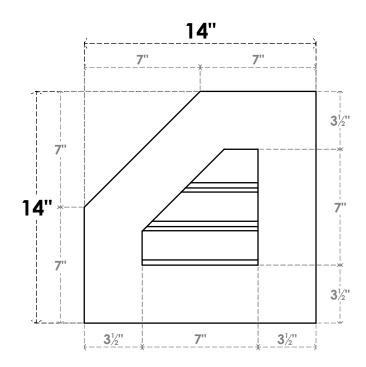

## GVPOL14X1401SF

14"W X 14"H HALF OCTAGON TOP LEFT SURFACE MOUNT PVC GABLE VENT: FUNCTIONAL, W/ 3-1/2"W X 1"P STANDARD FRAME

VENTING AREA: 2.78 SQ IN LOUVER HEIGHT: 2 3/8" LOUVER QTY: 3