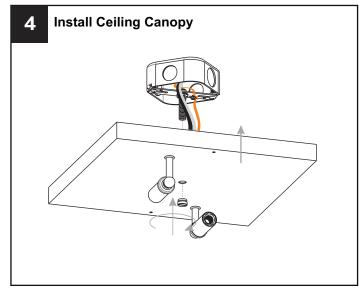

### **MOUNTING HARDWARE**

Crossbar Assembly

BB Wire Connector

CC Outlet Box Screw

Your installation is now complete! Restore electricity and save this sheet for future reference.