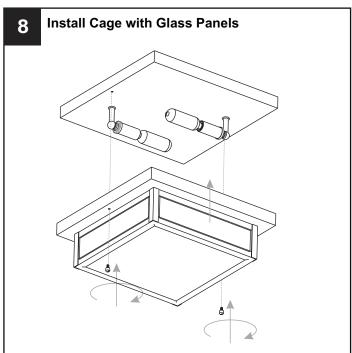

### **MOUNTING HARDWARE**

Crossbar Assembly

BB Wire Connector

CC Outlet Box Screw

Your installation is now complete! Restore electricity and save this sheet for future reference.