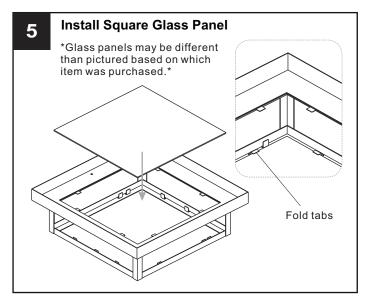

### **PACKAGE CONTENTS**

A Fixture Body

B Side Glass Panel

\*Glass panels may be different than pictured based on which item was purchased.\*

C Square Glass Panel x 1