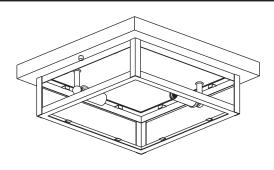

### **PACKAGE CONTENTS**

A Fixture Body

B Side Glass Panel

\*Glass panels may be different than pictured based on which item was purchased.\*

C Square Glass Panel x 1

### **MOUNTING HARDWARE**

Crossbar Assembly

BB Wire Connector

CC Outlet Box Screw

Your installation is now complete! Restore electricity and save this sheet for future reference.