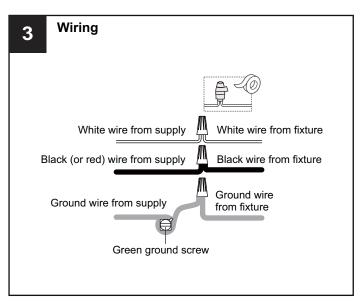

#### WARNING

- RISK OF ELECTRIC SHOCK Before beginning installation, turn off electricity at the circuit breaker box or the main fuse box.
- · RISK OF FIRE Use bulbs specified by the markings and/or labels on the fixture.

#### CAUTION

- For your safety, read instructions completely before beginning installation.
- If in doubt about electrical installation, consult a licensed electrician.
- Turn off electricity to fixture before replacing the bulb(s).