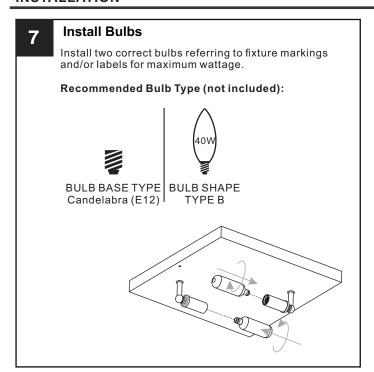

#### WARNING

- RISK OF ELECTRIC SHOCK Before beginning installation, turn off electricity at the circuit breaker box or the main fuse box.
- · RISK OF FIRE Use bulbs specified by the markings and/or labels on the fixture.