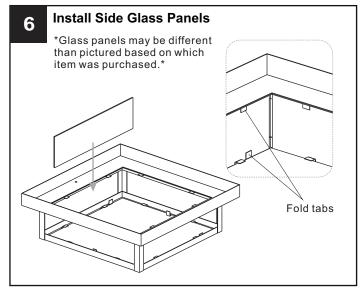

### **PACKAGE CONTENTS**

A Fixture Body

B Side Glass Panel

\*Glass panels may be different than pictured based on which item was purchased.\*

C Square Glass Panel x 1