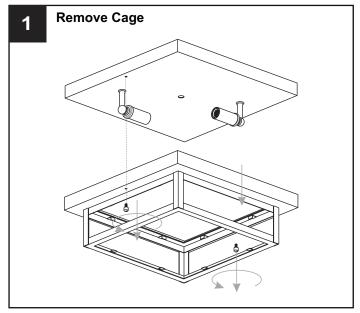

RISK OF FIRE Use bulbs specified by the markings and/or labels on the fixture.

#### CAUTION

- For your safety, read instructions completely before beginning installation.
- If in doubt about electrical installation, consult a licensed electrician.
- Turn off electricity to fixture before replacing the bulb(s).

#### **TOOLS REQUIRED**











# **CARE AND MAINTENANCE**

• Wipe clean using soft, dry cloth or static duster. Always avoid using harsh chemicals and abrasives to clean fixture as they may damage the finish.

### **PACKAGE CONTENTS**



A Fixture Body



B Side Glass Panel

\*Glass panels may be different than pictured based on which item was purchased.\*



C Square Glass Panel x 1

### **MOUNTING HARDWARE**



Crossbar Assembly



BB Wire Connector



CC Outlet Box Screw

















Your installation is now complete! Restore electricity and save this sheet for future reference.