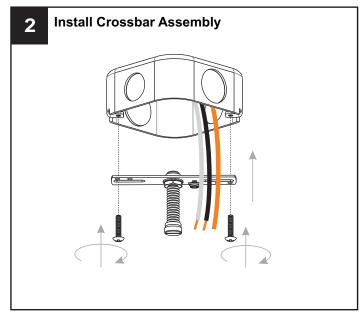

### **MOUNTING HARDWARE**

Crossbar Assembly

BB Wire Connector

CC Outlet Box Screw

Your installation is now complete! Restore electricity and save this sheet for future reference.