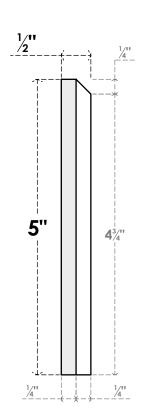

## PBP025X050X050FOS01

2 1/2"W X 5"H X 1/2"P STANDARD FOSTER PLINTH BLOCK WITH BEVELED EDGE, ARCHITECTURAL GRADE PVC

**FRONT** 

SIDE

EKENA MILLWORK 2300 WEST MAIN ST. CLARKSVILLE, TX 75426 TOLL FREE: 866-607-0453 WWW.EKENAMILLWORK.COM