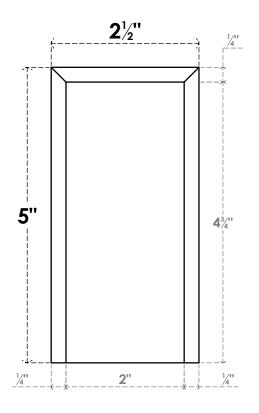

## PBP025X050X050FOS01

2 1/2"W X 5"H X 1/2"P STANDARD FOSTER PLINTH BLOCK WITH BEVELED EDGE, ARCHITECTURAL GRADE PVC

**FRONT** 

SIDE

EKENA MILLWORK 2300 WEST MAIN ST. CLARKSVILLE, TX 75426 TOLL FREE: 866-607-0453 WWW.EKENAMILLWORK.COM