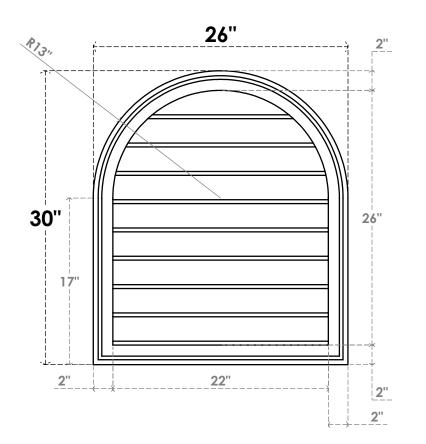

## GVPRT26X3002SN

26"W X 30"H ROUND TOP SURFACE MOUNT PVC GABLE VENT: NON-FUNCTIONAL, W/ 2"W X 1-1/2"P BRICKMOULD FRAME

**FRONT** 

SIDE

LOUVER HEIGHT: 2 7/8"

LOUVER QTY: 9

1. INSTALLATION TO BE COMPLETED IN ACCORDANCE WITH MANUFACTURER'S SPECIFICATIONS. 2. DRAWING MAY NOT BE TO SCALE