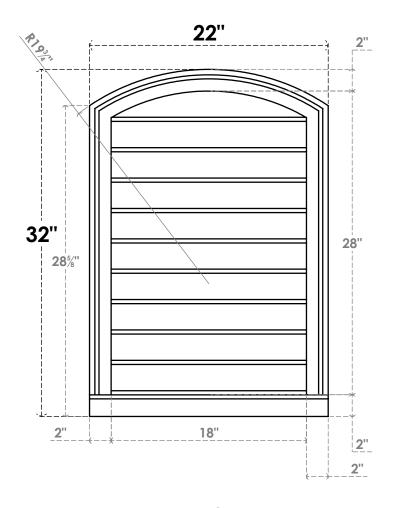

## GVPAR22X3203SN

22"W X 32"H ARCH TOP SURFACE MOUNT PVC GABLE VENT: NON-FUNCTIONAL, W/ 2"W X 2"P **BRICKMOULD SILL FRAME** 

**FRONT** 

SIDE

LOUVER HEIGHT: 2 3/4"

LOUVER QTY: 10

**EKENA MILLWORK** 2300 WEST MAIN ST. CLARKSVILLE, TX 75426 TOLL FREE: 866-607-0453 WWW.EKENAMILLWORK.COM