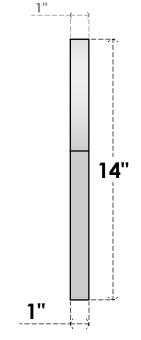

## GVPRT12X1401SN

12"W X 14"H ROUND TOP SURFACE MOUNT PVC GABLE VENT: NON-FUNCTIONAL, W/ 3-1/2"W X **1"P STANDARD FRAME** 

LOUVER HEIGHT: 2 3/8" LOUVER QTY: 3

## SIDE

NOTES 1. INSTALLATION TO BE COMPLETED IN ACCORDANCE WITH MANUFACTURER'S SPECIFICATIONS. 2. DRAWING MAY NOT BE TO SCALE

3. THIS DRAWING IS INTENDED FOR DESIGN AND PLANNING PURPOSES ONLY.

4. ALL INFORMATION CONTAINED HEREIN WAS CURRENT AT THE TIME OF DEVELOPMENT BUT MUST BE REVIEWED AND APPROVED BY THE PRODUCT MANUFACTURER TO BE CONSIDERED ACCURATE. 5. ARCHITECTURAL GRADE PVC PRODUCTS ARE MADE FROM EXPANDED CELLULAR PVC AND COME NATURALLY WHITE BUT MAY BE