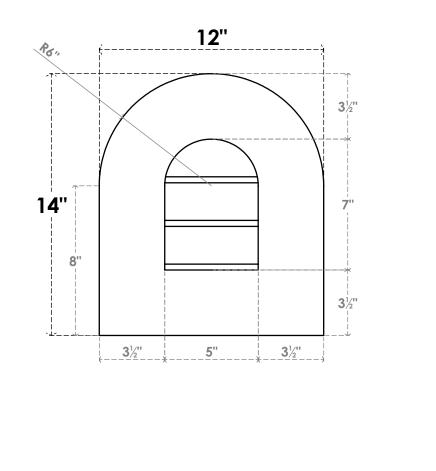

## GVPRT12X1401SN

12"W X 14"H ROUND TOP SURFACE MOUNT PVC GABLE VENT: NON-FUNCTIONAL, W/ 3-1/2"W X **1"P STANDARD FRAME** 

LOUVER HEIGHT: 2 3/8" LOUVER QTY: 3

## FRONT