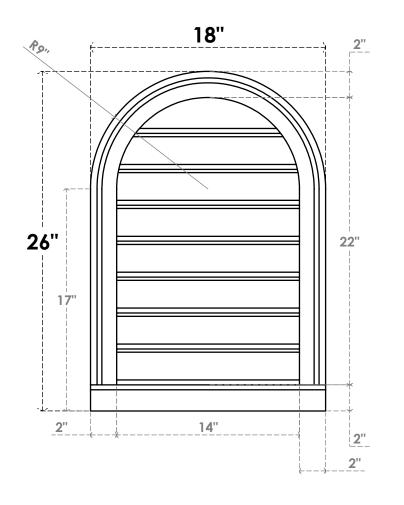

## GVPRT18X2603SF

18"W X 26"H ROUND TOP SURFACE MOUNT PVC GABLE VENT: FUNCTIONAL, W/ 2"W X 2"P **BRICKMOULD SILL FRAME** 

**VENTING AREA: 23.82 SQ IN** 

LOUVER HEIGHT: 2 3/4"

LOUVER QTY: 8

**FRONT** 

SIDE

1. INSTALLATION TO BE COMPLETED IN ACCORDANCE WITH MANUFACTURER'S SPECIFICATIONS.
2. DRAWING MAY NOT BE TO SCALE