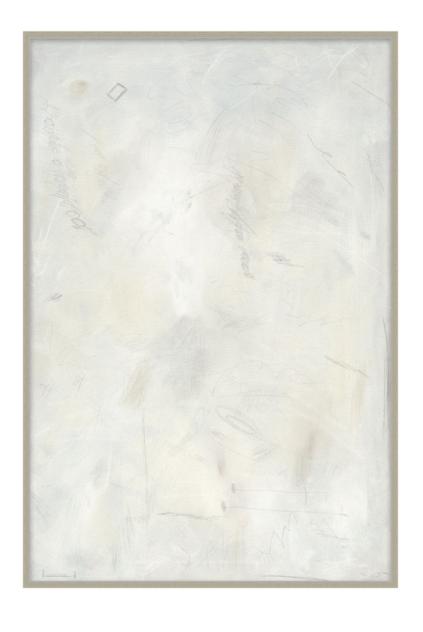

## **Ruminate 1**

D2783S55652-4743

Ruminate 1 recalls the mid-1950s work of American painter Cy Twombly. In keeping with Twombly's style, this impressive work features scribbles, drawn objects, and dabs of bright white paint. Taken together, these details convey a sense of fluidity and abstract movement that can be felt across the canvas. A muted color palette of light grey, platinum, and eggshell tie the piece together. A beautiful addition to ART by TA, Ruminate 1 uses subtle forms and tones to create an air of quiet reflection.