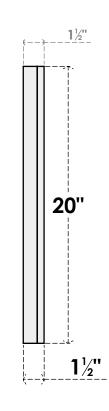

## GVPTR48X2002SF

48"W X 20"H TRIANGLE SURFACE MOUNT PVC GABLE VENT 10/12 PITCH: FUNCTIONAL, W/ 2"W X 1-1/2"P BRICKMOULD FRAME

**VENTING AREA: 23.09 SQ IN** LOUVER HEIGHT: 2 5/8"

LOUVER QTY: 6

**FRONT** 

SIDE