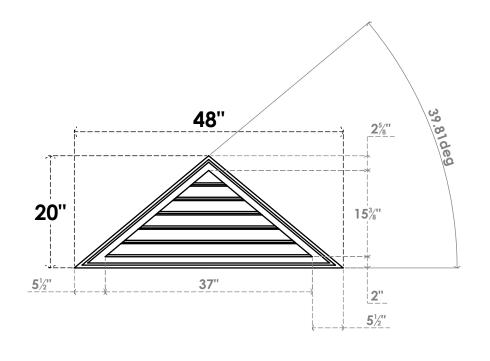

## GVPTR48X2002SF

48"W X 20"H TRIANGLE SURFACE MOUNT PVC GABLE VENT 10/12 PITCH: FUNCTIONAL, W/ 2"W X 1-1/2"P BRICKMOULD FRAME

**VENTING AREA: 23.09 SQ IN** LOUVER HEIGHT: 2 5/8"

LOUVER QTY: 6

**FRONT** 

SIDE