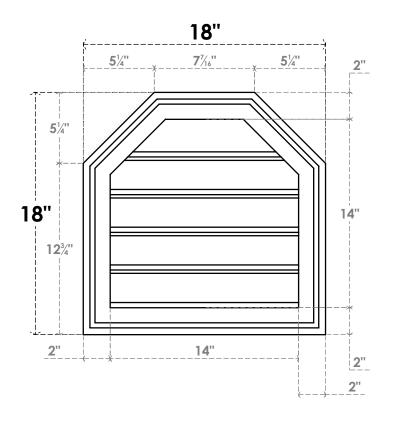

## GVPOT18X1802SF

18"W X 18"H OCTAGONAL TOP SURFACE MOUNT PVC GABLE VENT: FUNCTIONAL, W/ 2"W X 1-1/2"P BRICKMOULD FRAME

**VENTING AREA: 13.35 SQ IN** 

LOUVER HEIGHT: 2 3/4"

LOUVER QTY: 5

**FRONT** 

SIDE

EKENA MILLWORK 2300 WEST MAIN ST. CLARKSVILLE, TX 75426 TOLL FREE: 866-607-0453 WWW.EKENAMILLWORK.COM