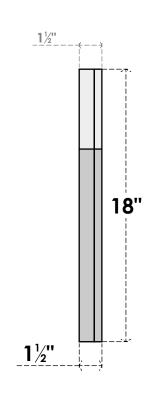

## GVPOT18X1802SF

18"W X 18"H OCTAGONAL TOP SURFACE MOUNT PVC GABLE VENT: FUNCTIONAL, W/ 2"W X 1-1/2"P BRICKMOULD FRAME

**VENTING AREA: 13.35 SQ IN** 

LOUVER HEIGHT: 2 3/4"

LOUVER QTY: 5

**FRONT** 

SIDE

EKENA MILLWORK 2300 WEST MAIN ST. CLARKSVILLE, TX 75426 TOLL FREE: 866-607-0453 WWW.EKENAMILLWORK.COM