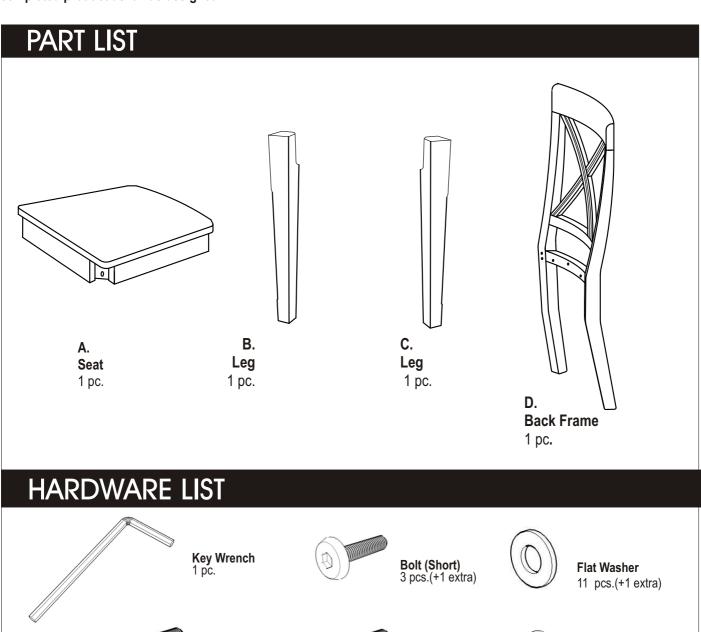

#### **IMPORTANT NOTE**

Carefully remove all the parts from the carton and put them individually on a soft cloth to prevent scratches or other damages occuring to the wood parts.

We have taken great care in the design of this product and request that you carefully and strictly follow our assembly instructions to ensure a completed product as it was designed.

**Spring Washer** 

11 pcs.(+1 extra)

**Bolt** 

4 pcs.(+1 extra)

**Bolt (long)** 

4 pcs.(+1 extra)