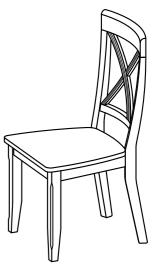

## Side Chair (White Finish)

#### **IMPORTANT NOTE**

Carefully remove all the parts from the carton and put them individually on a soft cloth to prevent scratches or other damages occuring to the wood parts.

We have taken great care in the design of this product and request that you carefully and strictly follow our assembly instructions to ensure a completed product as it was designed.



**Spring Washer** 

11 pcs.(+1 extra)



**Bolt** 

4 pcs.(+1 extra)

**Bolt (long)** 

4 pcs.(+1 extra)

# Assembly Instructions

#### **IMPORTANT**

- \* Do not tighten up all the screws until each part is properly assembled.
- \* You should keep Hex Wrench in a safe place as you may need to tighten up the Head Cap Bolts in the future.

### STEP 1



### STEP 2

Attach the Back Frame (D) to the assembled unit with Flat Washers Spring Washers ,Head Cap Bolts (short) and Head Cap Bolts (long)