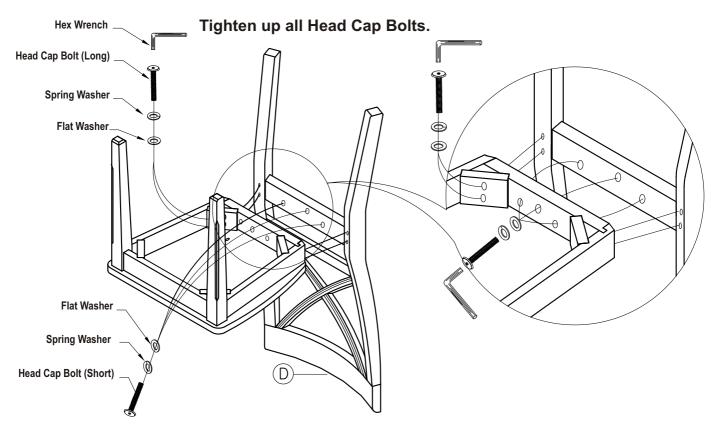

### STEP 2

Attach the Back Frame (D) to the assembled unit with Flat Washers Spring Washers ,Head Cap Bolts (short) and Head Cap Bolts (long)