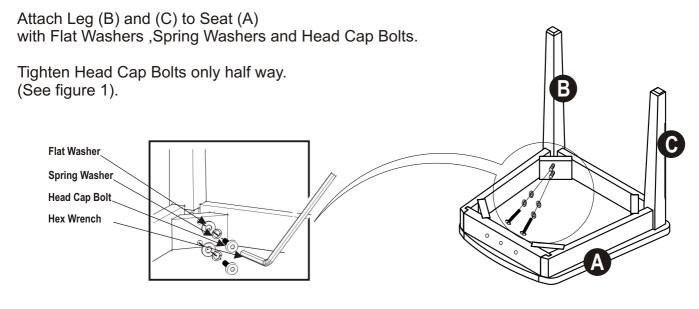

## Side Chair (White Finish)

#### **IMPORTANT NOTE**

Carefully remove all the parts from the carton and put them individually on a soft cloth to prevent scratches or other damages occuring to the wood parts.

We have taken great care in the design of this product and request that you carefully and strictly follow our assembly instructions to ensure a completed product as it was designed.



**Spring Washer** 

11 pcs.(+1 extra)



**Bolt** 

4 pcs.(+1 extra)

**Bolt (long)** 

4 pcs.(+1 extra)

# Assembly Instructions

#### **IMPORTANT**

- \* Do not tighten up all the screws until each part is properly assembled.
- \* You should keep Hex Wrench in a safe place as you may need to tighten up the Head Cap Bolts in the future.

### STEP 1



### STEP 2

Attach the Back Frame (D) to the assembled unit with Flat Washers Spring Washers ,Head Cap Bolts (short) and Head Cap Bolts (long)