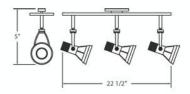

## **Product Specifications**

Model No.: TK-3VTX3
Height: 5"
Length: 22.5"
Est. Shipping Weight: 5.2415 lbs
No. of Bulbs: 3 Inc.
Bulb Wattage: 50 watts

Bulb Type: ES53 Bulb Base: GU10 Bulb Voltage: 120 volts