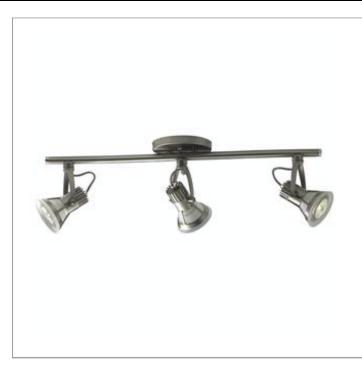

33 West Beaver Creek Road Richmond Hill Ontario Canada L4B 1L8

**8**00.660.5391

800.660.5390

↑ info@eurofase.com

www.eurofase.com

Contemporary styled head with detailed casting and frost glass shade. Fully adjustable track head. Metal coil surrounds wire.

## **VORTEX**, 3-LIGHT TRACK KIT