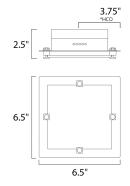

## **MEASUREMENTS**

DIMENSION : 6.5" L x 6.5" W x 2.5" H

MAX OAH

HANGING WEIGHT : 1.43 lb

\*height from center of the outlet to the top of the fixture