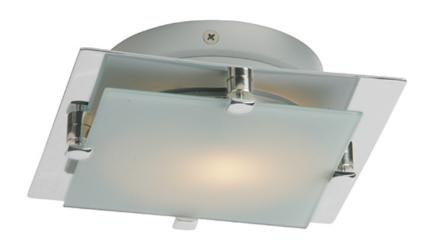

#### **PRODUCT DESCRIPTION**

Our Piccolo collection is known for its small scale and economical price. Now the collection is available in LED. This allows for the same small scale to be placed in areas where long extended operation and low heat are desirable requirements, while still offering a low price.

## **MEASUREMENTS**

DIMENSION : 6.5" L x 6.5" W x 2.5" H

MAX OAH

HANGING WEIGHT : 1.43 lb

#### **LAMPING**

INPUT VOLTAGE : 120V **LUMENS** : 370 Rated

**BULB** : 1 x 5W LED PCB Integrated, 5W Total

**BULB INCLUDED** : (Integrated)

DIMMABLE

CRI : 80+ CRI COLOR\_TEMP : 3000K

#### MATERIAL

Glass, Steel