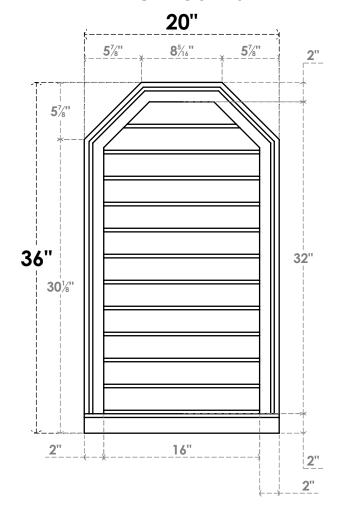

## GVPOT20X3603SN

20"W X 36"H OCTAGONAL TOP SURFACE MOUNT PVC GABLE VENT: NON-FUNCTIONAL, W/ 2"W X 2"P BRICKMOULD SILL FRAME

LOUVER HEIGHT: 2 5/8"

LOUVER QTY: 12

**FRONT** 

SIDE

EKENA MILLWORK 2300 WEST MAIN ST. CLARKSVILLE, TX 75426 TOLL FREE: 866-607-0453 WWW.EKENAMILLWORK.COM