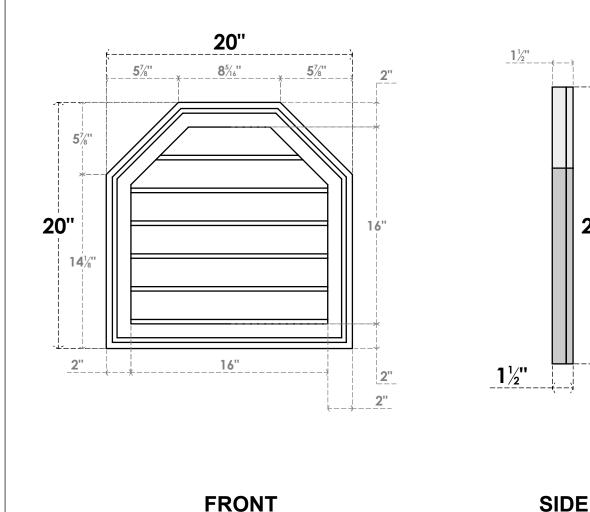

## GVPOT20X2002SN

20"W X 20"H OCTAGONAL TOP SURFACE MOUNT PVC GABLE VENT: NON-FUNCTIONAL, W/ 2"W X 1-1/2"P BRICKMOULD FRAME

20"

LOUVER HEIGHT: 2 5/8" LOUVER QTY: 6

**EKENA MILLWORK** 

NOTES 1. INSTALLATION TO BE COMPLETED IN ACCORDANCE WITH MANUFACTURER'S SPECIFICATIONS. 2. DRAWING MAY NOT BE TO SCALE