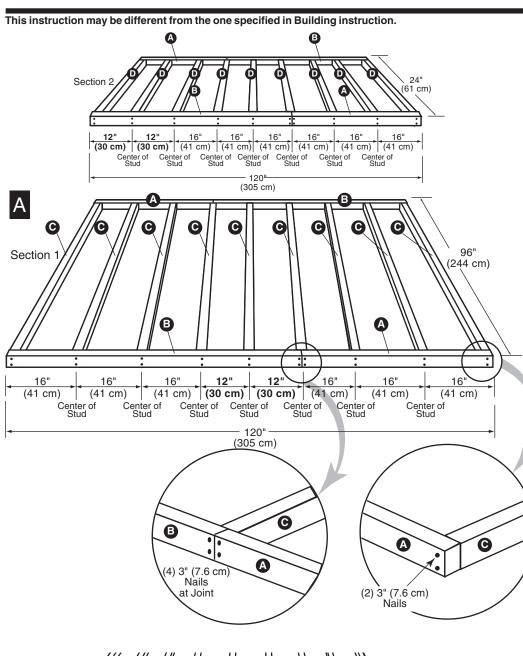

ASSEMBLY OF 120" X 120" FLOOR FRAME

A:Section 1 - Position Bond Boards A & B and Floor Joists C as shown.

Using 3" nails, nail twice through each Bond Board A & B into each end of each Joist O, keeping pieces flush at top and ends, and maintain 16" and 12" spacing as shown. Where A & B join together use 4-3" nails.

Section 2 - Position Bond Boards **A** & **B** and Floor Joists **D** as shown.

Using 3" nails, nail twice through each Bond Board A & B into each end of each Joist D, keeping pieces flush at top and ends, and maintain 16" and 12" spacing as shown. Where A & B join together use 4-3" nails.