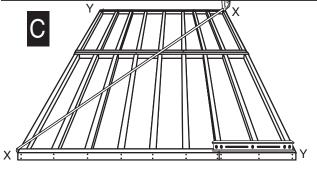

## 10x10 AND 10x18 FLOOR KIT INSTRUCTIONS (CONTINUED)

**C:** Completed Floor Frame should be positioned at building site, leveled, using shims between floor frame and ground before proceeding to Floor Panel Attachment.

Square frame by making corner-to-corner measurements (**X** to **X** and **Y** to **Y**) the same.

Position Floor Panel 48" x 96" Eflush to the outside edges of Floor Frame. Position Floor Panel 23-7/8" x 96" flush to the outside edges of Floor Frame. Position Floor Panel 23-7/8" x 23-7/8" flush to the outside edges of Floor Frame. Secure panels with two 2" nails at outside corners and one 2" nail at other corners.