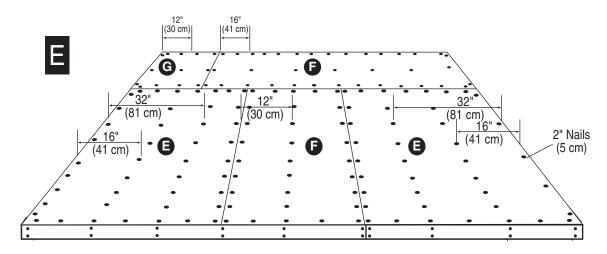

Square frame by making corner-to-corner measurements (**X** to **X** and **Y** to **Y**) the same.

Position Floor Panel 48" x 96" Eflush to the outside edges of Floor Frame. Position Floor Panel 23-7/8" x 96" flush to the outside edges of Floor Frame. Position Floor Panel 23-7/8" x 23-7/8" flush to the outside edges of Floor Frame. Secure panels with two 2" nails at outside corners and one 2" nail at other corners.

Nails every 12" (30 cm) through Floor Panels into all Floor Bond Boards and Floor Joists

E: Position middle Floor Panel 23-7/8" x 96" flush against first panel and flush to edges of Floor Frame. Secure panel with one 2" nail at outside corners.

Position last outside Floor Panel 48" x 96" flush to the outside edges of Floor Frame. Secure panels with two 2" nails at outside corners and one 2" nail at other corners.

Note: Mark a line on the Floor Panel over the center of each Floor Joist using a pencil and a piece of lumber from the kit (or use a chalk line) to make nailing easier.

With Floor Panels flush to outside edges of Floor Frame, nail with 2" nails every 12" through Floor Panels into all Floor Bond Boards and Floor Joists.

Your 10x10 Floor is now complete. If you need a 10x18 floor see next page for details.