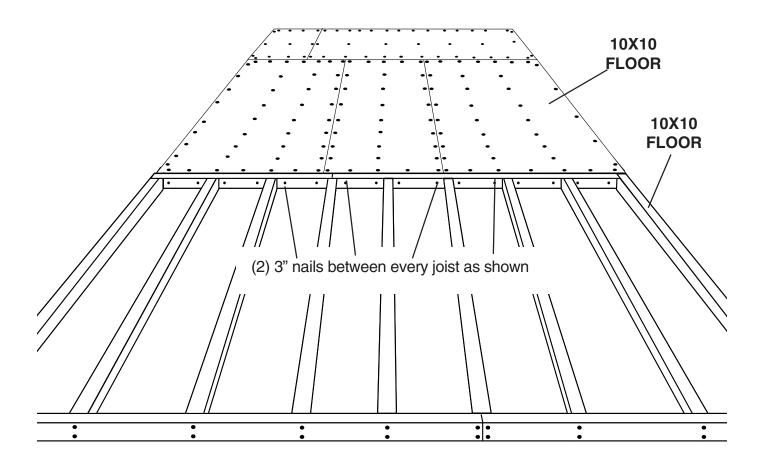

ASSEMBLY OF 120" X 120" FLOOR FRAME

A:Section 1 - Position Bond Boards A & B and Floor Joists C as shown.

Using 3" nails, nail twice through each Bond Board A & B into each end of each Joist O, keeping pieces flush at top and ends, and maintain 16" and 12" spacing as shown. Where A & B join together use 4-3" nails.

Section 2 - Position Bond Boards **A** & **B** and Floor Joists **D** as shown.

Using 3" nails, nail twice through each Bond Board A & B into each end of each Joist D, keeping pieces flush at top and ends, and maintain 16" and 12" spacing as shown. Where A & B join together use 4-3" nails.

Nails every 12" (30 cm) through Floor Panels into all Floor Bond Boards and Floor Joists

E: Position middle Floor Panel 23-7/8" x 96" flush against first panel and flush to edges of Floor Frame. Secure panel with one 2" nail at outside corners.