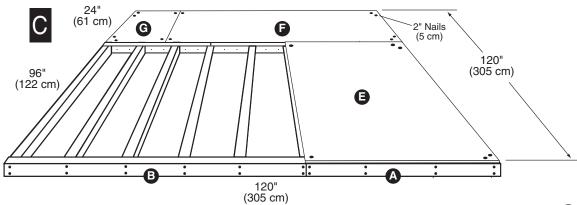

Square frame by making corner-to-corner measurements (**X** to **X** and **Y** to **Y**) the same.

Position Floor Panel 48" x 96" Eflush to the outside edges of Floor Frame. Position Floor Panel 23-7/8" x 96" flush to the outside edges of Floor Frame. Position Floor Panel 23-7/8" x 23-7/8" flush to the outside edges of Floor Frame. Secure panels with two 2" nails at outside corners and one 2" nail at other corners.

Nails every 12" (30 cm) through Floor Panels into all Floor Bond Boards and Floor Joists

E: Position middle Floor Panel 23-7/8" x 96" flush against first panel and flush to edges of Floor Frame. Secure panel with one 2" nail at outside corners.

Position last outside Floor Panel 48" x 96" flush to the outside edges of Floor Frame. Secure panels with two 2" nails at outside corners and one 2" nail at other corners.

Note: Mark a line on the Floor Panel over the center of each Floor Joist using a pencil and a piece of lumber from the kit (or use a chalk line) to make nailing easier.