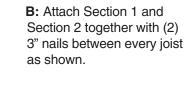

ASSEMBLY OF 120" X 120" FLOOR FRAME

A:Section 1 - Position Bond Boards A & B and Floor Joists C as shown.

Using 3" nails, nail twice through each Bond Board A & B into each end of each Joist O, keeping pieces flush at top and ends, and maintain 16" and 12" spacing as shown. Where A & B join together use 4-3" nails.

Section 2 - Position Bond Boards **A** & **B** and Floor Joists **D** as shown.

Using 3" nails, nail twice through each Bond Board A & B into each end of each Joist D, keeping pieces flush at top and ends, and maintain 16" and 12" spacing as shown. Where A & B join together use 4-3" nails.