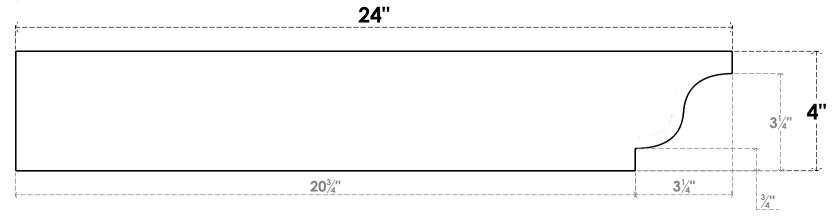

#### ITEM NUMBER: RFTURO040X04000X24000X004NEW00RCPR

4"W X 4"H X 24"L TIMBERTHANE ROUGH CEDAR NEWPORT FAUX WOOD OPEN RAFTER TAIL, 4"L END, PRIMED TAN

### SIDE PROFILE