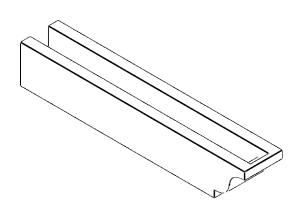

#### ITEM NUMBER: RFTURO040X04000X24000X004NEW00RCPR

4"W X 4"H X 24"L TIMBERTHANE ROUGH CEDAR NEWPORT FAUX WOOD OPEN RAFTER TAIL, 4"L END, PRIMED TAN

# **ISOMETRIC**

GENERATED DATE: 03/02/2023

**EKENA MILLWORK** 2300 WEST MAIN ST. CLARKSVILLE, TX 75426 TOLL FREE: 866-607-0453 WWW.EKENAMILLWORK.COM

- 1. INSTALLATION TO BE COMPLETED IN ACCORDANCE WITH MANUFACTURER'S SPECIFICATIONS.
  2. DRAWING MAY NOT BE TO SCALE
  3. THIS DRAWING IS INTENDED FOR DESIGN AND PLANNING PURPOSES ONLY.
  4. ALL INFORMATION CONTAINED HEREIN WAS CURRENT AT THE TIME OF DEVELOPMENT BUT MUST BE REVIEWED AND APPROVED BY THE PRODUCT MANUFACTURER TO BE CONSIDERED ACCURATE.
- 5. TIMBERTHANE ARCHITECTURAL PRODUCTS ARE MADE FROM HIGH DENSITY URETHANE AND COME FACTORY PRIMED