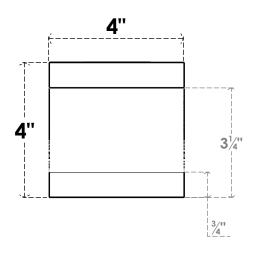

#### ITEM NUMBER: RFTURO040X04000X24000X004NEW00RCPR

4"W X 4"H X 24"L TIMBERTHANE ROUGH CEDAR NEWPORT FAUX WOOD OPEN RAFTER TAIL, 4"L END, PRIMED TAN

## **FRONT PROFILE**