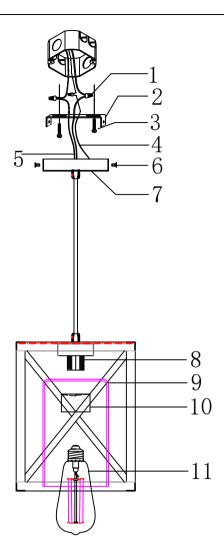

- A. Fix mounting strap (2) to the junction box with mounting screws (3).
- B. Connect fixture's wires (5), the ground wire (4) to the external power wires with crimp cap (1).
- C. Attach the ceiling plate (7) to the mounting strap (2) with mounting screws(6).
- D. Secure the glass shade (9) to the lamp base (8), then fix with metal ring (10).
- E. Install the light bulb (11) (not included) to the lamp base (8).