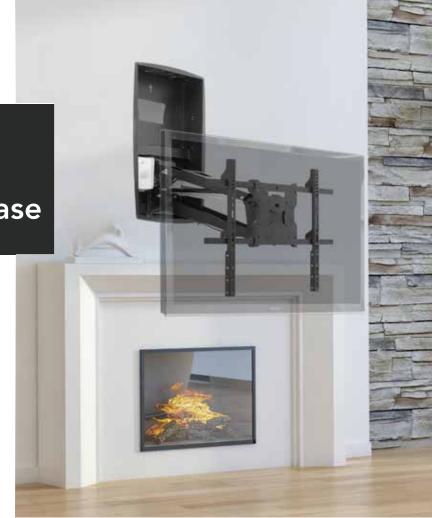

## Motorized Fireplace TV **Mount With Recessed Base**

This premium motorized TV mount goes right above your fireplace and offers comfortable eye-level viewing. Conveniently bring your TV down using the remote control when it is time to watch your favorite show or sports event. Compared to conventional fireplace TV mounts, the recessed base design allows your TV to sit flush to the wall when in the upper position with an extremely low 1.65" profile.