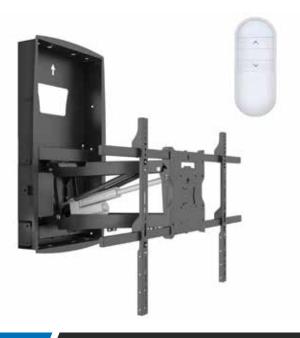

## Motorized Fireplace TV **Mount With Recessed Base**

This premium motorized TV mount goes right above your fireplace and offers comfortable eye-level viewing. Conveniently bring your TV down using the remote control when it is time to watch your favorite show or sports event. Compared to conventional fireplace TV mounts, the recessed base design allows your TV to sit flush to the wall when in the upper position with an extremely low 1.65" profile.

- Compatible with TV sizes between 42" and 80" and up to 110 lbs in weight\*
- Smooth, remote controlled gas spring height adjustment of up to 24.8"
- $30^{\circ}$  left and right manual swivel as well as a  $-5^{\circ}/+10^{\circ}$