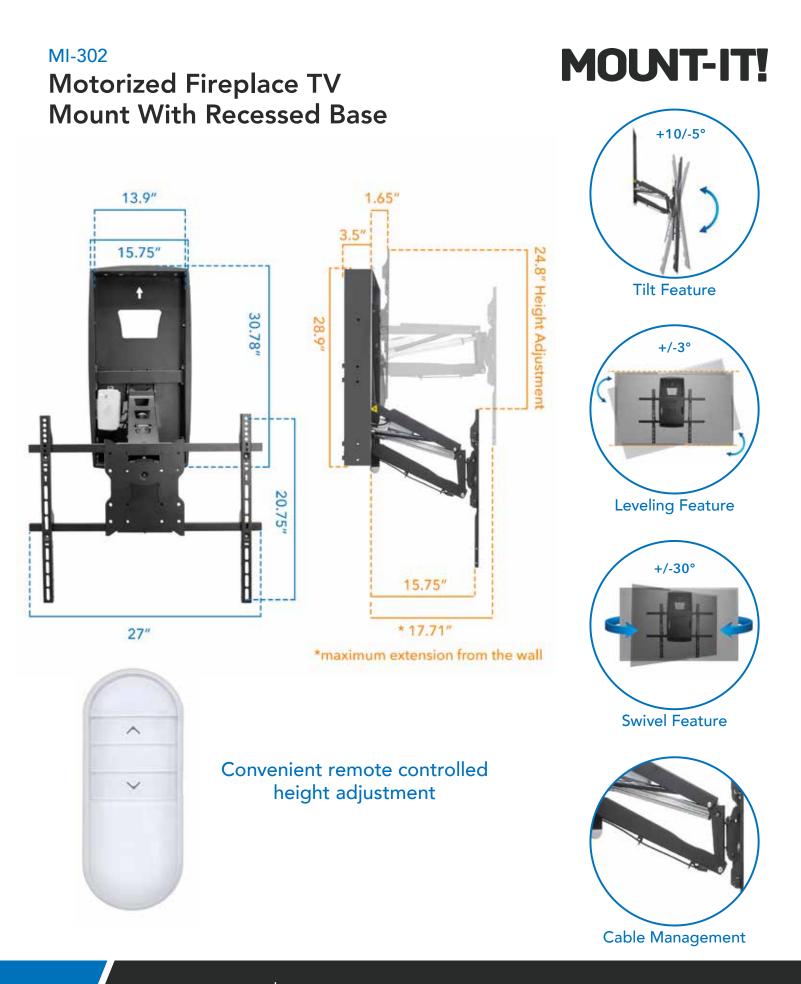

## Motorized Fireplace TV **Mount With Recessed Base**

This premium motorized TV mount goes right above your fireplace and offers comfortable eye-level viewing. Conveniently bring your TV down using the remote control when it is time to watch your favorite show or sports event. Compared to conventional fireplace TV mounts, the recessed base design allows your TV to sit flush to the wall when in the upper position with an extremely low 1.65" profile.

- Compatible with TV sizes between 42" and 80" and up to 110 lbs in weight\*
- Smooth, remote controlled gas spring height adjustment of up to 24.8"
- $30^{\circ}$  left and right manual swivel as well as a  $-5^{\circ}/+10^{\circ}$

#### Installation requirements:

Max. mantle depth: 14.5" for full tilt functionality; 15.75" not tilted

Required stud spacing: 16"

Not suitable to be mounted above primary heat sources; for decorative fireplaces with max. 100° heat development only

#### SPECIFICATIONS

| Compatible TV sizes:        | 42" to 80"               |
|-----------------------------|--------------------------|
| VESA:                       | 100x100 to 600x500       |
| Weight Capacity:            | 110 lbs                  |
| Height Adjustment:          | 24.8″                    |
| Swivel:                     | Up to 30° left and right |
| Post-Installation Leveling: | +/-3°                    |
| Remote Control Type:        | RF                       |
| Electrical Cord Length:     | 9                        |
| Recessed Box Dimensions:    | 3.5" x 13.9" x 28.9"     |
| Material:                   | Steel                    |
|                             |                          |