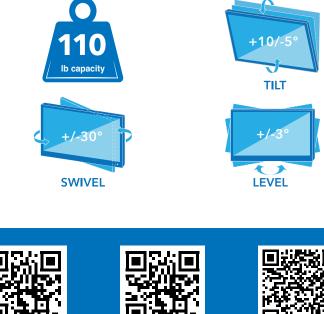

- Compatible with TV sizes between 42" and 80" and up to 110 lbs in weight\*
- Smooth, remote controlled gas spring height adjustment of up to 24.8"
- $30^{\circ}$  left and right manual swivel as well as a  $-5^{\circ}/+10^{\circ}$

#### SPECIFICATIONS

| Compatible TV sizes:        | 42" to 80"               |
|-----------------------------|--------------------------|
| VESA:                       | 100x100 to 600x500       |
| Weight Capacity:            | 110 lbs                  |
| Height Adjustment:          | 24.8″                    |
| Swivel:                     | Up to 30° left and right |
| Post-Installation Leveling: | +/-3°                    |
| Remote Control Type:        | RF                       |
| Electrical Cord Length:     | 9                        |
| Recessed Box Dimensions:    | 3.5" x 13.9" x 28.9"     |
| Material:                   | Steel                    |
|                             |                          |