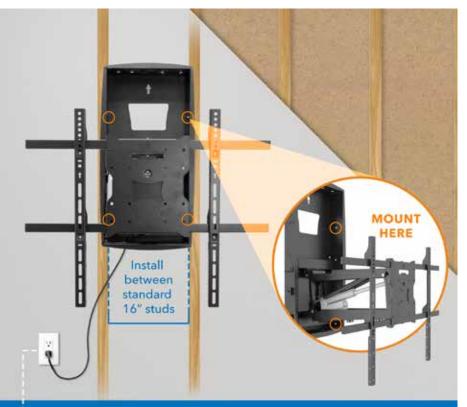

# MOUNT-IT!

### **INSTALLATION SET UP**

#### Installation requirements:

Max. mantle depth: 14.5" for full tilt functionality; 15.75" not tilted

Required stud spacing: 16"

Not suitable to be mounted above primary heat sources; for decorative fireplaces with max. 100° heat development only

### REQUIRES EXTERNAL POWER SOURCE