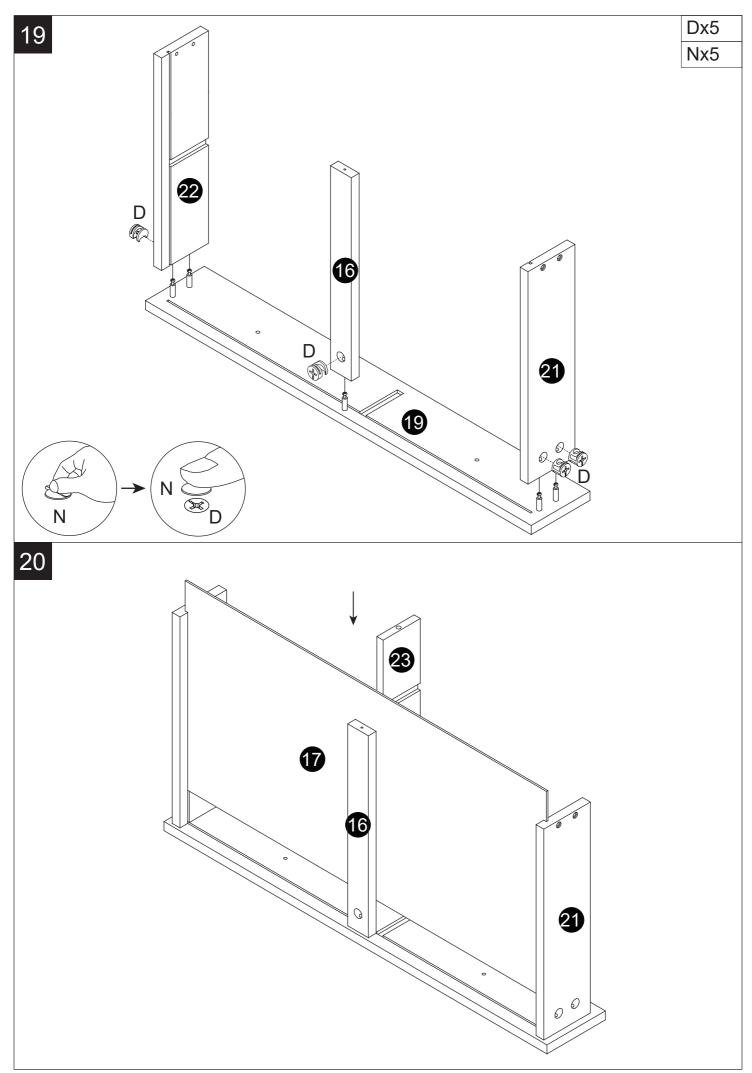

*PLEASE BE SURE TO FOLLOW THE INSTALLATION STEPS IN THE MANUAL TO AVOID UNNECSSARY LOSSES CAUSED BY IMPROPER INSTALLATION. \*IF YOU NEED FUTHER ASSIATANCE, PLEASE CONTACT THE CUSTOMER SERVICE ONLINE.











## Tips

When installing the product, use a soft surface (such as carpet or cardboard) to avoid scratching or damaging the surface of the product.

Please try to use a manual screwdriver instead of electric screw driver. A manual screwdriver can be used to better control the tightness of the screws.

Do not use any glue.

The product is unstable before it is assembled. Please pay attention to the product installation sequence, and align all screws and screw holes before tightening.

The structure of this product can not meet the requirements of children climbing.































Customer Service Emails US@JANFLY.COM

## Model : JFL2268

Shandong Janfly Home Collection Co.,Ltd. ADD: No. 66, Laotawan Village, Louzhuang Town, Cao County, Heze City, Shandong Province, China Made in China