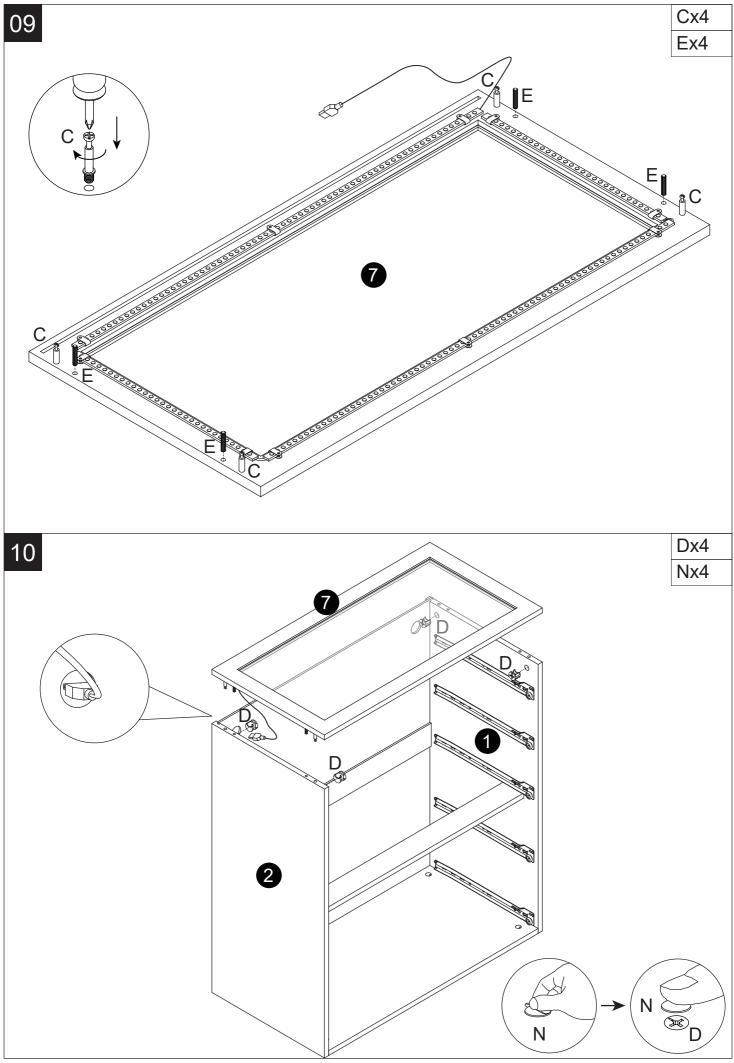

n time.

\*PLEASE BE SURE TO FOLLOW THE INSTALLATION STEPS IN THE MANUAL TO AVOID UNNECSSARY LOSSES CAUSED BY IMPROPER INSTALLATION. \*IF YOU NEED FUTHER ASSIATANCE, PLEASE CONTACT THE CUSTOMER SERVICE ONLINE.











## Tips

When installing the product, use a soft surface (such as carpet or cardboard) to avoid scratching or damaging the surface of the product.

Please try to use a manual screwdriver instead of electric screw driver. A manual screwdriver can be used to better control the tightness of the screws.

Do not use any glue.

The product is unstable before it is assembled. Please pay attention to the product installation sequence, and align all screws and screw holes before tightening.

The structure of this product can not meet the requirements of children climbing.































Customer Service Emails US@JANFLY.COM

## Model : JFL2268

Shandong Janfly Home Collection Co.,Ltd. ADD: No. 66, Laotawan Village, Louzhuang Town, Cao County, Heze City, Shandong Province, China Made in China