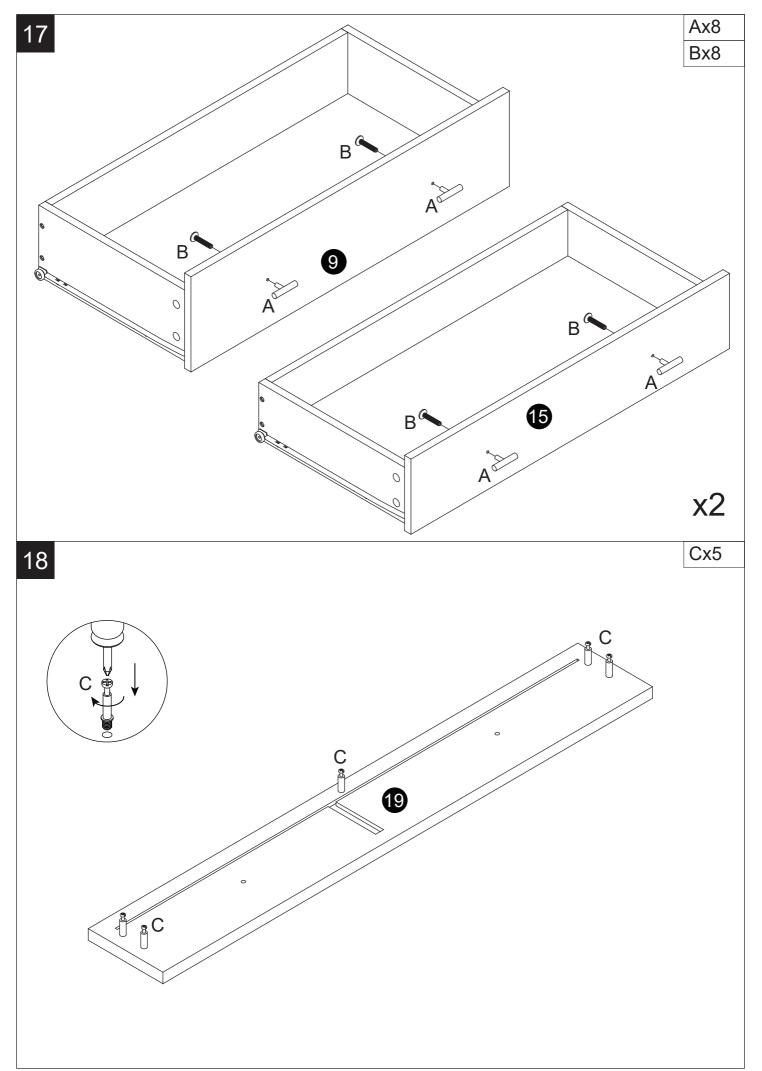

\*PLEASE BE SURE TO FOLLOW THE INSTALLATION STEPS IN THE MANUAL TO AVOID UNNECSSARY LOSSES CAUSED BY IMPROPER INSTALLATION. \*IF YOU NEED FUTHER ASSIATANCE, PLEASE CONTACT THE CUSTOMER SERVICE ONLINE.











## Tips

When installing the product, use a soft surface (such as carpet or cardboard) to avoid scratching or damaging the surface of the product.

Please try to use a manual screwdriver instead of electric screw driver. A manual screwdriver can be used to better control the tightness of the screws.

Do not use any glue.

The product is unstable before it is assembled. Please pay attention to the product installation sequence, and align all screws and screw holes before tightening.

The structure of this product can not meet the requirements of children climbing.































Customer Service Emails US@JANFLY.COM

## Model : JFL2268

Shandong Janfly Home Collection Co.,Ltd. ADD: No. 66, Laotawan Village, Louzhuang Town, Cao County, Heze City, Shandong Province, China Made in China