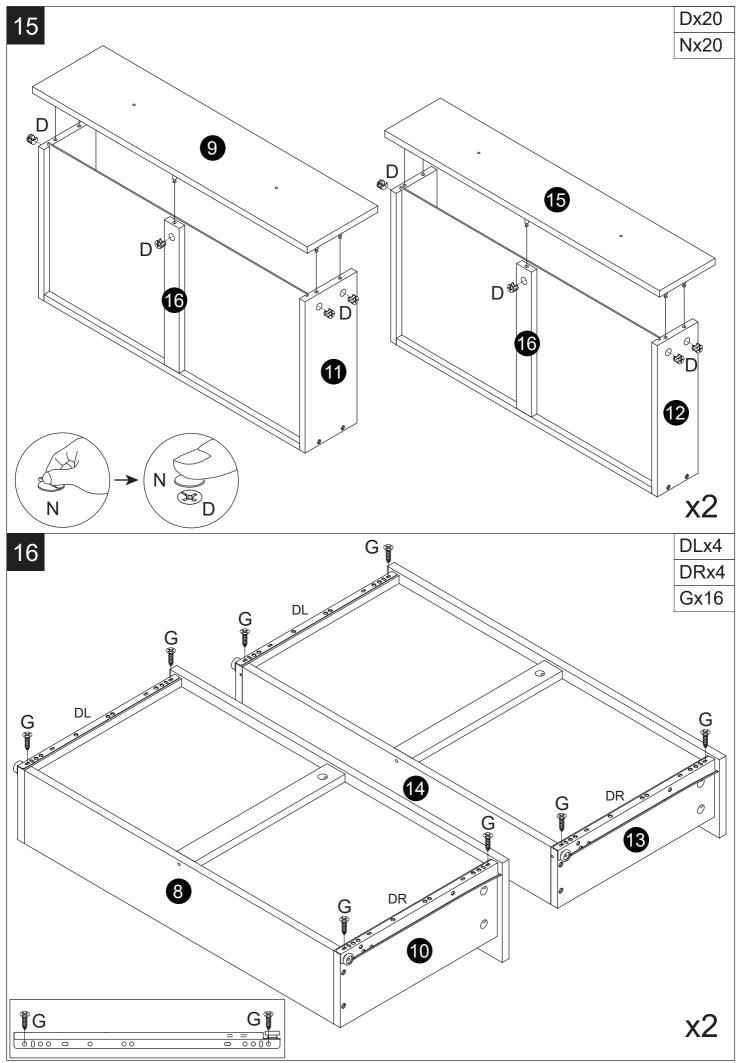

.

\*PLEASE BE SURE TO FOLLOW THE INSTALLATION STEPS IN THE MANUAL TO AVOID UNNECSSARY LOSSES CAUSED BY IMPROPER INSTALLATION. \*IF YOU NEED FUTHER ASSIATANCE, PLEASE CONTACT THE CUSTOMER SERVICE ONLINE.











## Tips

When installing the product, use a soft surface (such as carpet or cardboard) to avoid scratching or damaging the surface of the product.

Please try to use a manual screwdriver instead of electric screw driver. A manual screwdriver can be used to better control the tightness of the screws.

Do not use any glue.

The product is unstable before it is assembled. Please pay attention to the product installation sequence, and align all screws and screw holes before tightening.

The structure of this product can not meet the requirements of children climbing.































Customer Service Emails US@JANFLY.COM

## Model : JFL2268

Shandong Janfly Home Collection Co.,Ltd. ADD: No. 66, Laotawan Village, Louzhuang Town, Cao County, Heze City, Shandong Province, China Made in China