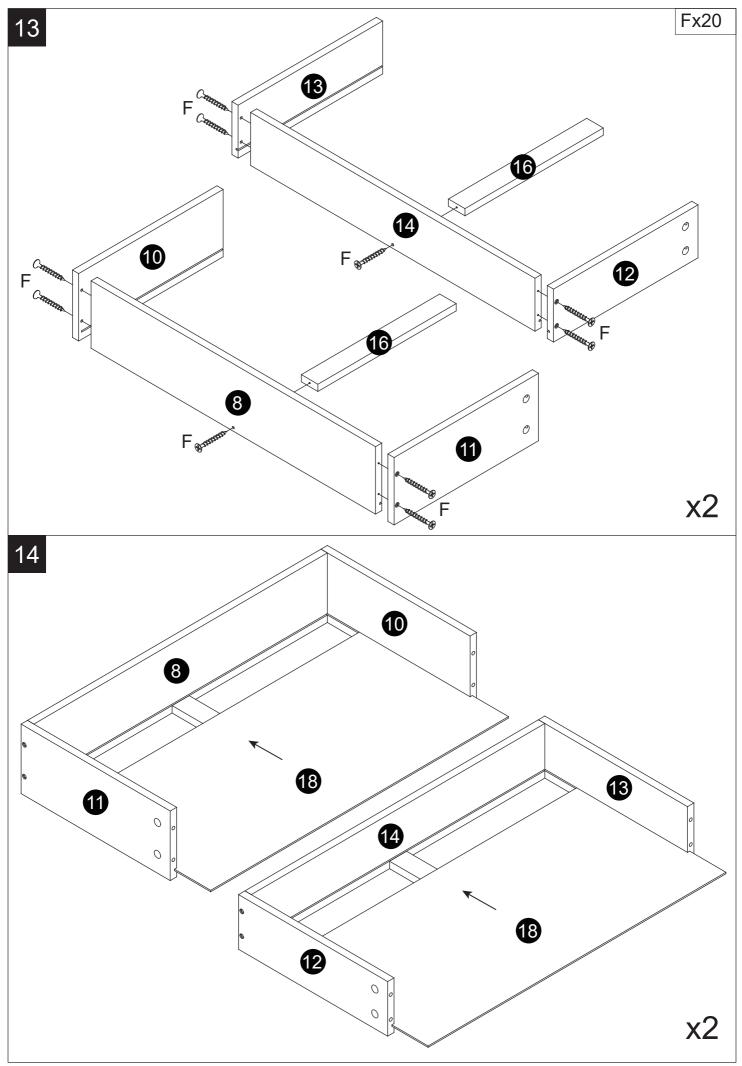

me.

\*PLEASE BE SURE TO FOLLOW THE INSTALLATION STEPS IN THE MANUAL TO AVOID UNNECSSARY LOSSES CAUSED BY IMPROPER INSTALLATION. \*IF YOU NEED FUTHER ASSIATANCE, PLEASE CONTACT THE CUSTOMER SERVICE ONLINE.











## Tips

When installing the product, use a soft surface (such as carpet or cardboard) to avoid scratching or damaging the surface of the product.

Please try to use a manual screwdriver instead of electric screw driver. A manual screwdriver can be used to better control the tightness of the screws.

Do not use any glue.

The product is unstable before it is assembled. Please pay attention to the product installation sequence, and align all screws and screw holes before tightening.

The structure of this product can not meet the requirements of children climbing.































Customer Service Emails US@JANFLY.COM

## Model : JFL2268

Shandong Janfly Home Collection Co.,Ltd. ADD: No. 66, Laotawan Village, Louzhuang Town, Cao County, Heze City, Shandong Province, China Made in China