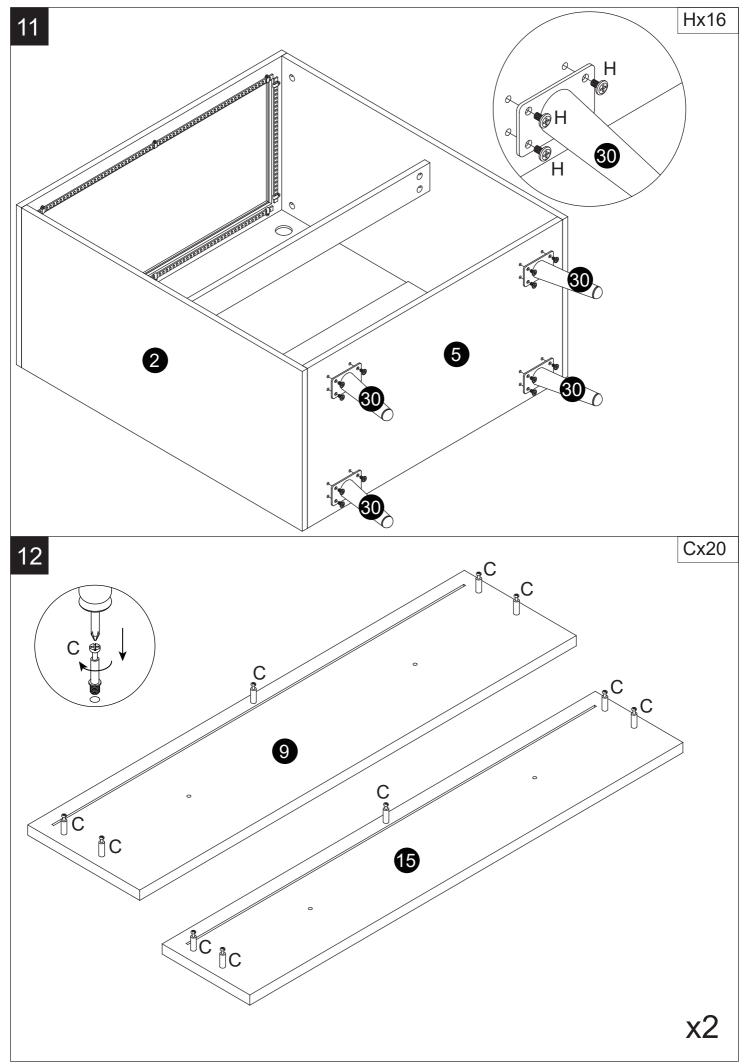

time.

\*PLEASE BE SURE TO FOLLOW THE INSTALLATION STEPS IN THE MANUAL TO AVOID UNNECSSARY LOSSES CAUSED BY IMPROPER INSTALLATION. \*IF YOU NEED FUTHER ASSIATANCE, PLEASE CONTACT THE CUSTOMER SERVICE ONLINE.











## Tips

When installing the product, use a soft surface (such as carpet or cardboard) to avoid scratching or damaging the surface of the product.

Please try to use a manual screwdriver instead of electric screw driver. A manual screwdriver can be used to better control the tightness of the screws.

Do not use any glue.

The product is unstable before it is assembled. Please pay attention to the product installation sequence, and align all screws and screw holes before tightening.

The structure of this product can not meet the requirements of children climbing.































Customer Service Emails US@JANFLY.COM

## Model : JFL2268

Shandong Janfly Home Collection Co.,Ltd. ADD: No. 66, Laotawan Village, Louzhuang Town, Cao County, Heze City, Shandong Province, China Made in China