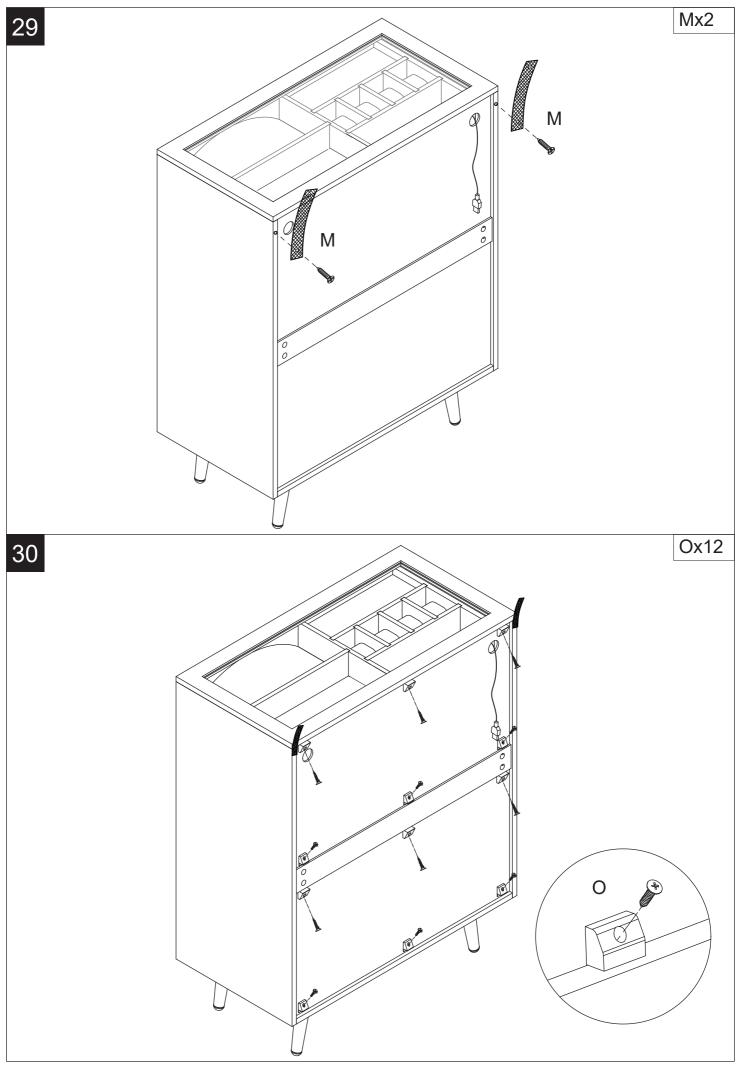

SURE TO FOLLOW THE INSTALLATION STEPS IN THE MANUAL TO AVOID UNNECSSARY LOSSES CAUSED BY IMPROPER INSTALLATION. \*IF YOU NEED FUTHER ASSIATANCE, PLEASE CONTACT THE CUSTOMER SERVICE ONLINE.











## Tips

When installing the product, use a soft surface (such as carpet or cardboard) to avoid scratching or damaging the surface of the product.

Please try to use a manual screwdriver instead of electric screw driver. A manual screwdriver can be used to better control the tightness of the screws.

Do not use any glue.

The product is unstable before it is assembled. Please pay attention to the product installation sequence, and align all screws and screw holes before tightening.

The structure of this product can not meet the requirements of children climbing.































Customer Service Emails US@JANFLY.COM

## Model : JFL2268

Shandong Janfly Home Collection Co.,Ltd. ADD: No. 66, Laotawan Village, Louzhuang Town, Cao County, Heze City, Shandong Province, China Made in China