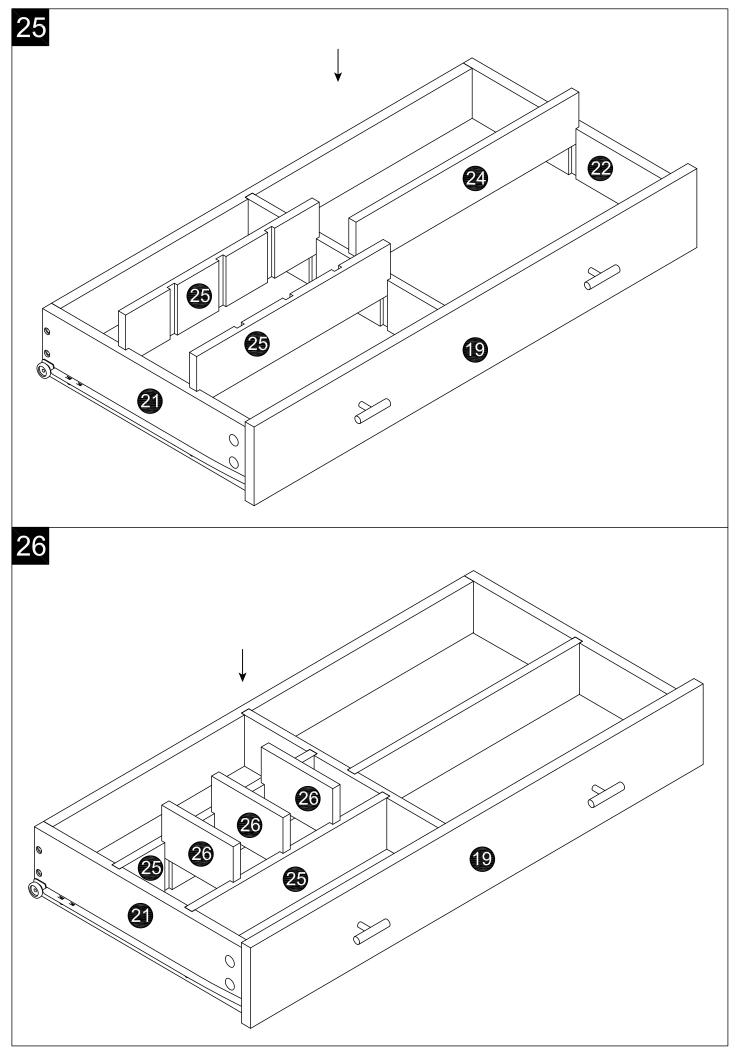

## PRECAUTIONS

- 1. There are many components and accessories in the package. Each component and accessory is labeled with a letter or a number, check carefully before using any of them. Keep them away from children to prevent accidents.
- 2. Each component and accessory is labeled with a letter or a number, check carefully before using any of them. Keep them away from children to prevent accidents.
- 3. Please install the product on a clean and soft underlay (such as carpet or cardboard) to avoid scratching or damaging the surface of the product.
- 4. The main components of the product is relatively heavy. Please pay attention to safety during installation.
- 5. The product is not stable during installation. Please do not move it randomly before it is completely installed.
- 6. If you have any questions during installation, please contact the customer service in time.

## Tips

When installing the product, use a soft surface (such as carpet or cardboard) to avoid scratching or damaging the surface of the product.

Please try to use a manual screwdriver instead of electric screw driver. A manual screwdriver can be used to better control the tightness of the screws.

Do not use any glue.

The product is unstable before it is assembled. Please pay attention to the product installation sequence, and align all screws and screw holes before tightening.

The structure of this product can not meet the requirements of children climbing.