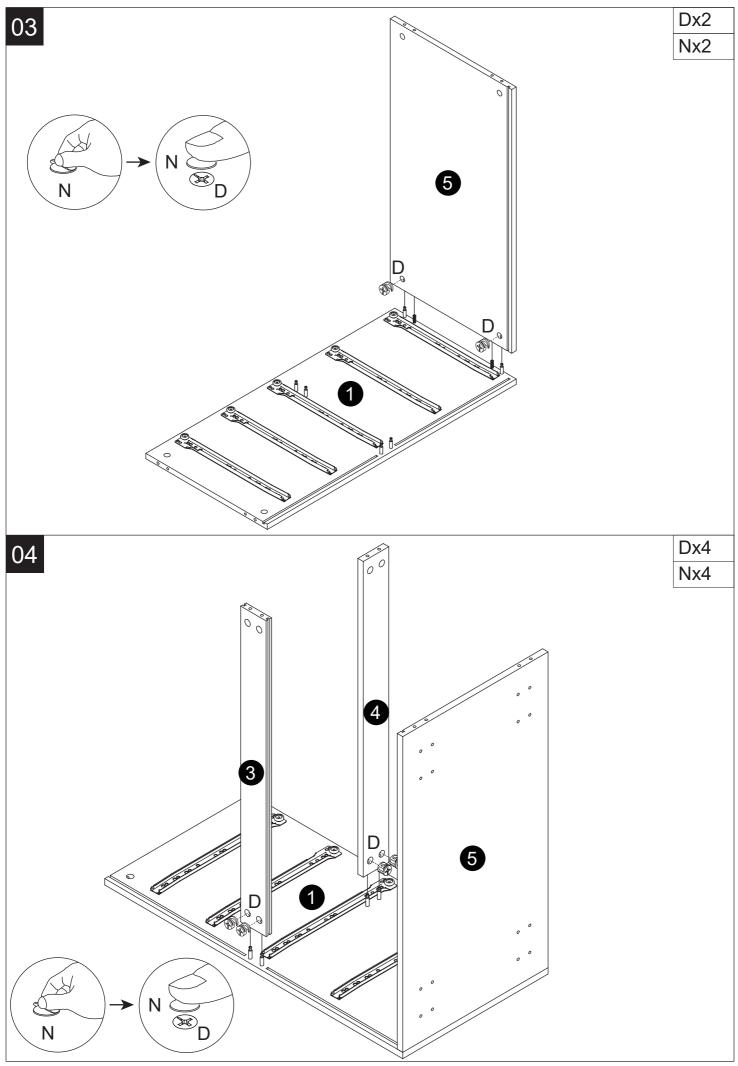

Do not use any glue.

The product is unstable before it is assembled. Please pay attention to the product installation sequence, and align all screws and screw holes before tightening.

The structure of this product can not meet the requirements of children climbing.