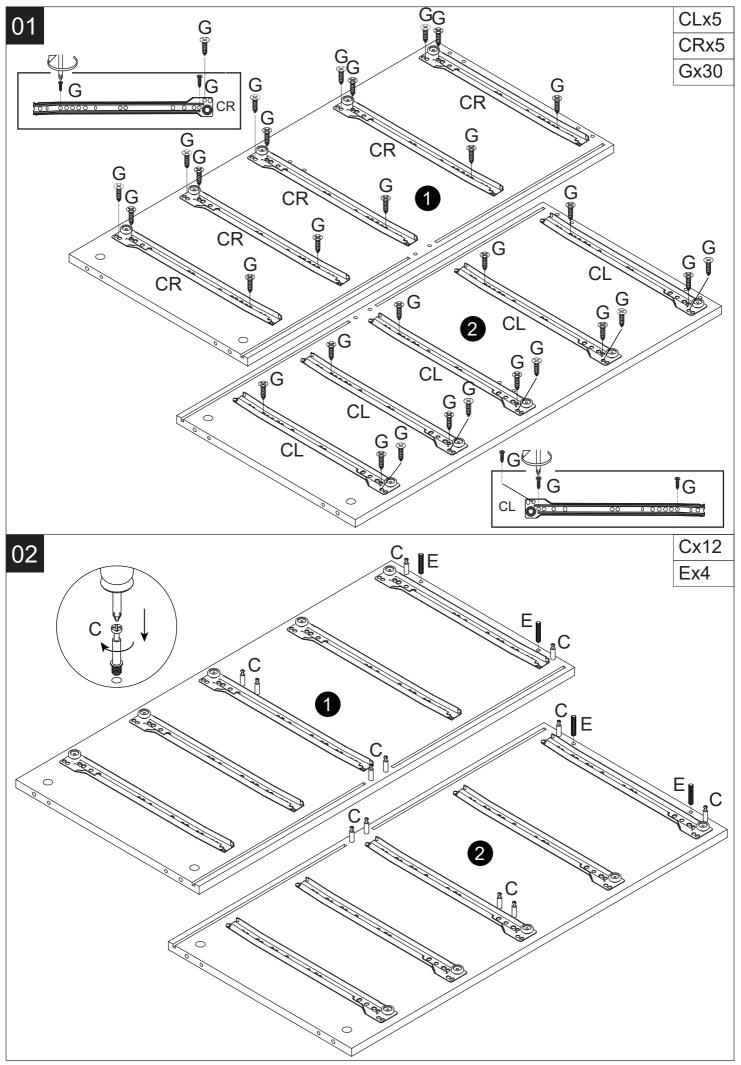

Do not use any glue.

The product is unstable before it is assembled. Please pay attention to the product installation sequence, and align all screws and screw holes before tightening.

The structure of this product can not meet the requirements of children climbing.