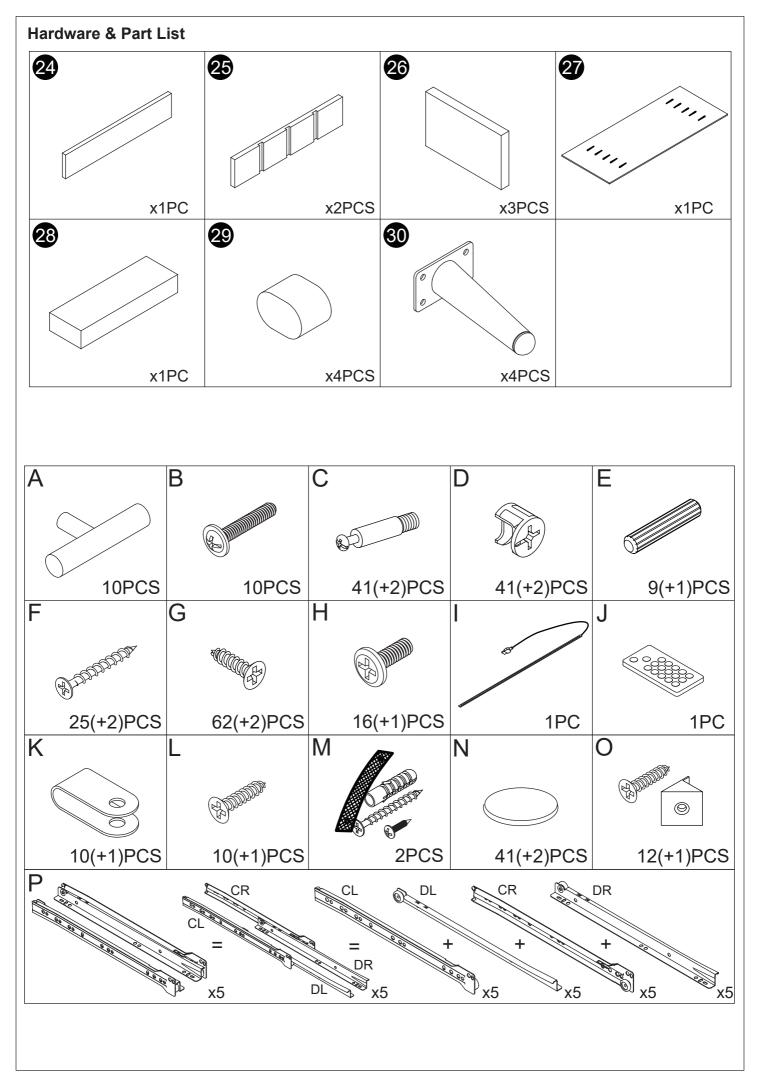

a letter or a number, check carefully before using any of them. Keep them away from children to prevent accidents.
- 3. Please install the product on a clean and soft underlay (such as carpet or cardboard) to avoid scratching or damaging the surface of the product.
- 4. The main components of the product is relatively heavy. Please pay attention to safety during installation.
- 5. The product is not stable during installation. Please do not move it randomly before it is completely installed.
- 6. If you have any questions during installation, please contact the customer service in time.

\*PLEASE BE SURE TO FOLLOW THE INSTALLATION STEPS IN THE MANUAL TO AVOID UNNECSSARY LOSSES CAUSED BY IMPROPER INSTALLATION. \*IF YOU NEED FUTHER ASSIATANCE, PLEASE CONTACT THE CUSTOMER SERVICE ONLINE.











## Tips

When installing the product, use a soft surface (such as carpet or cardboard) to avoid scratching or damaging the surface of the product.

Please try to use a manual screwdriver instead of electric screw driver. A manual screwdriver can be used to better control the tightness of the screws.

Do not use any glue.

The product is unstable before it is assembled. Please pay attention to the product installation sequence, and align all screws and screw holes before tightening.

The structure of this product can not meet the requirements of children climbing.































Customer Service Emails US@JANFLY.COM

## Model : JFL2268

Shandong Janfly Home Collection Co.,Ltd. ADD: No. 66, Laotawan Village, Louzhuang Town, Cao County, Heze City, Shandong Province, Ch