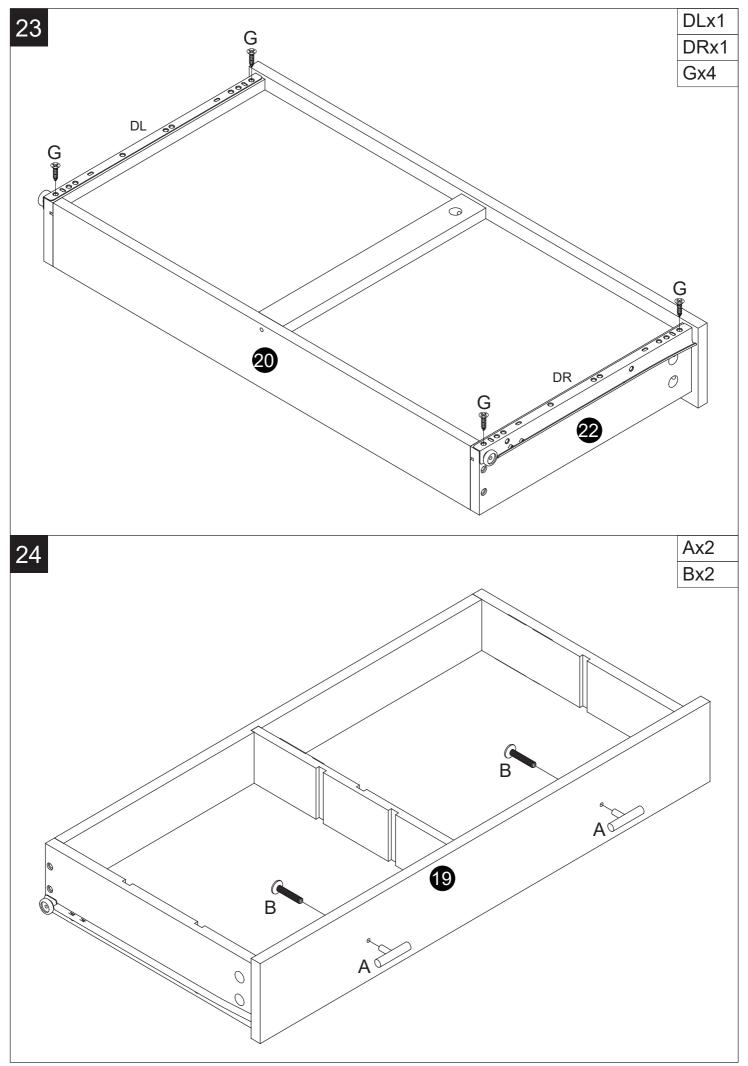

## PRECAUTIONS

- 1. There are many components and accessories in the package. Each component and accessory is labeled with a letter or a number, check carefully before using any of them. Keep them away from children to prevent accidents.
- 2. Each component and accessory is labeled with a letter or a number, check carefully before using any of them. Keep them away from children to prevent accidents.
- 3. Please install the product on a clean and soft underlay (such as carpet or cardboard) to avoid scratching or damaging the surface of the product.
- 4. The main components of the product is relatively heavy. Please pay attention to safety during installation.
- 5. The product is not stable during installation. Please do not move it randomly before it is completely installed.
- 6. If you have any questions during installation, please contact the customer service in time.

## Tips

When installing the product, use a soft surface (such as carpet or cardboard) to avoid scratching or damaging the surface of the product.

Please try to use a manual screwdriver instead of electric screw driver. A manual screwdriver can be used to better control the tightness of the screws.

Do not use any glue.

The product is unstable before it is assembled. Please pay attention to the product installation sequence, and align all screws and screw holes before tightening.

The structure of this product can not meet the requirements of children climbing.