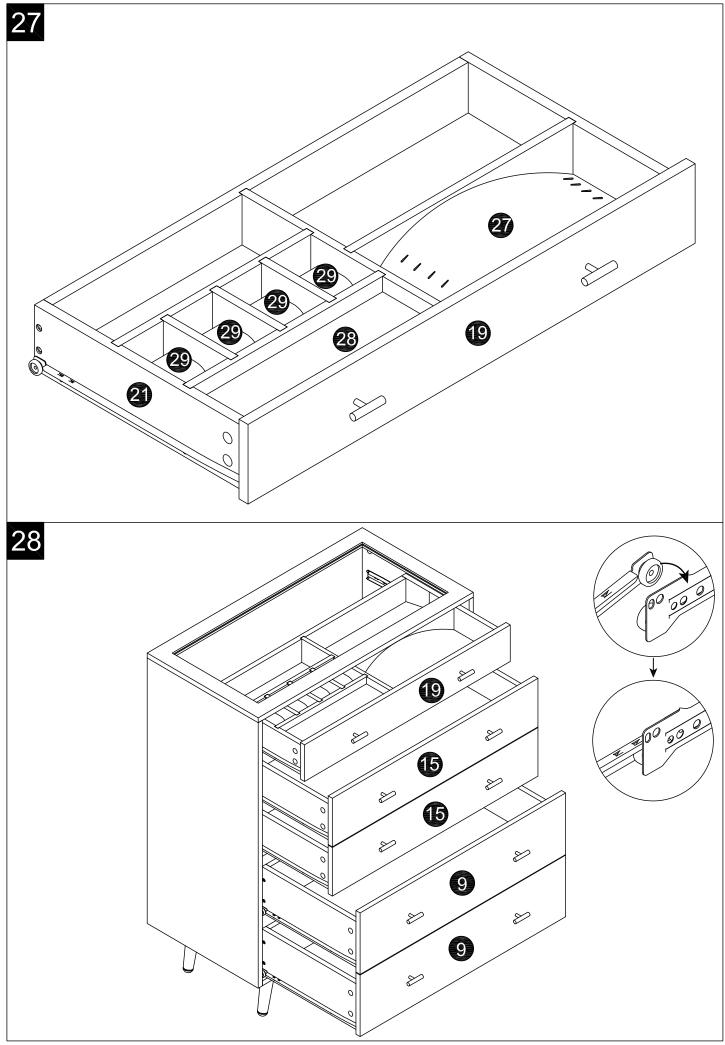

## PRECAUTIONS

- 1. There are many components and accessories in the package. Each component and accessory is labeled with a letter or a number, check carefully before using any of them. Keep them away from children to prevent accidents.
- 2. Each component and accessory is labeled with a letter or a number, check carefully before using any of them. Keep them away from children to prevent accidents.
- 3. Please install the product on a clean and soft underlay (such as carpet or cardboard) to avoid scratching or damaging the surface of the product.
- 4. The main components of the product is relatively heavy. Please pay attention to safety during installation.
- 5. The product is not stable during installation. Please do not move it randomly before it is completely installed.
- 6. If you have any questions during installation, please contact the customer service in time.

## Tips

When installing the product, use a soft surface (such as carpet or cardboard) to avoid scratching or damaging the surface of the product.

Please try to use a manual screwdriver instead of electric screw driver. A manual screwdriver can be used to better control the tightness of the screws.

Do not use any glue.

The product is unstable before it is assembled. Please pay attention to the product installation sequence, and align all screws and screw holes before tightening.

The structure of this product can not meet the requirements of children climbing.