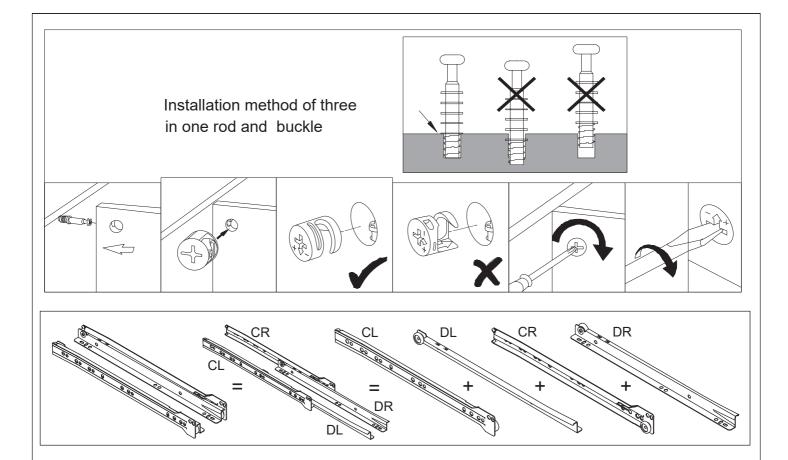

## Tips

When installing the product, use a soft surface (such as carpet or cardboard) to avoid scratching or damaging the surface of the product.

Please try to use a manual screwdriver instead of electric screw driver. A manual screwdriver can be used to better control the tightness of the screws.