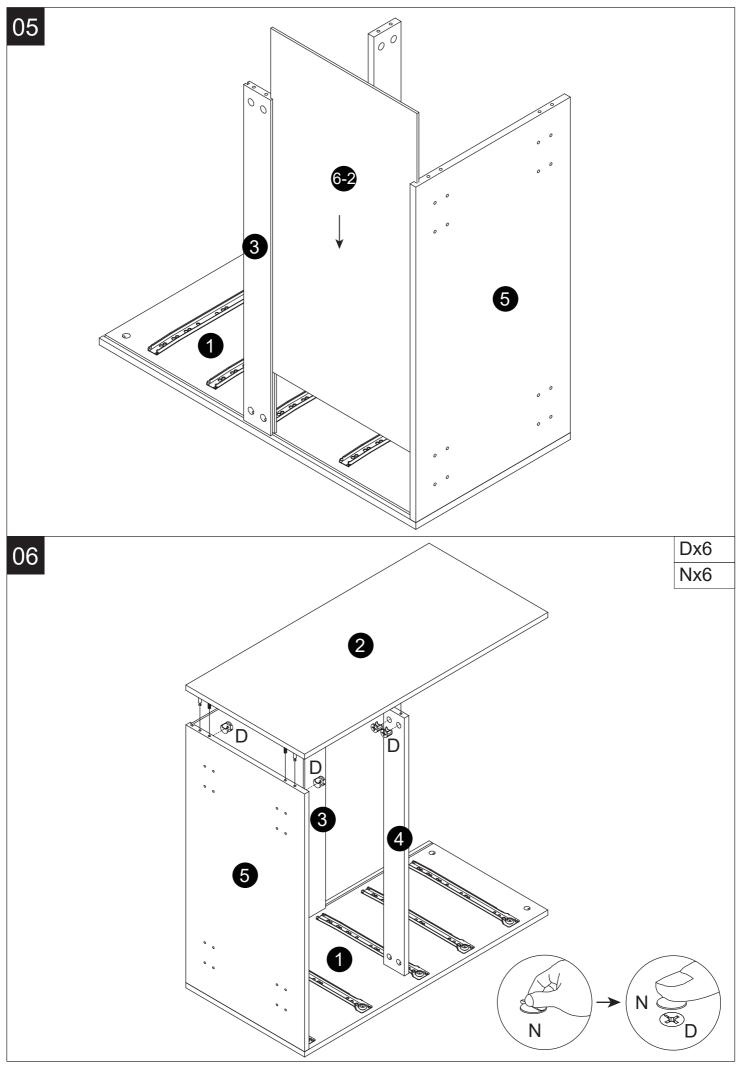

ce in time.

\*PLEASE BE SURE TO FOLLOW THE INSTALLATION STEPS IN THE MANUAL TO AVOID UNNECSSARY LOSSES CAUSED BY IMPROPER INSTALLATION. \*IF YOU NEED FUTHER ASSIATANCE, PLEASE CONTACT THE CUSTOMER SERVICE ONLINE.











## Tips

When installing the product, use a soft surface (such as carpet or cardboard) to avoid scratching or damaging the surface of the product.

Please try to use a manual screwdriver instead of electric screw driver. A manual screwdriver can be used to better control the tightness of the screws.

Do not use any glue.

The product is unstable before it is assembled. Please pay attention to the product installation sequence, and align all screws and screw holes before tightening.

The structure of this product can not meet the requirements of children climbing.































Customer Service Emails US@JANFLY.COM

## Model : JFL2268

Shandong Janfly Home Collection Co.,Ltd. ADD: No. 66, Laotawan Village, Louzhuang Town, Cao County, Heze City, Shandong Province, China Made in China