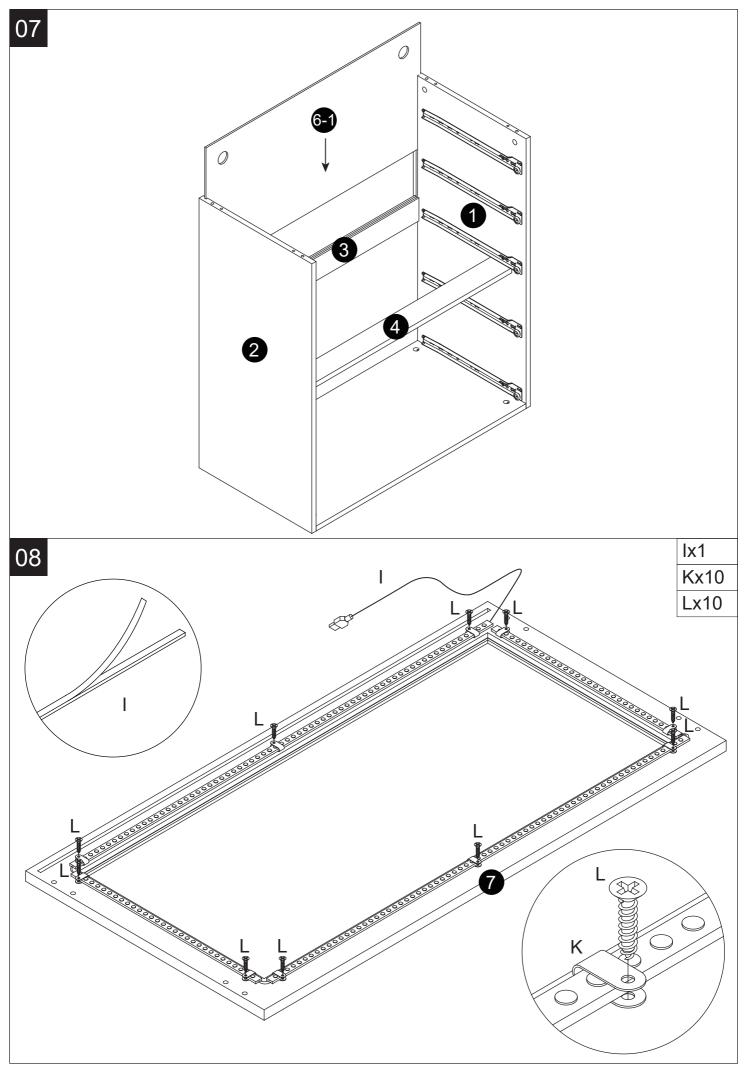

in time.

\*PLEASE BE SURE TO FOLLOW THE INSTALLATION STEPS IN THE MANUAL TO AVOID UNNECSSARY LOSSES CAUSED BY IMPROPER INSTALLATION. \*IF YOU NEED FUTHER ASSIATANCE, PLEASE CONTACT THE CUSTOMER SERVICE ONLINE.











## Tips

When installing the product, use a soft surface (such as carpet or cardboard) to avoid scratching or damaging the surface of the product.

Please try to use a manual screwdriver instead of electric screw driver. A manual screwdriver can be used to better control the tightness of the screws.

Do not use any glue.

The product is unstable before it is assembled. Please pay attention to the product installation sequence, and align all screws and screw holes before tightening.

The structure of this product can not meet the requirements of children climbing.































Customer Service Emails US@JANFLY.COM

## Model : JFL2268

Shandong Janfly Home Collection Co.,Ltd. ADD: No. 66, Laotawan Village, Louzhuang Town, Cao County, Heze City, Shandong Province, China Made in China