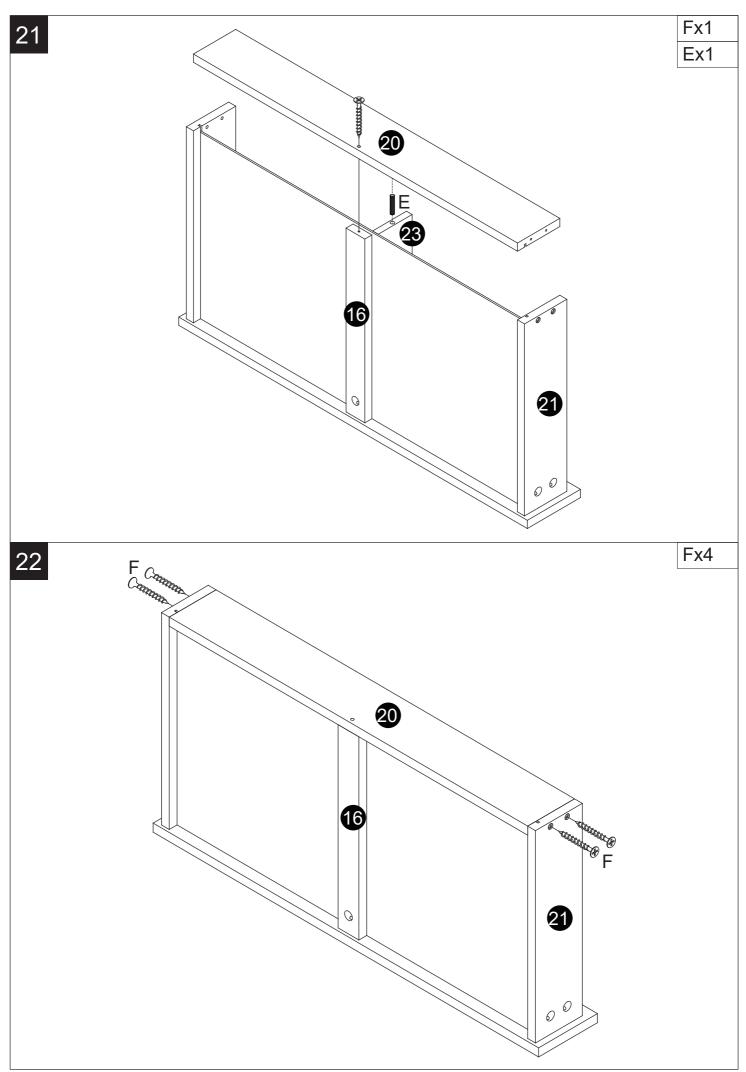

## PRECAUTIONS

- 1. There are many components and accessories in the package. Each component and accessory is labeled with a letter or a number, check carefully before using any of them. Keep them away from children to prevent accidents.
- 2. Each component and accessory is labeled with a letter or a number, check carefully before using any of them. Keep them away from children to prevent accidents.
- 3. Please install the product on a clean and soft underlay (such as carpet or cardboard) to avoid scratching or damaging the surface of the product.
- 4. The main components of the product is relatively heavy. Please pay attention to safety during installation.
- 5. The product is not stable during installation. Please do not move it randomly before it is completely installed.
- 6. If you have any questions during installation, please contact the customer service in time.

## Tips

When installing the product, use a soft surface (such as carpet or cardboard) to avoid scratching or damaging the surface of the product.

Please try to use a manual screwdriver instead of electric screw driver. A manual screwdriver can be used to better control the tightness of the screws.

Do not use any glue.

The product is unstable before it is assembled. Please pay attention to the product installation sequence, and align all screws and screw holes before tightening.

The structure of this product can not meet the requirements of children climbing.