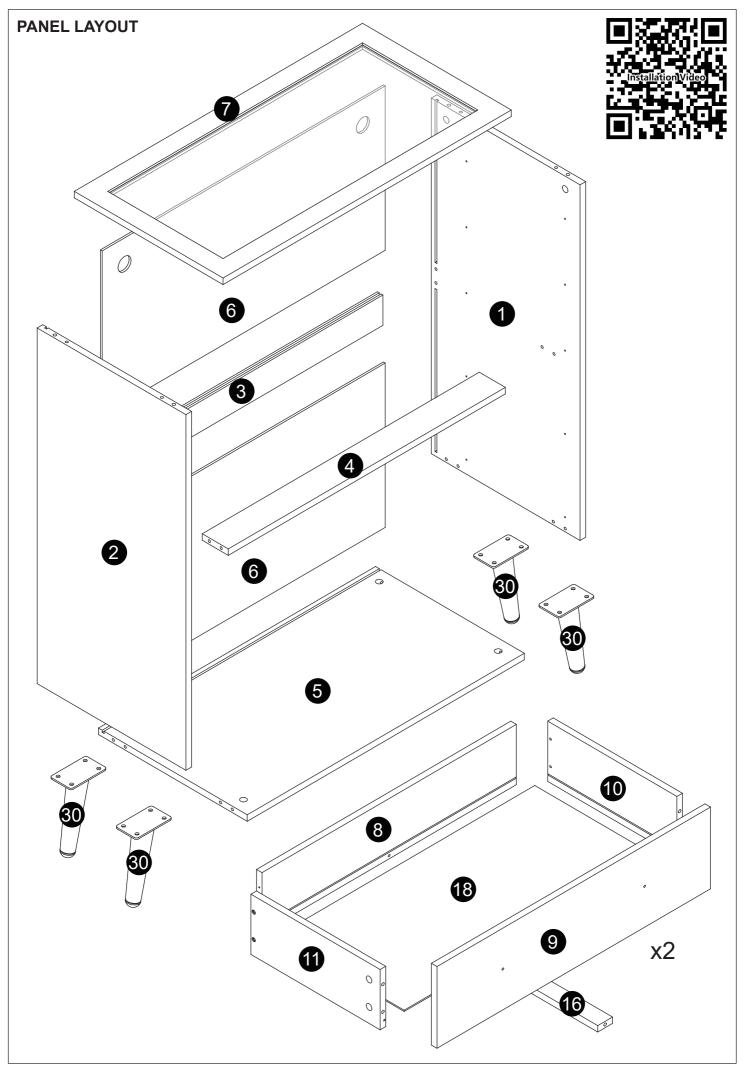

letter or a number, check carefully before using any of them. Keep them away from children to prevent accidents.
- 3. Please install the product on a clean and soft underlay (such as carpet or cardboard) to avoid scratching or damaging the surface of the product.
- 4. The main components of the product is relatively heavy. Please pay attention to safety during installation.
- 5. The product is not stable during installation. Please do not move it randomly before it is completely installed.
- 6. If you have any questions during installation, please contact the customer service in time.

\*PLEASE BE SURE TO FOLLOW THE INSTALLATION STEPS IN THE MANUAL TO AVOID UNNECSSARY LOSSES CAUSED BY IMPROPER INSTALLATION. \*IF YOU NEED FUTHER ASSIATANCE, PLEASE CONTACT THE CUSTOMER SERVICE ONLINE.











## Tips

When installing the product, use a soft surface (such as carpet or cardboard) to avoid scratching or damaging the surface of the product.

Please try to use a manual screwdriver instead of electric screw driver. A manual screwdriver can be used to better control the tightness of the screws.

Do not use any glue.

The product is unstable before it is assembled. Please pay attention to the product installation sequence, and align all screws and screw holes before tightening.

The structure of this product can not meet the requirements of children climbing.































Customer Service Emails US@JANFLY.COM

## Model : JFL2268

Shandong Janfly Home Collection Co.,Ltd. ADD: No. 66, Laotawan Village, Louzhuang Town, Cao County, Heze City, Shandong Province, Chin