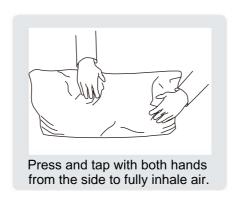

Your cushions come vacuum packed and sealed for shipping. To restore the cushion's original shape, follow the steps below.

After packing up, place them in somewhere dry and ventilated. After about 72-96 hours. It can be restored to the best use condition.