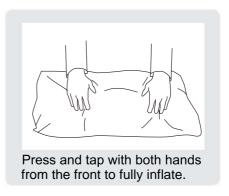

Your cushions come vacuum packed and sealed for shipping. To restore the cushion's original shape, follow the steps below.

After packing up, place them in somewhere dry and ventilated. After about 72-96 hours. It can be restored to the best use condition.