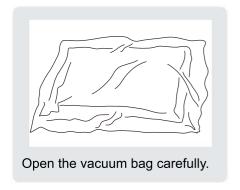

Your cushions come vacuum packed and sealed for shipping. To restore the cushion's original shape, follow the steps below.

After packing up, place them in somewhere dry and ventilated. After about 72-96 hours. It can be restored to the best use condition.