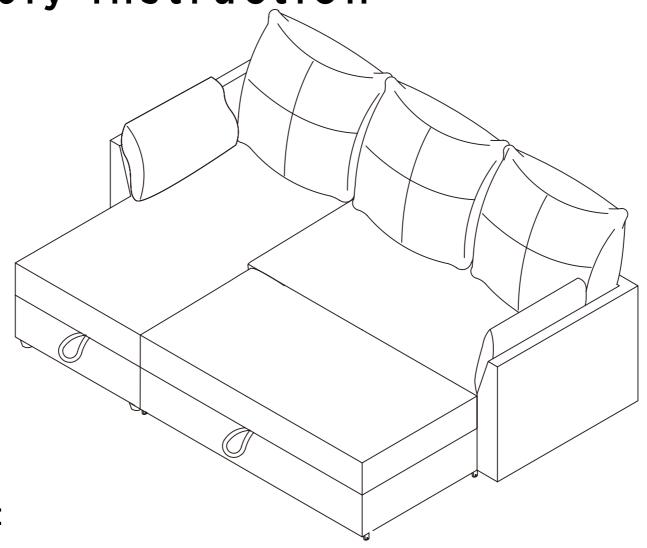

# **SLEEPER SOFA**

Assembly Instruction

NOTE:

Delivered with TWO PACKAGES with TWO TRACKINGS, may NOT be deliverded at the same time.

#### Seller's Notice:

Our product is packed in separate boxes as shown below, and they might be shipped in different batches. Please wait until you received all the boxes then start the assembly. Noted: Assembly instruction is only provided in Box1.